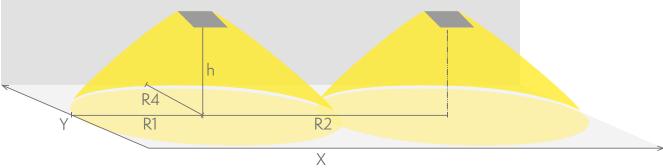

### Emergency lighting for escape routes (ceiling mounting)

Table of 1 lux for escape routes in the middle line according to the norm EN 1838.

Level of measurement 0,02 m, measurement result with battery operation.

R1 distance from wall (X axis)

R2 installation distance between lights (X axis) R4 distance from wall (Y axis)

#### TWS4292WM

| Mounting height (m) | Below the light lux | R1 (m) | R2 (m) | R4 (m) |
|---------------------|---------------------|--------|--------|--------|
|                     |                     | 1 lux  | 1 lux  | 1 lux  |
| 2,5                 | 2,5                 | 7      | 16     | 1      |
| 3                   | 1,5                 | 8      | 18     | 1      |