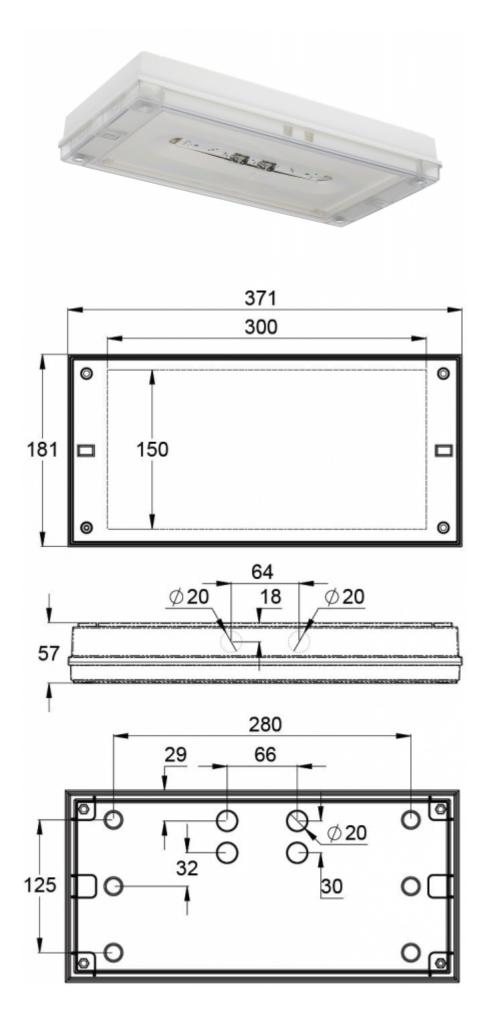

#### INDIVIDUALLY PACKED LIGHTS

Product Code

Y4292WM

| Product Code                        | TWS4292WM                 |
|-------------------------------------|---------------------------|
| Feature                             | Escap, Lumi Test          |
| Mounting (standard)                 | surface                   |
| Customs Code                        | 94056080                  |
| GTIN Code                           | 6438045021140             |
| ETIM Product Class                  | EC001957                  |
| Length                              | 371 mm                    |
| Width                               | 181 mm                    |
| Height                              | 57 mm                     |
| Weight                              | 1,5 kg                    |
| Backup                              | 1 h                       |
| Max Input Power VA                  | 3 VA                      |
| Nominal Supply Voltage              | 220-240 V, 50/60 Hz AC    |
| Protection Class                    | II                        |
| IP Class                            | IP65                      |
| Temperature Range Min - Max         | -25+35 °C                 |
| Glow Wire Test of Plastic Materials | 850 °C                    |
| Light Source                        | LED                       |
| Body Material                       | plastic                   |
| Colour                              | RAL9003                   |
| Electrical Installation             | 2/3 x 2,5 mm <sup>2</sup> |
| Luminous Flux                       | 90 lm                     |