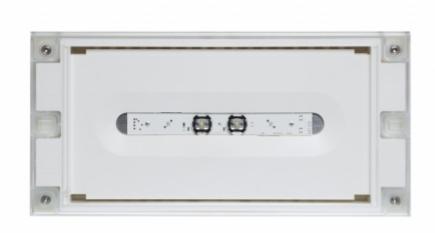

## SOLID LINE LOWBAY EMERGENCY LIGHTTWS4292WM

# Self-contained Escap Emergency light with 1 h Super Capacitor and Lumi Test Self-testing

Solid Line Lowbay are designed for Escape route emergency lighting. The luminaire is completely dust proof and water proof, so for example it is suitable for industrial premises and parking halls. Escap and centrally supplied luminaires are also suitable for outdoor use.

The Solid luminaire uses long lasting leds as its light source.

Special attention has been paid to the design, for easy installation.

#### INDIVIDUALLY PACKED LIGHTS

Product Code

Y4292WM

| Product Code                        | TWS4292WM                 |
|-------------------------------------|---------------------------|
| Feature                             | Escap, Lumi Test          |
| Mounting (standard)                 | surface                   |
| Customs Code                        | 94056080                  |
| GTIN Code                           | 6438045021140             |
| ETIM Product Class                  | EC001957                  |
| Length                              | 371 mm                    |
| Width                               | 181 mm                    |
| Height                              | 57 mm                     |
| Weight                              | 1,5 kg                    |
| Backup                              | 1 h                       |
| Max Input Power VA                  | 3 VA                      |
| Nominal Supply Voltage              | 220-240 V, 50/60 Hz AC    |
| Protection Class                    | II                        |
| IP Class                            | IP65                      |
| Temperature Range Min - Max         | -25+35 °C                 |
| Glow Wire Test of Plastic Materials | 850 °C                    |
| Light Source                        | LED                       |
| Body Material                       | plastic                   |
| Colour                              | RAL9003                   |
| Electrical Installation             | 2/3 x 2,5 mm <sup>2</sup> |
| Luminous Flux                       | 90 lm                     |