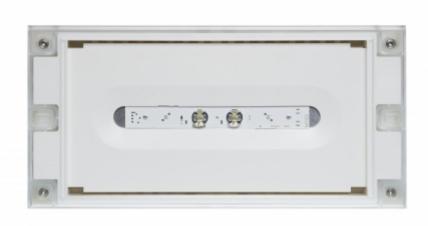

## SOLID LINE MIDBAY EMERGENCY LIGHT TWS4392WA

# Self-contained Escap Emergency light with 1 h Super Capacitor and Wireless Central Monitoring

Solid Line Midbay is designed for Escape route emergency lighting. The luminaire is completely dust proof and water proof, so it is suitable for example for industrial premises and parking halls. Escap and centrally supplied luminaires are also suitable for outdoor use.

The Solid luminaire uses long lasting leds as its light source.

Special attention has been paid to the design, for easy installation.