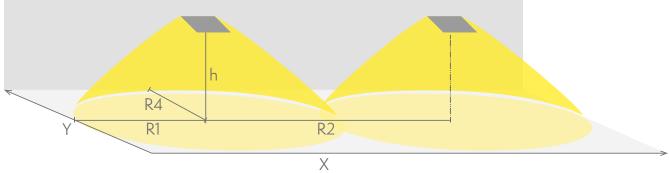

### Emergency lighting for escape routes (ceiling mounting)

Table of 1 lux for escape routes in the middle line according to the norm EN 1838.

Level of measurement 0,02 m, measurement result with battery operation.

R1 distance from wall (X axis)

R2 installation distance between lights (X axis) R4 distance from wall (Y axis)

#### TWS4392WA

| Mounting height (m) | Below the light lux | R1 (m) | R2 (m) | R4 (m) |
|---------------------|---------------------|--------|--------|--------|
|                     |                     | 1 lux  | 1 lux  | 1 lux  |
| 2,5                 | 17                  | 3,5    | 9      | 1      |
| 3                   | 12                  | 4      | 10     | 1      |
| 4                   | 6,5                 | 4      | 11     | 1      |
| 6                   | 2,5                 | 5      | 12     | 1      |
| 8                   | 1,5                 | 4      | 12     | 1      |