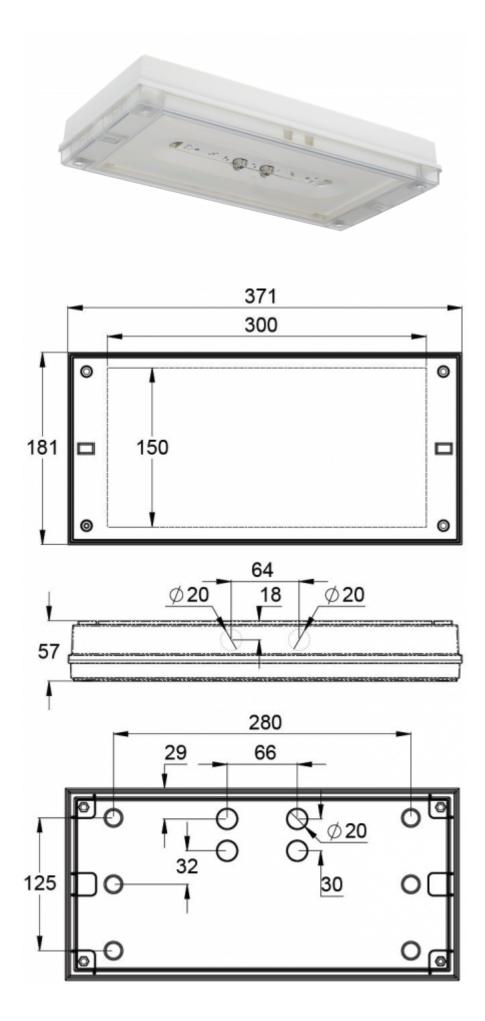

## SOLID LINE MIDBAY EMERGENCY LIGHT TWS4392WA

# Self-contained Escap Emergency light with 1 h Super Capacitor and Wireless Central Monitoring

Solid Line Midbay is designed for Escape route emergency lighting. The luminaire is completely dust proof and water proof, so it is suitable for example for industrial premises and parking halls. Escap and centrally supplied luminaires are also suitable for outdoor use.

The Solid luminaire uses long lasting leds as its light source.

Special attention has been paid to the design, for easy installation.

#### Product Code

Y4392WA

| Product Code                        | TWS4392WA                       |
|-------------------------------------|---------------------------------|
| Feature                             | Aalto Control, Escap, Lumi Test |
| Mounting (standard)                 | surface                         |
| Customs Code                        | 94056080                        |
| GTIN Code                           | 6438045021171                   |
| ETIM Product Class                  | EC001957                        |
| Length                              | 371 mm                          |
| Width                               | 181 mm                          |
| Height                              | 57 mm                           |
| Weight                              | 1,5 kg                          |
| Backup                              | 1 h                             |
| Max Input Power VA                  | 3 VA                            |
| Nominal Supply Voltage              | 220-240 V, 50/60 Hz AC          |
| Protection Class                    | II                              |
| IP Class                            | IP65                            |
| Temperature Range Min - Max         | -25+35 °C                       |
| Glow Wire Test of Plastic Materials | 850 °C                          |
| Light Source                        | LED                             |
| Body Material                       | plastic                         |
| Colour                              | RAL9003                         |
| Electrical Installation             | 2/3 x 2,5 mm <sup>2</sup>       |
| Luminous Flux                       | 92 lm                           |