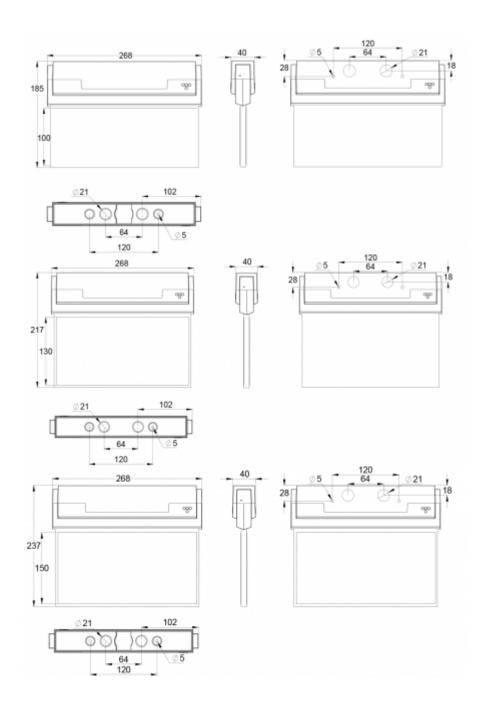

There is a selection of three different luminaire sizes. ESC 80 luminaires can be used as 1 or 2 sided, as well as recess or surface mounted.

ESC 80 is particularly easy and fast to install thanks to a separate mounting piece, into which also the power supply is connected.

| Product Code                        | TWS8092WMR                |
|-------------------------------------|---------------------------|
| Feature                             | Escap, Lumi Test          |
| Mounting (standard)                 | wall, ceiling             |
| Mounting (optional)                 | recess, flag, pendel      |
| Customs Code                        | 94056080                  |
| GTIN Code                           | 6438045027135             |
| ETIM Product Class                  | EC001957                  |
| Length                              | 268 mm                    |
| Width                               | 40 mm                     |
| Height                              | 185 mm                    |
| Weight                              | 0,74 kg                   |
| Backup                              | 1h                        |
| Max Input Power VA                  | 2,1 VA                    |
| Max Input Power W                   | 1,7 W                     |
| Nominal Supply Voltage              | 220-240 V, 50/60 Hz AC    |
| Protection Class                    | II                        |
| IP Class                            | IP44                      |
| Temperature Range Min - Max         | -25+35 °C                 |
| Glow Wire Test of Plastic Materials | 650 °C                    |
| Viewing Distance                    | 20/26/30 m                |
| Light Source                        | LED                       |
| Body Material                       | plastic                   |
| Aperture for Recess Mounting        | 45 x 275 mm               |
| Colour                              | RAL9003                   |
| Electrical Installation             | 2/3 x 2,5 mm <sup>2</sup> |