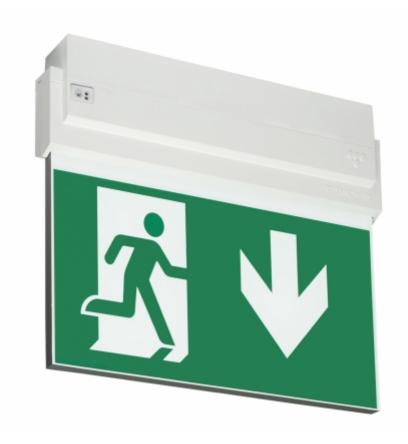

#### ESC 80 DIMMED EMERGENCY EXIT LIGHT TWS8092WMR

## Dimmed self-contained emergency exit light with 1 h super capacitor and self-testing

ESC 80 is an emergency exit light equipped with a light plate, combining cutting edge technology combined with modern luminaire design. ESC 80 TWS8092WMR is dimmed to prevent disturbing light of the exit sign in dark environment. Thanks to Teknoware's innovative electronics and product design, the ESC 80 luminaire combines uniformly illuminated pictograms, low power consumption, as well as a slender appearance.

There is a selection of three different luminaire sizes. ESC 80 luminaires can be used as 1 or 2 sided, as well as recess or surface mounted.

ESC 80 is particularly easy and fast to install thanks to a separate mounting piece, into which also the power supply is connected.