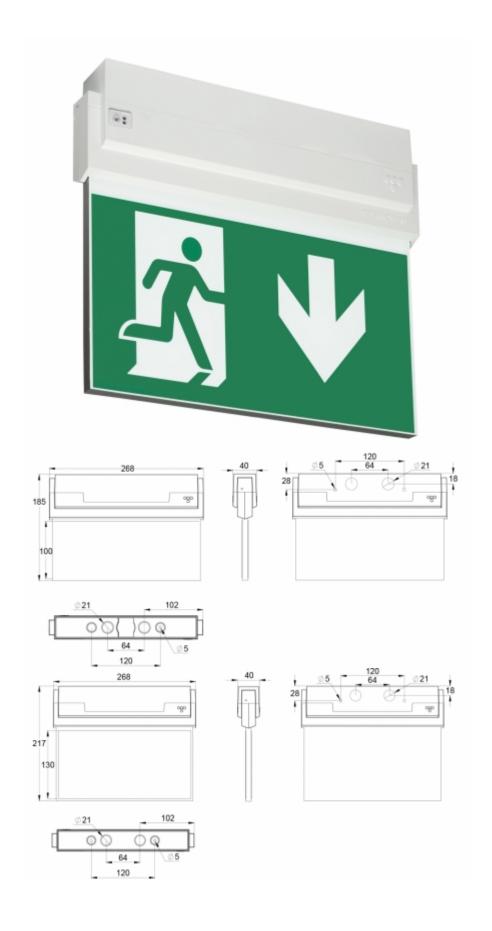

## Dimmed self-contained emergency exit light with 1 h super capacitor

ESC 80 is an emergency exit light equipped with a light plate, combining cutting edge technology combined with modern luminaire design. ESC 80 TWS8092WR is dimmed to prevent disturbing light of the exit sign in dark environment. Thanks to Teknoware's innovative electronics and product design, the ESC 80 luminaire combines uniformly illuminated pictograms, low power consumption, as well as a slender appearance.

There is a selection of three different luminaire sizes. ESC 80 luminaires can be used as 1 or 2 sided, as well as recess or surface mounted.

ESC 80 is particularly easy and fast to install thanks to a separate mounting piece, into which also the power supply is connected.

| Product Code                        | TWS8092WR                 |
|-------------------------------------|---------------------------|
| Feature                             | Escap                     |
| Mounting (standard)                 | wall, ceiling             |
| Mounting (optional)                 | recess, flag, pendel      |
| Customs Code                        | 94056080                  |
| GTIN Code                           | 6438045027142             |
| ETIM Product Class                  | EC001957                  |
| Length                              | 268 mm                    |
| Width                               | 40 mm                     |
| Height                              | 185 mm                    |
| Weight                              | 0,74 kg                   |
| Backup                              | 1h                        |
| Max Input Power VA                  | 2,1 VA                    |
| Max Input Power W                   | 1,7 W                     |
| Nominal Supply Voltage              | 220-240 V, 50/60 Hz AC    |
| Protection Class                    | II                        |
| IP Class                            | IP44                      |
| Temperature Range Min - Max         | -25+35 °C                 |
| Glow Wire Test of Plastic Materials | 650 °C                    |
| Viewing Distance                    | 20/26/30 m                |
| Light Source                        | LED                       |
| Body Material                       | plastic                   |
| Aperture for Recess Mounting        | 45 x 275 mm               |
| Colour                              | RAL9003                   |
| Electrical Installation             | 2/3 x 2,5 mm <sup>2</sup> |