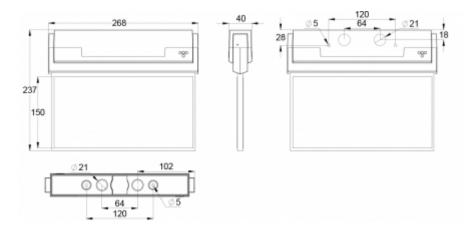

There is a selection of three different luminaire sizes. ESC 80 luminaires can be used as 1 or 2 sided, as well as recess or surface mounted.

ESC 80 is particularly easy and fast to install thanks to a separate mounting piece, into which also the power supply is connected.

| Product Code                        | TWS8092WR                 |
|-------------------------------------|---------------------------|
| Feature                             | Escap                     |
| Mounting (standard)                 | wall, ceiling             |
| Mounting (optional)                 | recess, flag, pendel      |
| Customs Code                        | 94056080                  |
| GTIN Code                           | 6438045027142             |
| ETIM Product Class                  | EC001957                  |
| Length                              | 268 mm                    |
| Width                               | 40 mm                     |
| Height                              | 185 mm                    |
| Weight                              | 0,74 kg                   |
| Backup                              | 1h                        |
| Max Input Power VA                  | 2,1 VA                    |
| Max Input Power W                   | 1,7 W                     |
| Nominal Supply Voltage              | 220-240 V, 50/60 Hz AC    |
| Protection Class                    | II                        |
| IP Class                            | IP44                      |
| Temperature Range Min - Max         | -25+35 °C                 |
| Glow Wire Test of Plastic Materials | 650 °C                    |
| Viewing Distance                    | 20/26/30 m                |
| Light Source                        | LED                       |
| Body Material                       | plastic                   |
| Aperture for Recess Mounting        | 45 x 275 mm               |
| Colour                              | RAL9003                   |
| Electrical Installation             | 2/3 x 2,5 mm <sup>2</sup> |