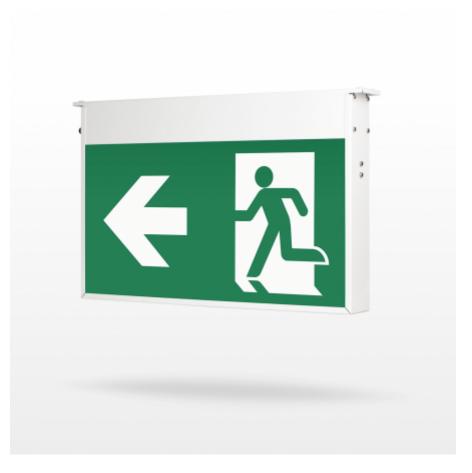

#### PLUS EMERGENCY EXIT LIGHT TWSF192WA

Teknoware Plus is a durable emergency exit light for large spaces. The exit light with a metal body is particularly well suited for demanding conditions, such as parking and industrial halls, where the exit sign must be visible at distances of up to 60 metres. The product is dust- and waterproof (IP55) and durable against hard mechanic wear.

Plus can be used as one or two-sided, and the pictograms are easy to replace. Plus can be mounted to ceiling as standard, but it can be wall mounted with a separate bracket. The standard colour is white (RAL 9003), other RAL colours area available upon special order.