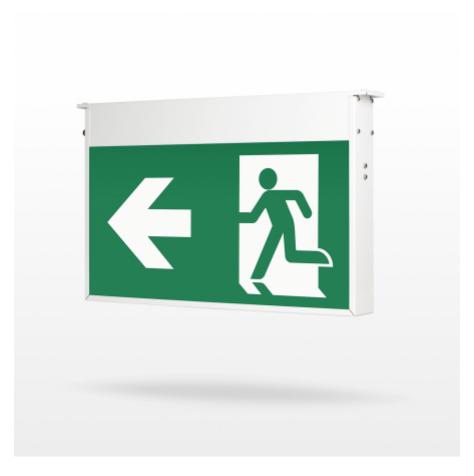

#### PLUS EMERGENCY EXIT LIGHT TWSF192WM

# Self-contained emergency exit light with 1 h super capacitor and self-testing

Teknoware Plus is a durable emergency exit light for large spaces. The exit light with a metal body is particularly well suited for demanding conditions, such as parking and industrial halls, where the exit sign must be visible at distances of up to 60 metres. The product is dust- and waterproof (IP55) and durable against hard mechanic wear.

Plus can be used as one or two-sided, and the pictograms are easy to replace. Plus can be mounted to ceiling as standard, but it can be wall mounted with a separate bracket. The standard colour is white (RAL 9003), other RAL colours area available upon special order.

### PICTOGRAMS FOR EMERGENCY EXIT