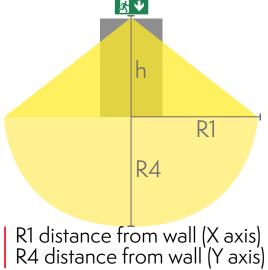

### Downlight chart for Exit Lights

Tables of 1 lux and 0,5 lux, under the Exit Light. Level of measurement 0,02 m, measurement result with battery operation.

TWT3071WE

| Mounting height (m) | Below the light lux | R1 (m) | R4 (m) | R1 (m)  | R4 (m)  |
|---------------------|---------------------|--------|--------|---------|---------|
|                     |                     | 1 lux  | 1 lux  | 0,5 lux | 0,5 lux |
| 2                   | 17                  | 1,5    | 1,5    | 2       | 2       |
| 2,5                 | 12                  | 2      | 2      | 2,5     | 2,5     |
| 3                   | 7,5                 | 2      | 2      | 2,5     | 2,5     |
| 4                   | 4                   | 2      | 2      | 2,5     | 2,5     |
| 5                   | 2,5                 | 2      | 2      | 2,5     | 2,5     |
| 6                   | 1,5                 | 1,5    | 1,5    | 2,5     | 2,5     |