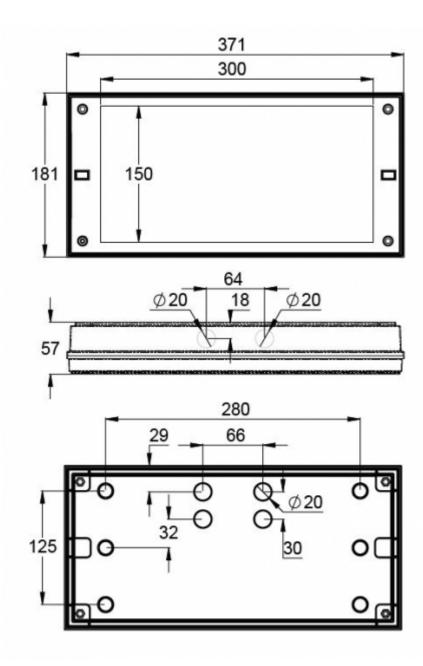

#### INDIVIDUALLY PACKED LIGHTS

Product Code

Y3071WE140

| Product Code                        | TWT3071WE                               |
|-------------------------------------|-----------------------------------------|
| Mounting (standard)                 | wall, surface                           |
| Customs Code                        | 94056080                                |
| GTIN Code                           | 6438045023090                           |
| ETIM Product Class                  | EC001957                                |
| Length                              | 371 mm                                  |
| Width                               | 181 mm                                  |
| Height                              | 57 mm                                   |
| Weight                              | 1,35 kg                                 |
| Max Input Power VA                  | 2 VA (24 V), 4,5 VA (230 V)             |
| Max Input Power W                   | 1,5 W (24 V), 2 W (230 V)               |
| Nominal Supply Voltage              | 24-230 V, 50/60 Hz AC, DC               |
| Protection Class                    | III(24V),II(230V)                       |
| IP Class                            | IP65                                    |
| Temperature Range Min - Max         | -30+50 °C                               |
| Glow Wire Test of Plastic Materials | 650 °C                                  |
| Viewing Distance                    | 30 m                                    |
| Light Source                        | LED                                     |
| Body Material                       | plastic                                 |
| Colour                              | RAL9003                                 |
| Electrical Installation             | 2 x 2,5 mm² (24 V), 3 x 2,5 mm² (230 V) |
| Luminous Flux                       | 48 lm                                   |