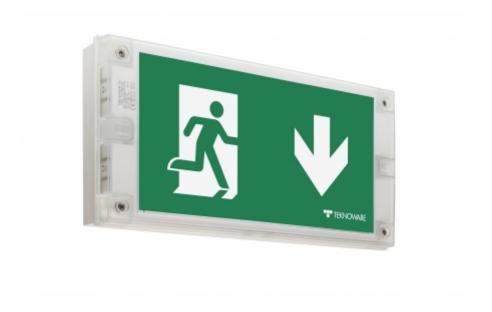

#### SOLID EXIT EMERGENCY EXIT LIGHT TWT3071WE

# 24-230 V centrally supplied emergency exit light with downlight function

Solid is Teknoware's IP65 class exit and emergency light product family. Solid is designed for demanding conditions. Wall mounted, one sided Solid exit light comes with easily changeable pictograms. Special attention has been paid to the design, for easy installation.

The luminaire is completely dust proof and water proof, so it is suitable for example for industrial premises and parking halls. Escap and centrally supplied luminaires are suitable also for outdoor use.

The range also has a model with a downlight function, which is suitable for example for mounting above a door.