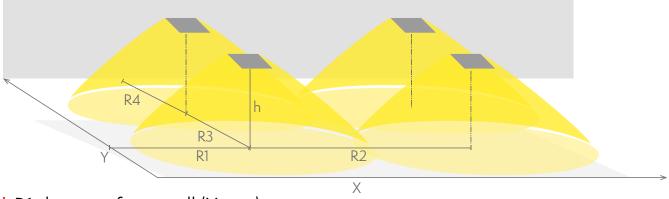

# Emergency lighting for open areas (ceiling mounting)

Table of 0,5 lux for open areas according to the norm EN 1838, 0,5 m edge district is considered in the table. Level of measurement 0,02 m, measurement result with battery operation.

R1 distance from wall (X axis) R2 installation distance between lights (X axis) R3 installation distance between lights (Y axis) R4 distance from wall (Y axis) TWT3251WK

| Mounting height (m) | Below the light lux | R1 (m)  | R2 (m)  | R3 (m)  | R4 (m)  |
|---------------------|---------------------|---------|---------|---------|---------|
|                     |                     | 0,5 lux | 0,5 lux | 0,5 lux | 0,5 lux |
| 2,5                 | 12                  | 6,5     | 12      | 12      | 6,5     |
| 3                   | 8                   | 7       | 13,5    | 13,5    | 7       |
| 4                   | 4                   | 7,5     | 15      | 15      | 7,5     |
| 6                   | 2,5                 | 9       | 16      | 16      | 9       |
| 8                   | 2                   | 9       | 17      | 17      | 9       |