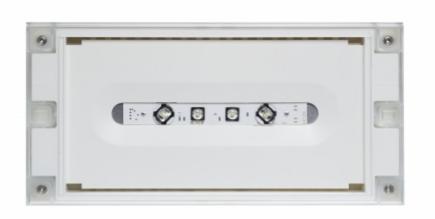

# SOLID ZONE LOWBAY EMERGENCY LIGHT TWT3251WK

# Addressable 230 V centrally supplied emergency light for open areas

Solid Zone Lowbay is developed for the emergency lighting of open areas.

High enclosure class (IP65) ensures that the luminaire is completely dust proof and water proof.

Solid is suitable for example for industrial premises and parking halls. Escap and centrally supplied luminaires are also suitable for outdoor use. The Solid luminaire uses long lasting leds as its light source.

Special attention has been paid to the design, for easy installation.