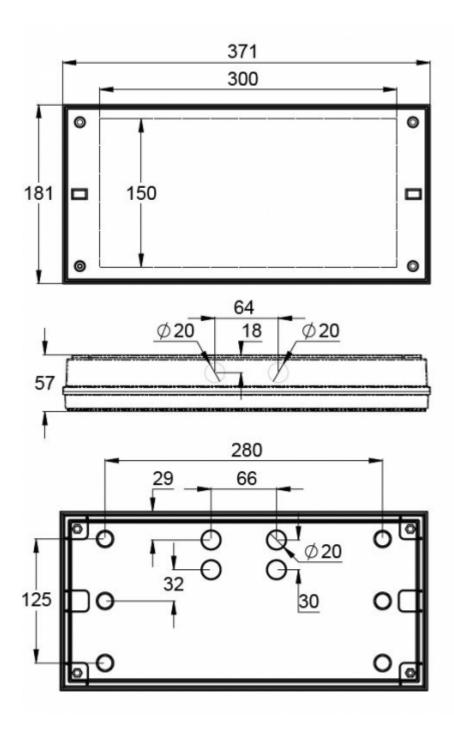

#### INDIVIDUALLY PACKED LIGHTS

Product Code

Y3252WM

| Product Code                        | TWT3252WM                 |
|-------------------------------------|---------------------------|
| Feature                             | Lumi Test                 |
| Mounting (standard)                 | surface                   |
| Customs Code                        | 94056080                  |
| GTIN Code                           | 6438045021447             |
| ETIM Product Class                  | EC001957                  |
| Length                              | 371 mm                    |
| Width                               | 181 mm                    |
| Height                              | 57 mm                     |
| Weight                              | 1,1 kg                    |
| Backup                              | 1h                        |
| Max Input Power VA                  | 2,6 VA                    |
| Nominal Supply Voltage              | 220-240 V, 50/60 Hz AC    |
| Protection Class                    |                           |
| IP Class                            | IP65                      |
| Temperature Range Min - Max         | -0+35 °C                  |
| Glow Wire Test of Plastic Materials | 850 °C                    |
| Light Source                        | LED                       |
| Body Material                       | plastic                   |
| Colour                              | RAL9003                   |
| Electrical Installation             | 2/3 x 2,5 mm <sup>2</sup> |
| Luminous Flux                       | 550 lm                    |