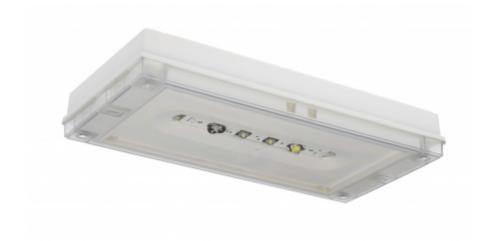

# SOLID ZONE LOWBAY EMERGENCY LIGHT TWT3252WM

# Self-contained 1 h Battery with Lumi Test Self-testing, emergency light for open areas

Solid Zone Lowbay is developed for the emergency lighting of open areas.

High enclosure class (IP65) ensures that the luminaire is completely dust proof and water proof.

Solid is suitable for example for industrial premises and parking halls. Escap and centrally supplied luminaires are also suitable for outdoor use. The Solid luminaire uses long lasting leds as its light source.

Special attention has been paid to the design, for easy installation.