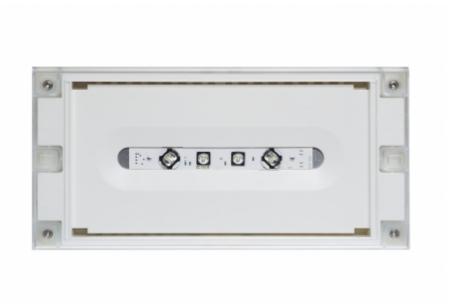

# SOLID ZONE LOWBAY EMERGENCY LIGHT TWT3252WM

# Self-contained 1 h Battery with Lumi Test Self-testing, emergency light for open areas

Solid Zone Lowbay is developed for the emergency lighting of open areas.

High enclosure class (IP65) ensures that the luminaire is completely dust proof and water proof.

#### INDIVIDUALLY PACKED LIGHTS

Product Code

Y3252WM

| Product Code                        | TWT3252WM                 |
|-------------------------------------|---------------------------|
| Feature                             | Lumi Test                 |
| Mounting (standard)                 | surface                   |
| Customs Code                        | 94056080                  |
| GTIN Code                           | 6438045021447             |
| ETIM Product Class                  | EC001957                  |
| Length                              | 371 mm                    |
| Width                               | 181 mm                    |
| Height                              | 57 mm                     |
| Weight                              | 1,1 kg                    |
| Backup                              | 1h                        |
| Max Input Power VA                  | 2,6 VA                    |
| Nominal Supply Voltage              | 220-240 V, 50/60 Hz AC    |
| Protection Class                    |                           |
| IP Class                            | IP65                      |
| Temperature Range Min - Max         | -0+35 °C                  |
| Glow Wire Test of Plastic Materials | 850 °C                    |
| Light Source                        | LED                       |
| Body Material                       | plastic                   |
| Colour                              | RAL9003                   |
| Electrical Installation             | 2/3 x 2,5 mm <sup>2</sup> |
| Luminous Flux                       | 550 lm                    |