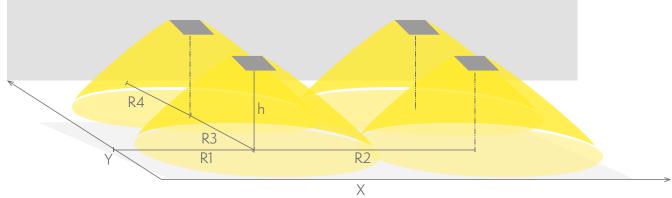

## Emergency lighting for open areas (ceiling mounting)

Table of 0,5 lux for open areas according to the norm EN 1838, 0,5 m edge district is considered in the table. Level of measurement 0,02 m, measurement result with battery operation.

R1 distance from wall (X axis)

R2 installation distance between lights (X axis)
R3 installation distance between lights (Y axis)
R4 distance from wall (Y axis)

#### TWT3252WM

| Mounting height (m) | Below the light lux | R1 (m)  | R2 (m)  | R3 (m)  | R4 (m)  |
|---------------------|---------------------|---------|---------|---------|---------|
|                     |                     | 0,5 lux | 0,5 lux | 0,5 lux | 0,5 lux |
| 2,5                 | 12                  | 6,5     | 12      | 12      | 6,5     |
| 3                   | 8                   | 7       | 13,5    | 13,5    | 7       |
| 4                   | 4                   | 7,5     | 15      | 15      | 7,5     |
| 6                   | 2,5                 | 9       | 16      | 16      | 9       |
| 8                   | 2                   | 9       | 17      | 17      | 9       |