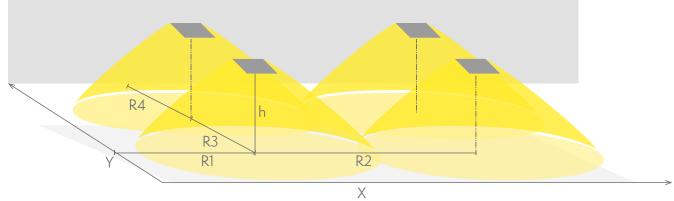

## Emergency lighting for open areas (ceiling mounting)

Table of 0,5 lux for open areas according to the norm EN 1838, 0,5 m edge district is considered in the table. Level of measurement 0,02 m, measurement result with battery operation.

R1 distance from wall (X axis)

R2 installation distance between lights (X axis)
R3 installation distance between lights (Y axis)
R4 distance from wall (Y axis)

#### TWT3253WM

| Mounting height (m) | Below the light lux | R1 (m)  | R2 (m)  | R3 (m)  | R4 (m)  |
|---------------------|---------------------|---------|---------|---------|---------|
|                     |                     | 0,5 lux | 0,5 lux | 0,5 lux | 0,5 lux |
| 2,5                 | 12                  | 6,5     | 12      | 12      | 6,5     |
| 3                   | 8                   | 7       | 13,5    | 13,5    | 7       |
| 4                   | 4                   | 7,5     | 15      | 15      | 7,5     |
| 6                   | 2,5                 | 9       | 16      | 16      | 9       |
| 8                   | 2                   | 9       | 17      | 17      | 9       |