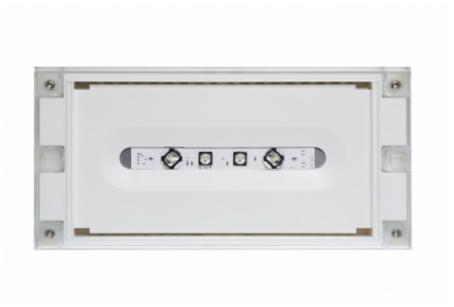

# SOLID ZONE LOWBAY EMERGENCY LIGHT TWT3253WM

# Self-contained 3 h Battery with Lumi Test Self-testing, emergency light for open areas

Solid Zone Lowbay is developed for the emergency lighting of open areas.

High enclosure class (IP65) ensures that the luminaire is completely dust proof and water proof.

Solid is suitable for example for industrial premises and parking halls. Escap and centrally supplied luminaires are also suitable for outdoor use. The Solid luminaire uses long lasting leds as its light source.

Special attention has been paid to the design, for easy installation.