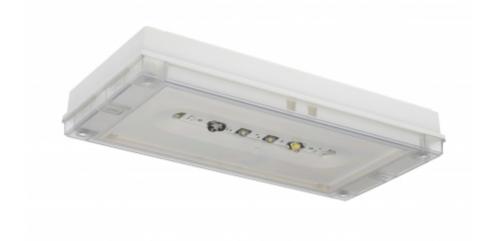

# SOLID ZONE LOWBAY EMERGENCY LIGHT TWT3253WM

# Self-contained 3 h Battery with Lumi Test Self-testing, emergency light for open areas

Solid Zone Lowbay is developed for the emergency lighting of open areas.

High enclosure class (IP65) ensures that the luminaire is completely dust proof and water proof.

Solid is suitable for example for industrial premises and parking halls. Escap and centrally supplied luminaires are also suitable for outdoor use. The Solid luminaire uses long lasting leds as its light source.

Special attention has been paid to the design, for easy installation.