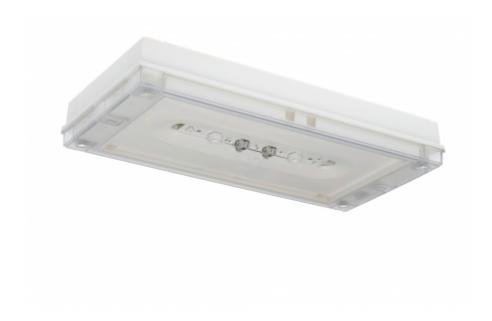

### SOLID ZONE MIDBAY EMERGENCY LIGHT TWT3651WK

## Addressable 230 V centrally supplied emergency light for open areas

Solid Zone Midbay is developed for the emergency lighting of open areas.

High enclosure class (IP65) ensures that the luminaire is completely dust proof and water proof.

Solid is suitable for example for industrial premises and parking halls. Escap and centrally supplied luminaires are also suitable for outdoor use. The Solid luminaire uses long lasting leds as its light source.

Special attention has been paid to the design, for easy installation.

We reserve the rights to make modifications without notice. Copyright © 2024 Teknoware. All rights reserved. Date: May 09, 2024 | Source: www.teknoware.fi/en/solid-zone-midbay-emergency-light-twt3651wk