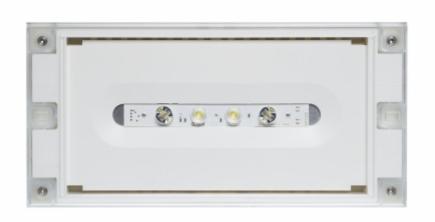

### SOLID ZONE MIDBAY EMERGENCY LIGHT TWT3651WK

## Addressable 230 V centrally supplied emergency light for open areas

Solid Zone Midbay is developed for the emergency lighting of open areas.

High enclosure class (IP65) ensures that the luminaire is completely dust proof and water proof.

Solid is suitable for example for industrial premises and parking halls. Escap and centrally supplied luminaires are also suitable for outdoor use. The Solid luminaire uses long lasting leds as its light source.

Special attention has been paid to the design, for easy installation.

We reserve the rights to make modifications without notice. Copyright © 2024 Teknoware. All rights reserved. Date: May 09, 2024 | Source: www.teknoware.fi/en/solid-zone-midbay-emergency-light-twt3651wk