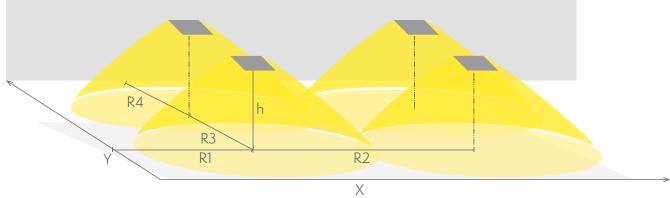

## Emergency lighting for open areas (ceiling mounting)

Table of 0,5 lux for open areas according to the norm EN 1838, 0,5 m edge district is considered in the table. Level of measurement 0,02 m, measurement result with battery operation.

R1 distance from wall (X axis)
R2 installation distance between lights (X axis)
R3 installation distance between lights (Y axis)
R4 distance from wall (Y axis)

#### TWT3652WM

| Mounting height (m) | Below the light lux | R1 (m)  | R2 (m)  | R3 (m)  | R4 (m)  |
|---------------------|---------------------|---------|---------|---------|---------|
|                     |                     | 0,5 lux | 0,5 lux | 0,5 lux | 0,5 lux |
| 4                   | 35                  | 5,5     | 10      | 10      | 5,5     |
| 6                   | 15                  | 6,5     | 12,5    | 12,5    | 6,5     |
| 8                   | 8                   | 7,5     | 14,5    | 14,5    | 7,5     |
| 10                  | 5                   | 7,5     | 15      | 15      | 7,5     |
| 12                  | 3,5                 | 8       | 16      | 16      | 8       |
| 14                  | 2,5                 | 8,5     | 17      | 17      | 8,5     |
| 16                  | 2                   | 8,5     | 18      | 18      | 8,5     |
| 18                  | 1,5                 | 8,5     | 17,5    | 17,5    | 8,5     |