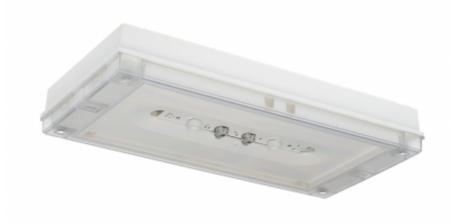

## SOLID ZONE MIDBAY EMERGENCY LIGHT TWT3652WM

# Self-contained 1 h Battery with Lumi Test Self-testing, emergency light for open areas

Solid Zone Midbay is developed for the emergency lighting of open areas.

High enclosure class (IP65) ensures that the luminaire is completely dust proof and water proof.

Solid is suitable for example for industrial premises and parking halls. Escap and centrally supplied luminaires are also suitable for outdoor use. The Solid luminaire uses long lasting leds as its light source.

Special attention has been paid to the design, for easy installation.

#### INDIVIDUALLY PACKED LIGHTS

Product Code

Y3652WM

| Product Code                        | TWT3652WM                 |
|-------------------------------------|---------------------------|
| Feature                             | Lumi Test                 |
| Mounting (standard)                 | surface                   |
| Customs Code                        | 94056080                  |
| GTIN Code                           | 6438045021454             |
| ETIM Product Class                  | EC001957                  |
| Length                              | 371 mm                    |
| Width                               | 181 mm                    |
| Height                              | 57 mm                     |
| Weight                              | 1,1 kg                    |
| Backup                              | 1h                        |
| Max Input Power VA                  | 2,6 VA                    |
| Nominal Supply Voltage              | 220-240 V, 50/60 Hz AC    |
| Protection Class                    | II                        |
| IP Class                            | IP65                      |
| Temperature Range Min - Max         | -0+35 °C                  |
| Glow Wire Test of Plastic Materials | 850 °C                    |
| Light Source                        | LED                       |
| Body Material                       | plastic                   |
| Colour                              | RAL9003                   |
| Electrical Installation             | 2/3 x 2,5 mm <sup>2</sup> |
| Luminous Flux                       | 600 lm                    |