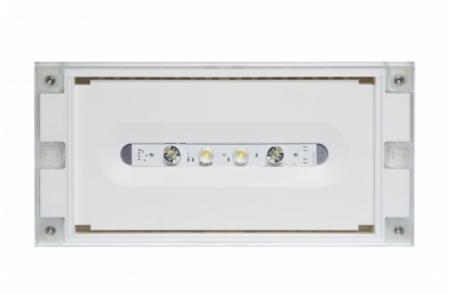

## SOLID ZONE MIDBAY EMERGENCY LIGHT TWT3652WM

# Self-contained 1 h Battery with Lumi Test Self-testing, emergency light for open areas

Solid Zone Midbay is developed for the emergency lighting of open areas.

High enclosure class (IP65) ensures that the luminaire is completely dust proof and water proof.

Solid is suitable for example for industrial premises and parking halls. Escap and centrally supplied luminaires are also suitable for outdoor use. The Solid luminaire uses long lasting leds as its light source.

Special attention has been paid to the design, for easy installation.

#### INDIVIDUALLY PACKED LIGHTS

Product Code

Y3652WM

| Product Code                        | TWT3652WM                 |
|-------------------------------------|---------------------------|
| Feature                             | Lumi Test                 |
| Mounting (standard)                 | surface                   |
| Customs Code                        | 94056080                  |
| GTIN Code                           | 6438045021454             |
| ETIM Product Class                  | EC001957                  |
| Length                              | 371 mm                    |
| Width                               | 181 mm                    |
| Height                              | 57 mm                     |
| Weight                              | 1,1 kg                    |
| Backup                              | 1h                        |
| Max Input Power VA                  | 2,6 VA                    |
| Nominal Supply Voltage              | 220-240 V, 50/60 Hz AC    |
| Protection Class                    | II                        |
| IP Class                            | IP65                      |
| Temperature Range Min - Max         | -0+35 °C                  |
| Glow Wire Test of Plastic Materials | 850 °C                    |
| Light Source                        | LED                       |
| Body Material                       | plastic                   |
| Colour                              | RAL9003                   |
| Electrical Installation             | 2/3 x 2,5 mm <sup>2</sup> |
| Luminous Flux                       | 600 lm                    |