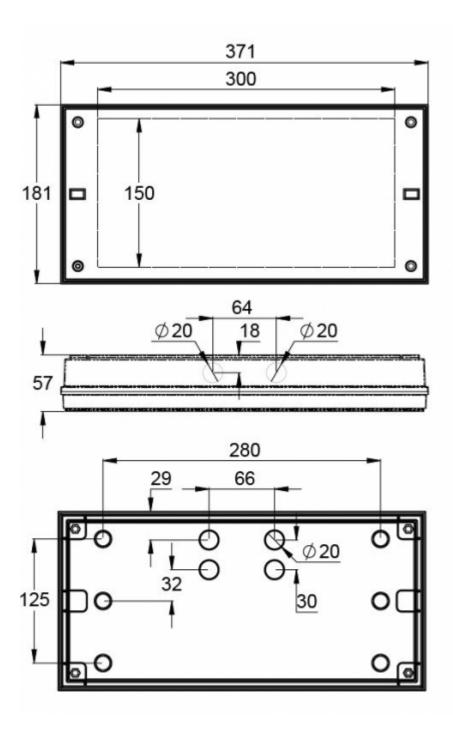

#### INDIVIDUALLY PACKED LIGHTS

Product Code

Y3652WM

| Product Code                        | TWT3652WM                 |
|-------------------------------------|---------------------------|
| Feature                             | Lumi Test                 |
| Mounting (standard)                 | surface                   |
| Customs Code                        | 94056080                  |
| GTIN Code                           | 6438045021454             |
| ETIM Product Class                  | EC001957                  |
| Length                              | 371 mm                    |
| Width                               | 181 mm                    |
| Height                              | 57 mm                     |
| Weight                              | 1,1 kg                    |
| Backup                              | 1h                        |
| Max Input Power VA                  | 2,6 VA                    |
| Nominal Supply Voltage              | 220-240 V, 50/60 Hz AC    |
| Protection Class                    | II                        |
| IP Class                            | IP65                      |
| Temperature Range Min - Max         | -0+35 °C                  |
| Glow Wire Test of Plastic Materials | 850 °C                    |
| Light Source                        | LED                       |
| Body Material                       | plastic                   |
| Colour                              | RAL9003                   |
| Electrical Installation             | 2/3 x 2,5 mm <sup>2</sup> |
| Luminous Flux                       | 600 lm                    |