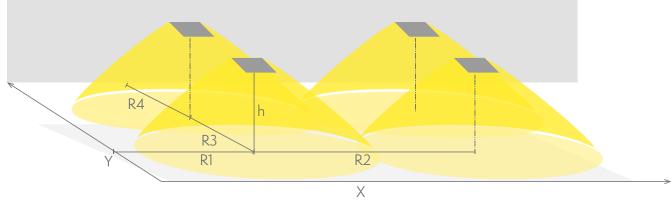

## Emergency lighting for open areas (ceiling mounting)

Table of 0,5 lux for open areas according to the norm EN 1838, 0,5 m edge district is considered in the table. Level of measurement 0,02 m, measurement result with battery operation.

R1 distance from wall (X axis)
R2 installation distance between lights (X axis)
R3 installation distance between lights (Y axis)
R4 distance from wall (Y axis)

#### TWT3653WM

| Mounting height (m) | Below the light lux | R1 (m)  | R2 (m)  | R3 (m)  | R4 (m)  |
|---------------------|---------------------|---------|---------|---------|---------|
|                     |                     | 0,5 lux | 0,5 lux | 0,5 lux | 0,5 lux |
| 4                   | 35                  | 5,5     | 10      | 10      | 5,5     |
| 6                   | 15                  | 6,5     | 12,5    | 12,5    | 6,5     |
| 8                   | 8                   | 7,5     | 14,5    | 14,5    | 7,5     |
| 10                  | 5                   | 7,5     | 15      | 15      | 7,5     |
| 12                  | 3,5                 | 8       | 16      | 16      | 8       |
| 14                  | 2,5                 | 8,5     | 17      | 17      | 8,5     |
| 16                  | 2                   | 8,5     | 18      | 18      | 8,5     |
| 18                  | 1,5                 | 8,5     | 17,5    | 17,5    | 8,5     |