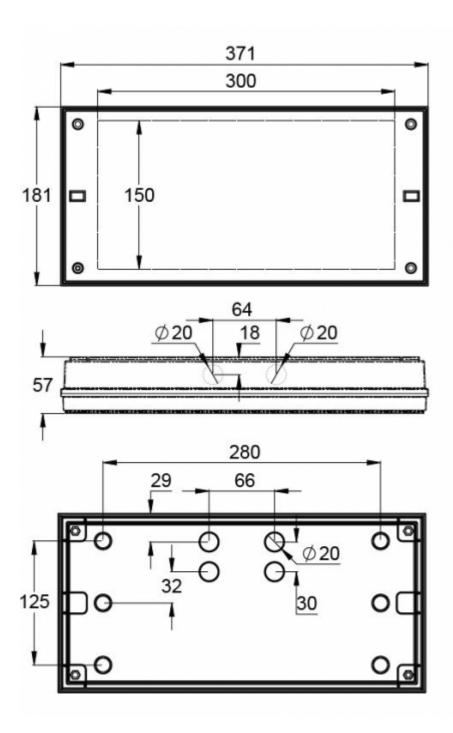

#### INDIVIDUALLY PACKED LIGHTS

Product Code

Y3653WM

| Product Code                        | TWT3653WM                 |
|-------------------------------------|---------------------------|
| Feature                             | Lumi Test                 |
| Mounting (standard)                 | surface                   |
| Customs Code                        | 94056080                  |
| GTIN Code                           | 6438045021492             |
| ETIM Product Class                  | EC001957                  |
| Length                              | 371 mm                    |
| Width                               | 181 mm                    |
| Height                              | 57 mm                     |
| Weight                              | 1,1 kg                    |
| Backup                              | 3 h                       |
| Max Input Power VA                  | 3,8 VA                    |
| Nominal Supply Voltage              | 220-240 V, 50/60 Hz AC    |
| Protection Class                    | II                        |
| IP Class                            | IP65                      |
| Temperature Range Min - Max         | -0+35 °C                  |
| Glow Wire Test of Plastic Materials | 850 °C                    |
| Light Source                        | LED                       |
| Body Material                       | plastic                   |
| Colour                              | RAL9003                   |
| Electrical Installation             | 2/3 x 2,5 mm <sup>2</sup> |
| Luminous Flux                       | 600 lm                    |