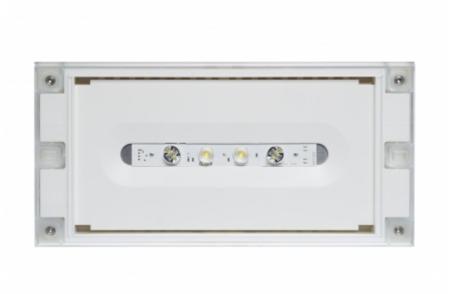

## SOLID ZONE MIDBAY EMERGENCY LIGHT TWT3653WM

# Self-contained 3 h Battery with Lumi Test Self-testing, emergency light for open areas

Solid Zone Midbay is developed for the emergency lighting of open areas.

High enclosure class (IP65) ensures that the luminaire is completely dust proof and water proof.

Special attention has been paid to the design, for easy installation.