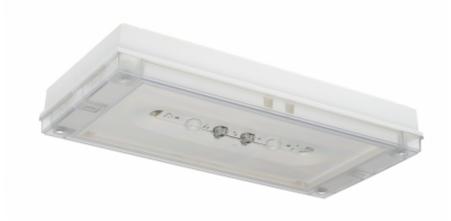

## SOLID ZONE MIDBAY EMERGENCY LIGHT TWT3653WM

# Self-contained 3 h Battery with Lumi Test Self-testing, emergency light for open areas

Solid Zone Midbay is developed for the emergency lighting of open areas.

High enclosure class (IP65) ensures that the luminaire is completely dust proof and water proof.

Solid is suitable for example for industrial premises and parking halls. Escap and centrally supplied luminaires are also suitable for outdoor use. The Solid luminaire uses long lasting leds as its light source.

Special attention has been paid to the design, for easy installation.

#### INDIVIDUALLY PACKED LIGHTS

Product Code

Y3653WM

| Product Code                        | TWT3653WM                 |
|-------------------------------------|---------------------------|
| Feature                             | Lumi Test                 |
| Mounting (standard)                 | surface                   |
| Customs Code                        | 94056080                  |
| GTIN Code                           | 6438045021492             |
| ETIM Product Class                  | EC001957                  |
| Length                              | 371 mm                    |
| Width                               | 181 mm                    |
| Height                              | 57 mm                     |
| Weight                              | 1,1 kg                    |
| Backup                              | 3 h                       |
| Max Input Power VA                  | 3,8 VA                    |
| Nominal Supply Voltage              | 220-240 V, 50/60 Hz AC    |
| Protection Class                    | II                        |
| IP Class                            | IP65                      |
| Temperature Range Min - Max         | -0+35 °C                  |
| Glow Wire Test of Plastic Materials | 850 °C                    |
| Light Source                        | LED                       |
| Body Material                       | plastic                   |
| Colour                              | RAL9003                   |
| Electrical Installation             | 2/3 x 2,5 mm <sup>2</sup> |
| Luminous Flux                       | 600 lm                    |