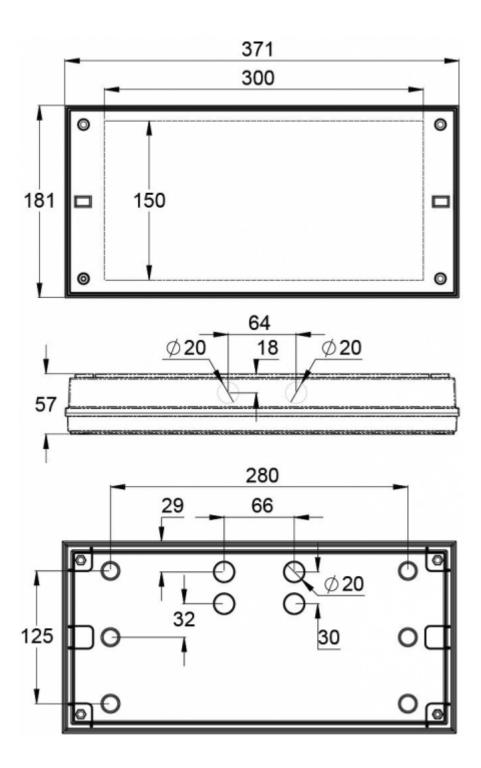

#### INDIVIDUALLY PACKED LIGHTS

Product Code

Y3671W

| Product Code                        | TWT3671W                                                        |
|-------------------------------------|-----------------------------------------------------------------|
| Mounting (standard)                 | surface                                                         |
| Customs Code                        | 94056080                                                        |
| GTIN Code                           | 6438045021331                                                   |
| ETIM Product Class                  | EC001957                                                        |
| Length                              | 371 mm                                                          |
| Width                               | 181 mm                                                          |
| Height                              | 57 mm                                                           |
| Weight                              | 1.1 kg                                                          |
| Max Input Power VA                  | 7,8 VA (24 V), 14,5 VA (230 V)                                  |
| Max Input Power W                   | 5,5 W (24 V), 6,5 W (230 V)                                     |
| Nominal Supply Voltage              | 24-230 V, 50/60 Hz AC, DC                                       |
| Protection Class                    | III(24V),II(230V)                                               |
| IP Class                            | IP65                                                            |
| Temperature Range Min - Max         | -30+50 °C                                                       |
| Glow Wire Test of Plastic Materials | 650 °C                                                          |
| Body Material                       | plastic                                                         |
| Colour                              | RAL9003                                                         |
| Electrical Installation             | 2 x 2,5 mm <sup>2</sup> (24 V), 3 x 2,5 mm <sup>2</sup> (230 V) |
| Luminous Flux                       | 600 lm                                                          |