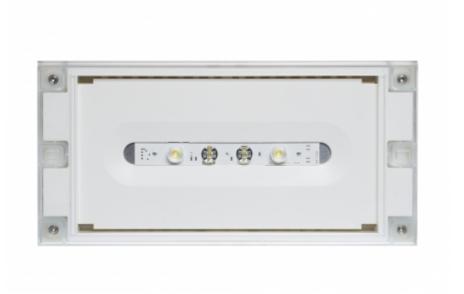

#### SOLID ZONE MIDBAY EMERGENCY LIGHT TWT3671W

## 24-230 V centrally supplied emergency light

Solid Zone Midbay is developed for the emergency lighting of open areas.

High enclosure class (IP65) ensures that the luminaire is completely dust proof and water proof.

Solid is suitable for example for industrial premises and parking halls. Escap and centrally supplied luminaires are also suitable for outdoor use. The Solid luminaire uses long lasting leds as its light source.

Special attention has been paid to the design, for easy installation.