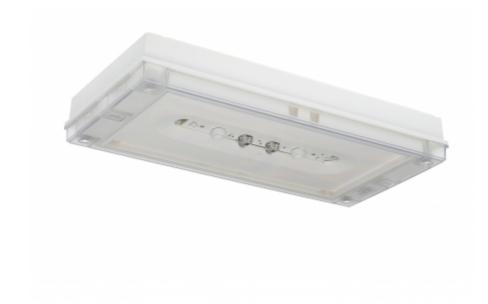

#### SOLID ZONE MIDBAY EMERGENCY LIGHT TWT3671W

## 24-230 V centrally supplied emergency light

Solid Zone Midbay is developed for the emergency lighting of open areas.

High enclosure class (IP65) ensures that the luminaire is completely dust proof and water proof.

Solid is suitable for example for industrial premises and parking halls. Escap and centrally supplied luminaires are also suitable for outdoor use. The Solid luminaire uses long lasting leds as its light source.

Special attention has been paid to the design, for easy installation.