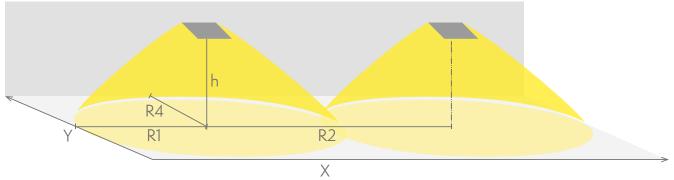

### Emergency lighting for escape routes (ceiling mounting)

Table of 1 lux for escape routes in the middle line according to the norm EN 1838.

Level of measurement 0,02 m, measurement result with battery operation.

R1 distance from wall (X axis)
R2 installation distance between lights (X axis)
R4 distance from wall (Y axis)

#### TWT4241WK

| Mounting height (m) | Below the light lux | R1 (m) | R2 (m) | R4 (m) |
|---------------------|---------------------|--------|--------|--------|
|                     |                     | 1 lux  | 1 lux  | 1 lux  |
| 2,5                 | 10                  | 8      | 19     | 1      |
| 3                   | 6,5                 | 9      | 22     | 1      |
| 4                   | 3,5                 | 11     | 27     | 1      |