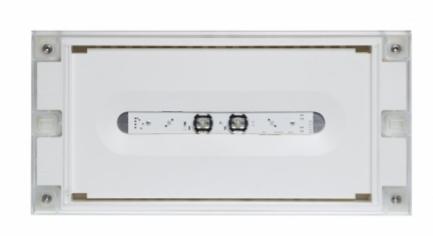

## SOLID LINE LOWBAY EMERGENCY LIGHT TWT4241WK

# Addressable 24 V centrally supplied emergency light for escape routes

Solid Line Lowbay is developed for escape route emergency lighting.

High enclosure class (IP65) ensures that the luminaire is completely dust proof and water proof.

Solid is suitable for example for industrial premises and parking halls. Escap and centrally supplied luminaires are also suitable for outdoor use. The Solid luminaire uses long lasting leds as its light source.

Special attention has been paid to the design, for easy installation.

| Product Code                        | TWT4241WK                 |
|-------------------------------------|---------------------------|
| Feature                             | Tapsa Control             |
| Mounting (standard)                 | surface                   |
| GTIN Code                           | 6438045023908             |
| Length                              | 371 mm                    |
| Width                               | 181 mm                    |
| Height                              | 57 mm                     |
| Weight                              | 1,1 kg                    |
| Max Input Power VA                  | 3,4 VA                    |
| Max Input Power W                   | 3,4 W                     |
| Nominal Supply Voltage              | 24 V, 50/60 Hz AC, DC     |
| Protection Class                    | III                       |
| IP Class                            | IP65                      |
| Temperature Range Min - Max         | -30+50 °C                 |
| Glow Wire Test of Plastic Materials | 650 °C                    |
| Light Source                        | LED                       |
| Body Material                       | plastic                   |
| Colour                              | RAL9003                   |
| Electrical Installation             | 2/3 x 2,5 mm <sup>2</sup> |
| Luminous Flux                       | 280 lm                    |