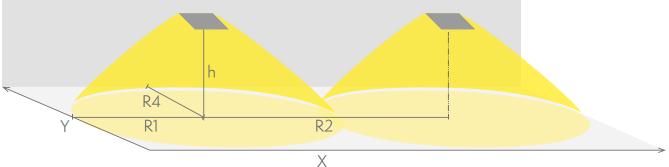

### Emergency lighting for escape routes (ceiling mounting)

Table of 1 lux for escape routes in the middle line according to the norm EN 1838.

Level of measurement 0,02 m, measurement result with battery operation.

R1 distance from wall (X axis) R2 installation distance between lights (X axis) R4 distance from wall (Y axis) TWT4251WK

| Mounting height (m) | Below the light lux | R1 (m) | R2 (m) | R4 (m) |
|---------------------|---------------------|--------|--------|--------|
|                     |                     | 1 lux  | 1 lux  | 1 lux  |
| 2,5                 | 10                  | 8      | 19     | 1      |
| 3                   | 6,5                 | 9      | 22     | 1      |
| 4                   | 3,5                 | 11     | 27     | 1      |