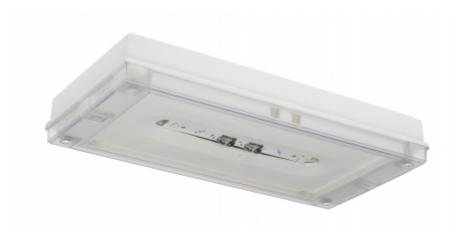

# SOLID LINE LOWBAY EMERGENCY LIGHT TWT4251WK

# Addressable 230 V centrally supplied emergency light for escape routes

Solid Line Lowbay is developed for escape route emergency lighting.

High enclosure class (IP65) ensures that the luminaire is completely dust proof and water proof.

Solid is suitable for example for industrial premises and parking halls. Escap and centrally supplied luminaires are also suitable for outdoor use. The Solid luminaire uses long lasting leds as its light source.

Special attention has been paid to the design, for easy installation.

We reserve the rights to make modifications without notice. Copyright © 2024 Teknoware. All rights reserved. Date: April 30, 2024 | Source: www.teknoware.fi/en/solid-line-lowbay-emergency-light-twt4251wk