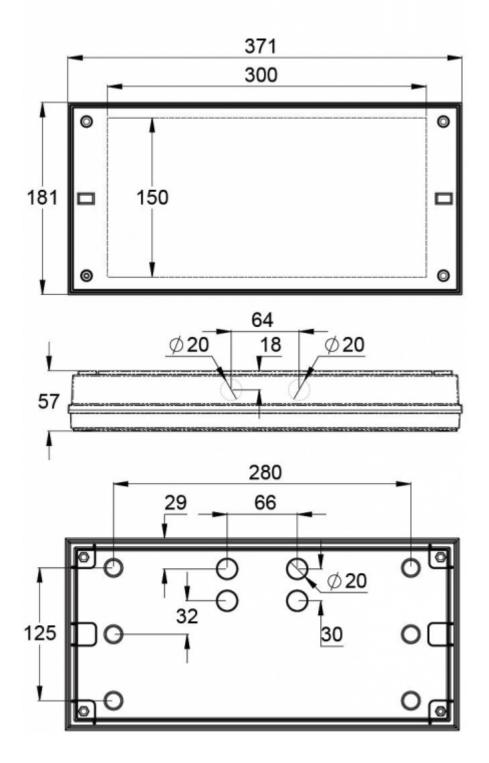

#### Y4251WK

| Product Code                        | TWT4251WK                             |
|-------------------------------------|---------------------------------------|
| Feature                             | Intelligent Controller, Tapsa Control |
| Mounting (standard)                 | surface                               |
| Customs Code                        | 94056080                              |
| GTIN Code                           | 6438045021065                         |
| ETIM Product Class                  | EC001957                              |
| Length                              | 371 mm                                |
| Width                               | 181 mm                                |
| Height                              | 57 mm                                 |
| Weight                              | 1,1 kg                                |
| Max Input Power VA                  | 10 VA                                 |
| Max Input Power W                   | 6 W                                   |
| Nominal Supply Voltage              | 220-240 V, 50/60 Hz AC, DC            |
| Protection Class                    | II                                    |
| IP Class                            | IP65                                  |
| Temperature Range Min - Max         | -30+50 °C                             |
| Glow Wire Test of Plastic Materials | 650 °C                                |
| Light Source                        | LED                                   |
| Body Material                       | plastic                               |
| Colour                              | RAL9003                               |
| Electrical Installation             | 2/3 x 2,5 mm <sup>2</sup>             |
| Luminous Flux                       | 280 lm                                |