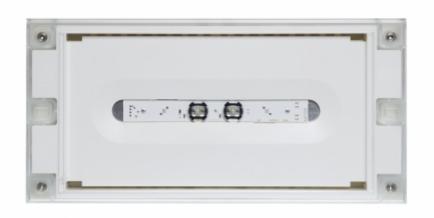

# SOLID LINE LOWBAY EMERGENCY LIGHT TWT4251WK

# Addressable 230 V centrally supplied emergency light for escape routes

Solid Line Lowbay is developed for escape route emergency lighting.

High enclosure class (IP65) ensures that the luminaire is completely dust proof and water proof.

Solid is suitable for example for industrial premises and parking halls. Escap and centrally supplied luminaires are also suitable for outdoor use. The Solid luminaire uses long lasting leds as its light source.

Special attention has been paid to the design, for easy installation.

We reserve the rights to make modifications without notice. Copyright © 2024 Teknoware. All rights reserved. Date: April 30, 2024 | Source: www.teknoware.fi/en/solid-line-lowbay-emergency-light-twt4251wk