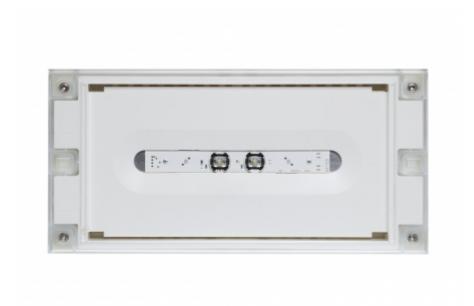

# SOLID LINE LOWBAY EMERGENCY LIGHT TWT4252WA

# Self-contained 1 h Battery, Aalto Control compatible, emergency light

Solid Line Lowbay is developed for escape route emergency lighting.

High enclosure class (IP65) ensures that the luminaire is completely dust proof and water proof.

Solid is suitable for example for industrial premises and parking halls. Escap and centrally supplied luminaires are also suitable for outdoor use. The Solid luminaire uses long lasting leds as its light source.

Special attention has been paid to the design, for easy installation.

### INDIVIDUALLY PACKED LIGHTS

Product Code

Y4252WA

| Product Code                        | TWT4252WA                 |
|-------------------------------------|---------------------------|
| Feature                             | Aalto Control, Lumi Test  |
| Mounting (standard)                 | surface                   |
| Customs Code                        | 94056080                  |
| GTIN Code                           | 6438045021386             |
| ETIM Product Class                  | EC001957                  |
| Length                              | 371 mm                    |
| Width                               | 181 mm                    |
| Height                              | 57 mm                     |
| Weight                              | 1,1 kg                    |
| Backup                              | 1h                        |
| Max Input Power VA                  | 2,6 VA                    |
| Nominal Supply Voltage              | 220-240 V, 50/60 Hz AC    |
| Protection Class                    |                           |
| IP Class                            | IP65                      |
| Temperature Range Min - Max         | -0+35 °C                  |
| Glow Wire Test of Plastic Materials | 850 °C                    |
| Light Source                        | LED                       |
| Body Material                       | plastic                   |
| Colour                              | RAL9003                   |
| Electrical Installation             | 2/3 x 2,5 mm <sup>2</sup> |
| Luminous Flux                       | 280 lm                    |