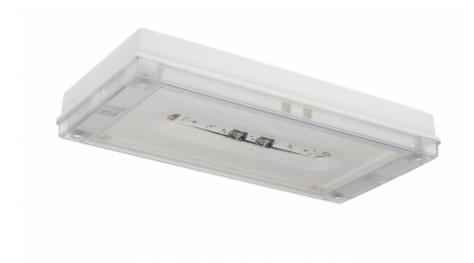

# SOLID LINE LOWBAY EMERGENCY LIGHT TWT4252WA

# Self-contained 1 h Battery, Aalto Control compatible, emergency light

Solid Line Lowbay is developed for escape route emergency lighting.

High enclosure class (IP65) ensures that the luminaire is completely dust proof and water proof.

Solid is suitable for example for industrial premises and parking halls. Escap and centrally supplied luminaires are also suitable for outdoor use. The Solid luminaire uses long lasting leds as its light source.

Special attention has been paid to the design, for easy installation.