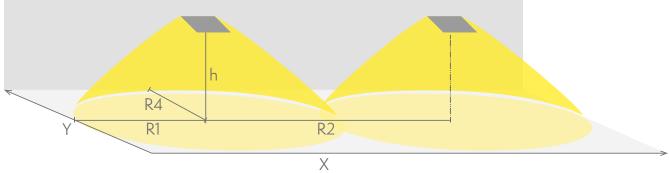

## Emergency lighting for escape routes (ceiling mounting)

Table of 1 lux for escape routes in the middle line according to the norm EN 1838.

Level of measurement 0,02 m, measurement result with battery operation.

R1 distance from wall (X axis)

R2 installation distance between lights (X axis) R4 distance from wall (Y axis)

#### TWT4252WA

| Mounting height (m) | Below the light lux | R1 (m) | R2 (m) | R4 (m) |
|---------------------|---------------------|--------|--------|--------|
|                     |                     | 1 lux  | 1 lux  | 1 lux  |
| 2,5                 | 10                  | 8      | 19     | 1      |
| 3                   | 6,5                 | 9      | 22     | 1      |
| 4                   | 3,5                 | 11     | 27     | 1      |