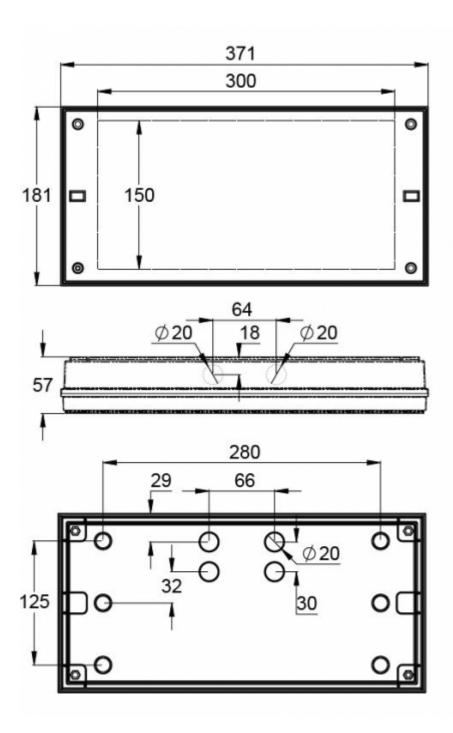

### INDIVIDUALLY PACKED LIGHTS

Product Code

Y4252WA

| Product Code                        | TWT4252WA                 |
|-------------------------------------|---------------------------|
| Feature                             | Aalto Control, Lumi Test  |
| Mounting (standard)                 | surface                   |
| Customs Code                        | 94056080                  |
| GTIN Code                           | 6438045021386             |
| ETIM Product Class                  | EC001957                  |
| Length                              | 371 mm                    |
| Width                               | 181 mm                    |
| Height                              | 57 mm                     |
| Weight                              | 1,1 kg                    |
| Backup                              | 1h                        |
| Max Input Power VA                  | 2,6 VA                    |
| Nominal Supply Voltage              | 220-240 V, 50/60 Hz AC    |
| Protection Class                    |                           |
| IP Class                            | IP65                      |
| Temperature Range Min - Max         | -0+35 °C                  |
| Glow Wire Test of Plastic Materials | 850 °C                    |
| Light Source                        | LED                       |
| Body Material                       | plastic                   |
| Colour                              | RAL9003                   |
| Electrical Installation             | 2/3 x 2,5 mm <sup>2</sup> |
| Luminous Flux                       | 280 lm                    |