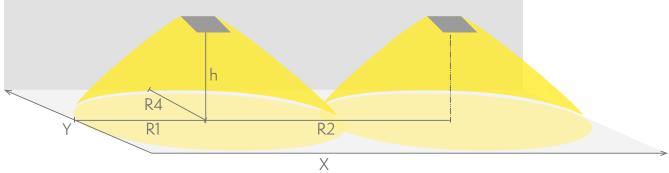

### Emergency lighting for escape routes (ceiling mounting)

Table of 1 lux for escape routes in the middle line according to the norm EN 1838.

Level of measurement 0,02 m, measurement result with battery operation.

R1 distance from wall (X axis)
R2 installation distance between lights (X axis)
R4 distance from wall (Y axis)

#### TWT4253WA

| Mounting height (m) | Below the light lux | R1 (m) | R2 (m) | R4 (m) |
|---------------------|---------------------|--------|--------|--------|
|                     |                     | 1 lux  | 1 lux  | 1 lux  |
| 2,5                 | 10                  | 8      | 19     | 1      |
| 3                   | 6,5                 | 9      | 22     | 1      |
| 4                   | 3,5                 | 11     | 27     | 1      |