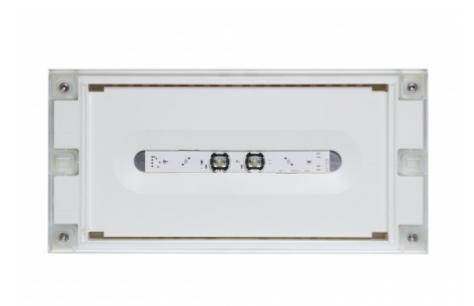

## SOLID LINE LOWBAY EMERGENCY LIGHT TWT4253WA

# Self-contained 3 h Battery, Aalto Control compatible, emergency light

Solid Line Lowbay is developed for escape route emergency lighting.

High enclosure class (IP65) ensures that the luminaire is completely dust proof and water proof.

Solid is suitable for example for industrial premises and parking halls. Escap and centrally supplied luminaires are also suitable for outdoor use. The Solid luminaire uses long lasting leds as its light source.

Special attention has been paid to the design, for easy installation.