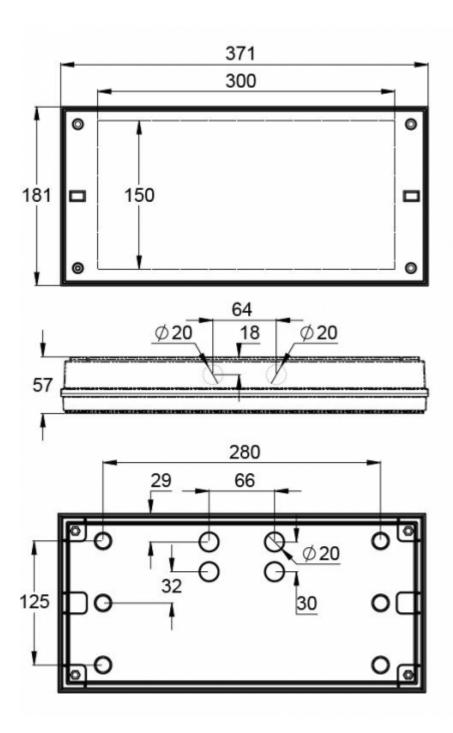

### INDIVIDUALLY PACKED LIGHTS

Product Code

Y4253WA

| Product Code                        | TWT4253WA                 |
|-------------------------------------|---------------------------|
| Feature                             | Aalto Control, Lumi Test  |
| Mounting (standard)                 | surface                   |
| Customs Code                        | 94056080                  |
| GTIN Code                           | 6438045021423             |
| ETIM Product Class                  | EC001957                  |
| Length                              | 371 mm                    |
| Width                               | 181 mm                    |
| Height                              | 57 mm                     |
| Weight                              | 1,1 kg                    |
| Backup                              | 3 h                       |
| Max Input Power VA                  | 3,5 VA                    |
| Nominal Supply Voltage              | 220-240 V, 50/60 Hz AC    |
| Protection Class                    | II                        |
| IP Class                            | IP65                      |
| Temperature Range Min - Max         | -0+35 °C                  |
| Glow Wire Test of Plastic Materials | 850 °C                    |
| Light Source                        | LED                       |
| Body Material                       | plastic                   |
| Colour                              | RAL9003                   |
| Electrical Installation             | 2/3 x 2,5 mm <sup>2</sup> |
| Luminous Flux                       | 280 lm                    |