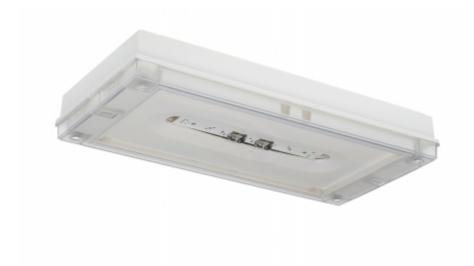

## SOLID LINE LOWBAY EMERGENCY LIGHT TWT4253WA

# Self-contained 3 h Battery, Aalto Control compatible, emergency light

Solid Line Lowbay is developed for escape route emergency lighting.

High enclosure class (IP65) ensures that the luminaire is completely dust proof and water proof.

Solid is suitable for example for industrial premises and parking halls. Escap and centrally supplied luminaires are also suitable for outdoor use. The Solid luminaire uses long lasting leds as its light source.

Special attention has been paid to the design, for easy installation.