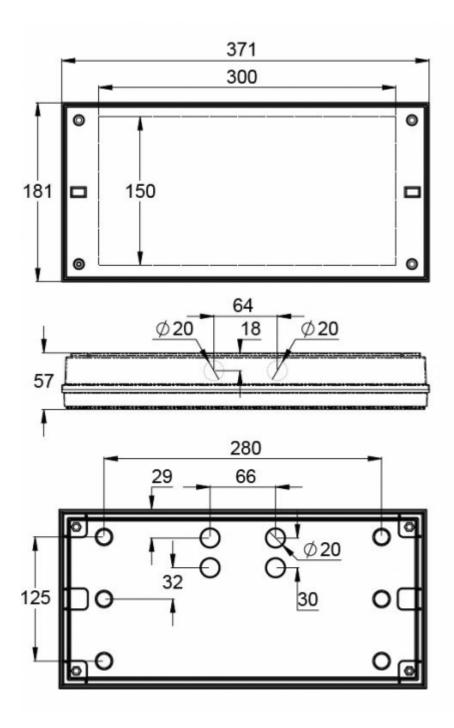

#### Y4253WM

| Product Code                        | TWT4253WM                 |
|-------------------------------------|---------------------------|
| Feature                             | Lumi Test                 |
| Mounting (standard)                 | surface                   |
| Customs Code                        | 94056080                  |
| GTIN Code                           | 6438045021508             |
| ETIM Product Class                  | EC001957                  |
| Length                              | 371 mm                    |
| Width                               | 181 mm                    |
| Height                              | 57 mm                     |
| Weight                              | 1,1 kg                    |
| Backup                              | 3 h                       |
| Max Input Power VA                  | 3,3 VA                    |
| Nominal Supply Voltage              | 220-240 V, 50/60 Hz AC    |
| Protection Class                    | II                        |
| IP Class                            | IP65                      |
| Temperature Range Min - Max         | -0+35 °C                  |
| Glow Wire Test of Plastic Materials | 850 °C                    |
| Light Source                        | LED                       |
| Body Material                       | plastic                   |
| Colour                              | RAL9003                   |
| Electrical Installation             | 2/3 x 2,5 mm <sup>2</sup> |
| Luminous Flux                       | 280 lm                    |