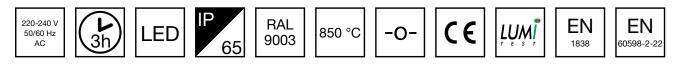

#### Y4253WM

| Product Code                        | TWT4253WM                 |
|-------------------------------------|---------------------------|
| Feature                             | Lumi Test                 |
| Mounting (standard)                 | surface                   |
| Customs Code                        | 94056080                  |
| GTIN Code                           | 6438045021508             |
| ETIM Product Class                  | EC001957                  |
| Length                              | 371 mm                    |
| Width                               | 181 mm                    |
| Height                              | 57 mm                     |
| Weight                              | 1,1 kg                    |
| Backup                              | 3 h                       |
| Max Input Power VA                  | 3,3 VA                    |
| Nominal Supply Voltage              | 220-240 V, 50/60 Hz AC    |
| Protection Class                    | II                        |
| IP Class                            | IP65                      |
| Temperature Range Min - Max         | -0+35 °C                  |
| Glow Wire Test of Plastic Materials | 850 °C                    |
| Light Source                        | LED                       |
| Body Material                       | plastic                   |
| Colour                              | RAL9003                   |
| Electrical Installation             | 2/3 x 2,5 mm <sup>2</sup> |
| Luminous Flux                       | 280 lm                    |