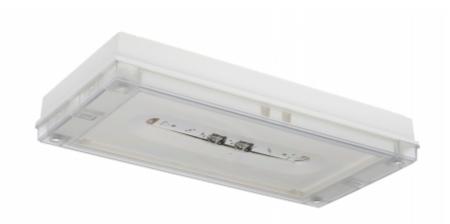

# SOLID LINE LOWBAY EMERGENCY LIGHT TWT4253WM

# Self-contained 3 h Battery with Lumi Test Self-testing, emergency light

Solid Line Lowbay is developed for escape route emergency lighting.

High enclosure class (IP65) ensures that the luminaire is completely dust proof and water proof.

Solid is suitable for example for industrial premises and parking halls. Escap and centrally supplied luminaires are also suitable for outdoor use. The Solid luminaire uses long lasting leds as its light source.

Special attention has been paid to the design, for easy installation.