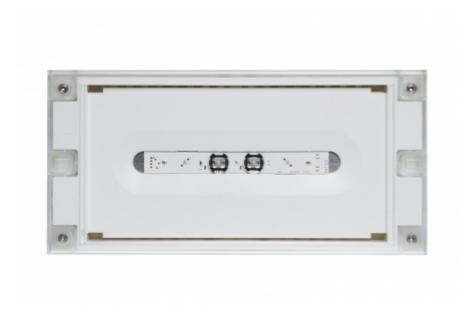

# SOLID LINE LOWBAY EMERGENCY LIGHT TWT4253WM

# Self-contained 3 h Battery with Lumi Test Self-testing, emergency light

Solid Line Lowbay is developed for escape route emergency lighting.

High enclosure class (IP65) ensures that the luminaire is completely dust proof and water proof.

#### Y4253WM

| Product Code                        | TWT4253WM                 |
|-------------------------------------|---------------------------|
| Feature                             | Lumi Test                 |
| Mounting (standard)                 | surface                   |
| Customs Code                        | 94056080                  |
| GTIN Code                           | 6438045021508             |
| ETIM Product Class                  | EC001957                  |
| Length                              | 371 mm                    |
| Width                               | 181 mm                    |
| Height                              | 57 mm                     |
| Weight                              | 1,1 kg                    |
| Backup                              | 3 h                       |
| Max Input Power VA                  | 3,3 VA                    |
| Nominal Supply Voltage              | 220-240 V, 50/60 Hz AC    |
| Protection Class                    | II                        |
| IP Class                            | IP65                      |
| Temperature Range Min - Max         | -0+35 °C                  |
| Glow Wire Test of Plastic Materials | 850 °C                    |
| Light Source                        | LED                       |
| Body Material                       | plastic                   |
| Colour                              | RAL9003                   |
| Electrical Installation             | 2/3 x 2,5 mm <sup>2</sup> |
| Luminous Flux                       | 280 lm                    |