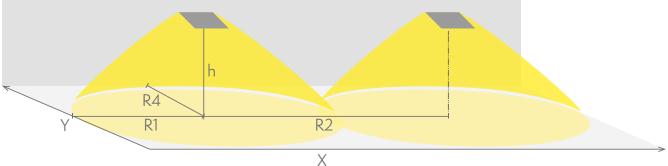

## Emergency lighting for escape routes (ceiling mounting)

Table of 1 lux for escape routes in the middle line according to the norm EN 1838.

Level of measurement 0,02 m, measurement result with battery operation.

R1 distance from wall (X axis) R2 installation distance between lights (X axis) R4 distance from wall (Y axis) TWT4253WM

| Mounting height (m) | Below the light lux | R1 (m) | R2 (m) | R4 (m) |
|---------------------|---------------------|--------|--------|--------|
|                     |                     | 1 lux  | 1 lux  | 1 lux  |
| 2,5                 | 10                  | 8      | 19     | 1      |
| 3                   | 6,5                 | 9      | 22     | 1      |
| 4                   | 3,5                 | 11     | 27     | 1      |