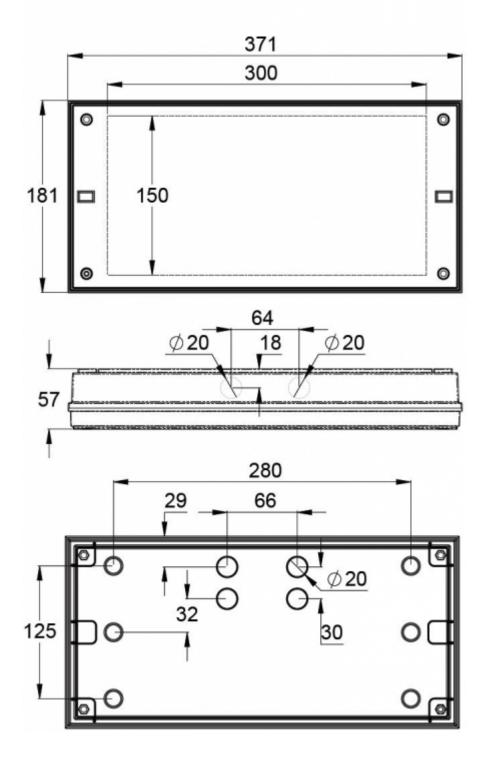

#### Y4271W

| Product Code                        | TWT4271W                                |
|-------------------------------------|-----------------------------------------|
| Mounting (standard)                 | surface                                 |
| Customs Code                        | 94056080                                |
| GTIN Code                           | 6438045021348                           |
| ETIM Product Class                  | EC001957                                |
| Length                              | 371 mm                                  |
| Width                               | 181 mm                                  |
| Height                              | 57 mm                                   |
| Weight                              | 1,1 kg                                  |
| Max Input Power VA                  | 7,8 VA (24 V), 14,5 VA (230 V)          |
| Max Input Power W                   | 5,5 W (24 V), 6,5 W (230 V)             |
| Nominal Supply Voltage              | 24-230 V, 50/60 Hz AC, DC               |
| Protection Class                    | III(24V),II(230V)                       |
| IP Class                            | IP65                                    |
| Temperature Range Min - Max         | -30+50 °C                               |
| Glow Wire Test of Plastic Materials | 650 ℃                                   |
| Light Source                        | LED                                     |
| Body Material                       | plastic                                 |
| Colour                              | RAL9003                                 |
| Electrical Installation             | 2 x 2,5 mm² (24 V), 3 x 2,5 mm² (230 V) |
| Luminous Flux                       | 280 lm                                  |