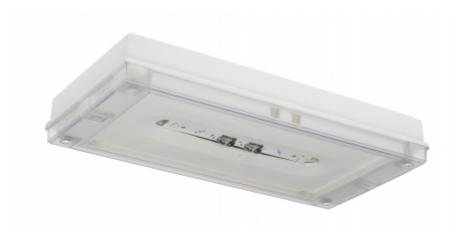

# SOLID LINE LOWBAY EMERGENCY LIGHT TWT4271W

# 24-230 V centrally supplied emergency light for escape routes

Solid Line Lowbay is developed for escape route emergency lighting.

High enclosure class (IP65) ensures that the luminaire is completely dust proof and water proof.

Solid is suitable for example for industrial premises and parking halls. Escap and centrally supplied luminaires are also suitable for outdoor use. The Solid luminaire uses long lasting leds as its light source.

Special attention has been paid to the design, for easy installation.

We reserve the rights to make modifications without notice. Copyright © 2024 Teknoware. All rights reserved. Date: May 06, 2024 | Source: www.teknoware.fi/en/solid-line-lowbay-emergency-light-twt4271w