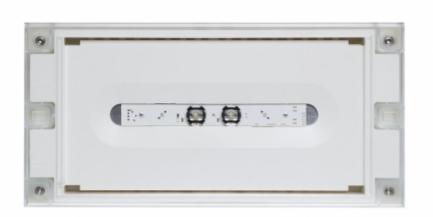

# SOLID LINE LOWBAY EMERGENCY LIGHT TWT4271W

# 24-230 V centrally supplied emergency light for escape routes

Solid Line Lowbay is developed for escape route emergency lighting.

High enclosure class (IP65) ensures that the luminaire is completely dust proof and water proof.

Solid is suitable for example for industrial premises and parking halls. Escap and centrally supplied luminaires are also suitable for outdoor use. The Solid luminaire uses long lasting leds as its light source.

Special attention has been paid to the design, for easy installation.

We reserve the rights to make modifications without notice. Copyright © 2024 Teknoware. All rights reserved. Date: May 06, 2024 | Source: www.teknoware.fi/en/solid-line-lowbay-emergency-light-twt4271w