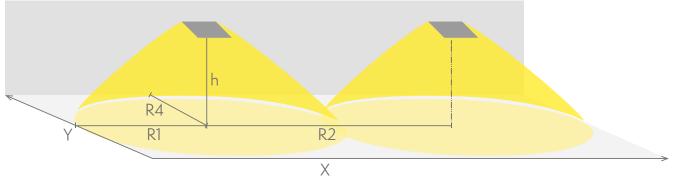

### Emergency lighting for escape routes (ceiling mounting)

Table of 1 lux for escape routes in the middle line according to the norm EN 1838.

Level of measurement 0,02 m, measurement result with battery operation.

R1 distance from wall (X axis)
R2 installation distance between lights (X axis)
R4 distance from wall (Y axis)

### TWT4341WK

| Mounting height (m) | Below the light lux | R1 (m) | R2 (m) | R4 (m) |
|---------------------|---------------------|--------|--------|--------|
|                     |                     | 1 lux  | 1 lux  | 1 lux  |
| 2,5                 | 57                  | 5      | 12     | 1      |
| 3                   | 39                  | 5,5    | 14     | 1      |
| 4                   | 22                  | 6      | 16     | 1      |
| 6                   | 9,5                 | 7      | 20     | 1      |
| 8                   | 5                   | 8      | 20     | 1      |
| 10                  | 3                   | 9      | 21     | 1      |
| 12                  | 2,5                 | 9      | 21     | 1      |