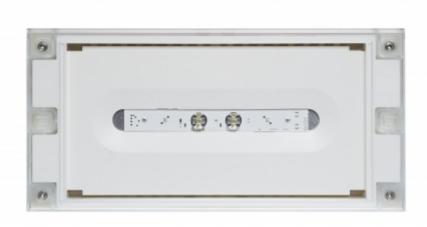

#### SOLID LINE MIDBAY EMERGENCY LIGHT TWT4341WK

# Addressable 24 V centrally supplied emergency light for escape routes

Solid Line Midbay is developed for escape route emergency lighting.

High enclosure class (IP65) ensures that the luminaire is completely dust proof and water proof.

Solid is suitable for example for industrial premises and parking halls. Escap and centrally supplied luminaires are also suitable for outdoor use. The Solid luminaire uses long lasting leds as its light source.

Special attention has been paid to the design, for easy installation.

| Product Code                        | TWT4341WK                 |
|-------------------------------------|---------------------------|
| Feature                             | Tapsa Control             |
| Mounting (standard)                 | surface                   |
| GTIN Code                           | 6438045023915             |
| Length                              | 371 mm                    |
| Width                               | 181 mm                    |
| Height                              | 57 mm                     |
| Weight                              | 1,1 kg                    |
| Max Input Power VA                  | 3,4 VA                    |
| Max Input Power W                   | 3,4 W                     |
| Nominal Supply Voltage              | 24 V, 50/60 Hz AC, DC     |
| Protection Class                    | III                       |
| IP Class                            | IP65                      |
| Temperature Range Min - Max         | -30+50 °C                 |
| Glow Wire Test of Plastic Materials | 650 °C                    |
| Light Source                        | LED                       |
| Body Material                       | plastic                   |
| Colour                              | RAL9003                   |
| Electrical Installation             | 2/3 x 2,5 mm <sup>2</sup> |
| Luminous Flux                       | 300 lm                    |