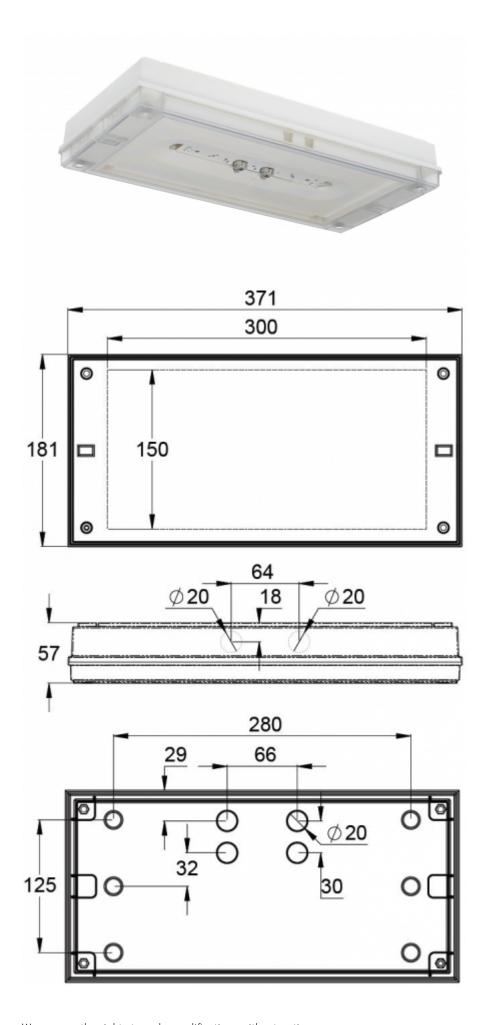

### SOLID LINE MIDBAY EMERGENCY LIGHT TWT4351WK

# Addressable 230 V centrally supplied emergency light for escape routes

Solid Line Midbay is developed for escape route emergency lighting.

High enclosure class (IP65) ensures that the luminaire is completely dust proof and water proof.

## INDIVIDUALLY PACKED LIGHTS

Product Code

Y4351WK

| Product Code                        | TWT4351WK                             |
|-------------------------------------|---------------------------------------|
| Feature                             | Intelligent Controller, Tapsa Control |
| Mounting (standard)                 | surface                               |
| Customs Code                        | 94056080                              |
| GTIN Code                           | 6438045021072                         |
| ETIM Product Class                  | EC001957                              |
| Length                              | 371 mm                                |
| Width                               | 181 mm                                |
| Height                              | 57 mm                                 |
| Weight                              | 1,1 kg                                |
| Max Input Power VA                  | 10 VA                                 |
| Max Input Power W                   | 6 W                                   |
| Nominal Supply Voltage              | 220-240 V, 50/60 Hz AC, DC            |
| Protection Class                    |                                       |
| IP Class                            | IP65                                  |
| Temperature Range Min - Max         | -30+50 °C                             |
| Glow Wire Test of Plastic Materials | 650 °C                                |
| Light Source                        | LED                                   |
| Body Material                       | plastic                               |
| Colour                              | RAL9003                               |
| Electrical Installation             | 2/3 x 2,5 mm <sup>2</sup>             |
| Luminous Flux                       | 300 lm                                |