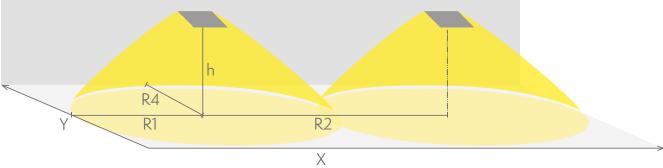

## Emergency lighting for escape routes (ceiling mounting)

Table of 1 lux for escape routes in the middle line according to the norm EN 1838.

Level of measurement 0,02 m, measurement result with battery operation.

R1 distance from wall (X axis)
R2 installation distance between lights (X axis)
R4 distance from wall (Y axis)

### TWT4351WK

| Mounting height (m) | Below the light lux | R1 (m) | R2 (m) | R4 (m) |
|---------------------|---------------------|--------|--------|--------|
|                     |                     | 1 lux  | 1 lux  | 1 lux  |
| 2,5                 | 57                  | 5      | 12     | 1      |
| 3                   | 39                  | 5,5    | 14     | 1      |
| 4                   | 22                  | 6      | 16     | 1      |
| 6                   | 9,5                 | 7      | 20     | 1      |
| 8                   | 5                   | 8      | 20     | 1      |
| 10                  | 3                   | 9      | 21     | 1      |
| 12                  | 2,5                 | 9      | 21     | 1      |