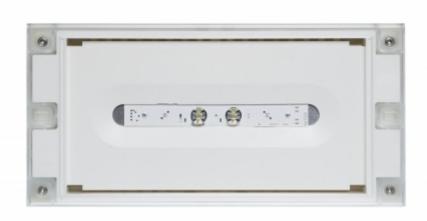

### SOLID LINE MIDBAY EMERGENCY LIGHT TWT4351WK

# Addressable 230 V centrally supplied emergency light for escape routes

Solid Line Midbay is developed for escape route emergency lighting.

High enclosure class (IP65) ensures that the luminaire is completely dust proof and water proof.

Solid is suitable for example for industrial premises and parking halls. Escap and centrally supplied luminaires are also suitable for outdoor use. The Solid luminaire uses long lasting leds as its light source.

Special attention has been paid to the design, for easy installation.