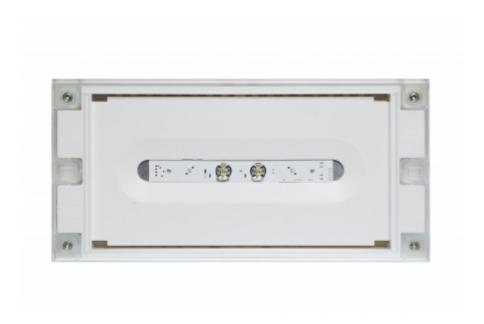

### SOLID LINE MIDBAY EMERGENCY LIGHT TWT4353WA

# Self-contained 3 h Battery, Aalto Control compatible, emergency light

Solid Line Midbay is developed for escape route emergency lighting.

High enclosure class (IP65) ensures that the luminaire is completely dust proof and water proof.

Solid is suitable for example for industrial premises and parking halls. Escap and centrally supplied luminaires are also suitable for outdoor use. The Solid luminaire uses long lasting leds as its light source.

Special attention has been paid to the design, for easy installation.