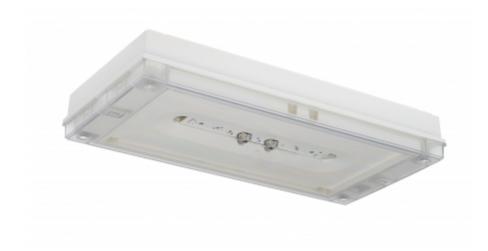

### SOLID LINE MIDBAY EMERGENCY LIGHT TWT4353WA

# Self-contained 3 h Battery, Aalto Control compatible, emergency light

Solid Line Midbay is developed for escape route emergency lighting.

High enclosure class (IP65) ensures that the luminaire is completely dust proof and water proof.

Solid is suitable for example for industrial premises and parking halls. Escap and centrally supplied luminaires are also suitable for outdoor use. The Solid luminaire uses long lasting leds as its light source.

Special attention has been paid to the design, for easy installation.

### INDIVIDUALLY PACKED LIGHTS

Product Code

Y4353WA

| Product Code                        | TWT4353WA                 |
|-------------------------------------|---------------------------|
| Feature                             | Aalto Control, Lumi Test  |
| Mounting (standard)                 | surface                   |
| Customs Code                        | 94056080                  |
| GTIN Code                           | 6438045021430             |
| ETIM Product Class                  | EC001957                  |
| Length                              | 371 mm                    |
| Width                               | 181 mm                    |
| Height                              | 57 mm                     |
| Weight                              | 1,1 kg                    |
| Backup                              | 3 h                       |
| Max Input Power VA                  | 3,5 VA                    |
| Nominal Supply Voltage              | 220-240 V, 50/60 Hz AC    |
| Protection Class                    | II                        |
| IP Class                            | IP65                      |
| Temperature Range Min - Max         | -0+35 °C                  |
| Glow Wire Test of Plastic Materials | 850 °C                    |
| Light Source                        | LED                       |
| Body Material                       | plastic                   |
| Colour                              | RAL9003                   |
| Electrical Installation             | 2/3 x 2,5 mm <sup>2</sup> |
| Luminous Flux                       | 300 lm                    |