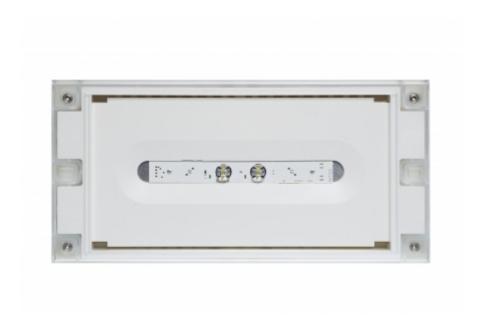

# SOLID LINE MIDBAY EMERGENCY LIGHT TWT4353WM

# Self-contained 3 h Battery with Lumi Test Self-testing, emergency light

Solid Line Midbay is developed for escape route emergency lighting.

High enclosure class (IP65) ensures that the luminaire is completely dust proof and water proof.

Solid is suitable for example for industrial premises and parking halls. Escap and centrally supplied luminaires are also suitable for outdoor use. The Solid luminaire uses long lasting leds as its light source.

Special attention has been paid to the design, for easy installation.