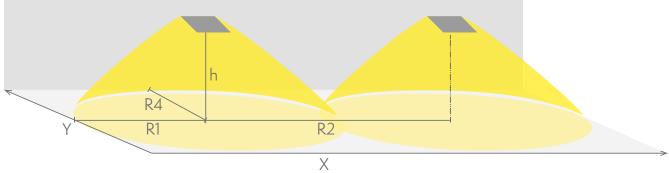

## Emergency lighting for escape routes (ceiling mounting)

Table of 1 lux for escape routes in the middle line according to the norm EN 1838.

Level of measurement 0,02 m, measurement result with battery operation.

R1 distance from wall (X axis)
R2 installation distance between lights (X axis)
R4 distance from wall (Y axis)

#### TWT4353WM

| Mounting height (m) | Below the light lux | R1 (m) | R2 (m) | R4 (m) |
|---------------------|---------------------|--------|--------|--------|
|                     |                     | 1 lux  | 1 lux  | 1 lux  |
| 2,5                 | 57                  | 5      | 12     | 1      |
| 3                   | 39                  | 5,5    | 14     | 1      |
| 4                   | 22                  | 6      | 16     | 1      |
| 6                   | 9,5                 | 7      | 20     | 1      |
| 8                   | 5                   | 8      | 20     | 1      |
| 10                  | 3                   | 9      | 21     | 1      |
| 12                  | 2,5                 | 9      | 21     | 1      |