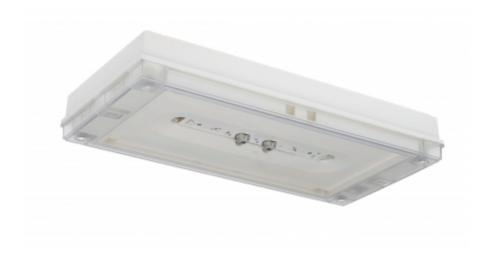

# SOLID LINE MIDBAY EMERGENCY LIGHT TWT4353WM

# Self-contained 3 h Battery with Lumi Test Self-testing, emergency light

Solid Line Midbay is developed for escape route emergency lighting.

High enclosure class (IP65) ensures that the luminaire is completely dust proof and water proof.

Solid is suitable for example for industrial premises and parking halls. Escap and centrally supplied luminaires are also suitable for outdoor use. The Solid luminaire uses long lasting leds as its light source.

Special attention has been paid to the design, for easy installation.

#### INDIVIDUALLY PACKED LIGHTS

Product Code

Y4353WM

| Product Code                        | TWT4353WM                 |
|-------------------------------------|---------------------------|
| Feature                             | Lumi Test                 |
| Mounting (standard)                 | surface                   |
| Customs Code                        | 94056080                  |
| GTIN Code                           | 6438045021515             |
| ETIM Product Class                  | EC001957                  |
| Length                              | 371 mm                    |
| Width                               | 181 mm                    |
| Height                              | 57 mm                     |
| Weight                              | 1,1 kg                    |
| Backup                              | 3 h                       |
| Max Input Power VA                  | 3,3 VA                    |
| Nominal Supply Voltage              | 220-240 V, 50/60 Hz AC    |
| Protection Class                    | II                        |
| IP Class                            | IP65                      |
| Temperature Range Min - Max         | -0+35 °C                  |
| Glow Wire Test of Plastic Materials | 850 °C                    |
| Light Source                        | LED                       |
| Body Material                       | plastic                   |
| Colour                              | RAL9003                   |
| Electrical Installation             | 2/3 x 2,5 mm <sup>2</sup> |
| Luminous Flux                       | 300 lm                    |