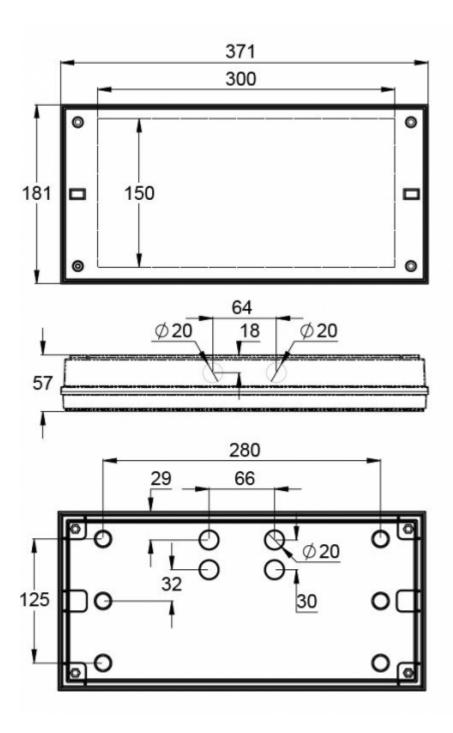

#### INDIVIDUALLY PACKED LIGHTS

Product Code

Y4353WM

| Product Code                        | TWT4353WM                 |
|-------------------------------------|---------------------------|
| Feature                             | Lumi Test                 |
| Mounting (standard)                 | surface                   |
| Customs Code                        | 94056080                  |
| GTIN Code                           | 6438045021515             |
| ETIM Product Class                  | EC001957                  |
| Length                              | 371 mm                    |
| Width                               | 181 mm                    |
| Height                              | 57 mm                     |
| Weight                              | 1,1 kg                    |
| Backup                              | 3 h                       |
| Max Input Power VA                  | 3,3 VA                    |
| Nominal Supply Voltage              | 220-240 V, 50/60 Hz AC    |
| Protection Class                    | II                        |
| IP Class                            | IP65                      |
| Temperature Range Min - Max         | -0+35 °C                  |
| Glow Wire Test of Plastic Materials | 850 °C                    |
| Light Source                        | LED                       |
| Body Material                       | plastic                   |
| Colour                              | RAL9003                   |
| Electrical Installation             | 2/3 x 2,5 mm <sup>2</sup> |
| Luminous Flux                       | 300 lm                    |