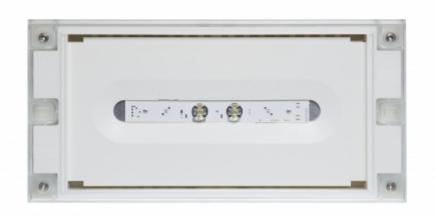

# SOLID LINE MIDBAY EMERGENCY LIGHT TWT4371W

# 24-230 V centrally supplied emergency light for escape routes

Solid Line Midbay is developed for escape route emergency lighting.

High enclosure class (IP65) ensures that the luminaire is completely dust proof and water proof.

Solid is suitable for example for industrial premises and parking halls. Escap and centrally supplied luminaires are also suitable for outdoor use. The Solid luminaire uses long lasting leds as its light source.

Special attention has been paid to the design, for easy installation.

We reserve the rights to make modifications without notice. Copyright © 2024 Teknoware. All rights reserved. Date: May 03, 2024 | Source: www.teknoware.fi/en/solid-line-midbay-emergency-light-twt4371w