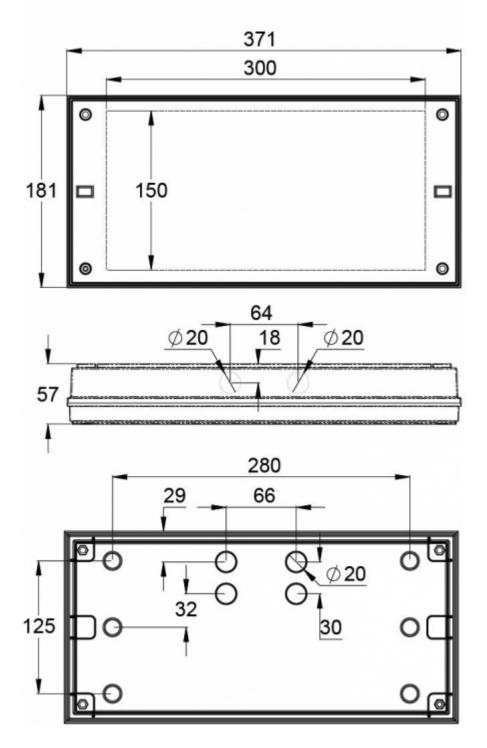

#### Y4371W

| Product Code                        | TWT4371W                                |
|-------------------------------------|-----------------------------------------|
| Mounting (standard)                 | surface                                 |
| Customs Code                        | 94056080                                |
| GTIN Code                           | 6438045021355                           |
| ETIM Product Class                  | EC001957                                |
| Length                              | 371 mm                                  |
| Width                               | 181 mm                                  |
| Height                              | 57 mm                                   |
| Weight                              | 1,1 kg                                  |
| Max Input Power VA                  | 7,5 VA (24 V), 10 VA (230 V)            |
| Max Input Power W                   | 4,5 W (24 V), 5 W (230 V)               |
| Nominal Supply Voltage              | 24-230 V, 50/60 Hz AC, DC               |
| Protection Class                    | III(24V),II(230V)                       |
| IP Class                            | IP65                                    |
| Temperature Range Min - Max         | -30+50 °C                               |
| Glow Wire Test of Plastic Materials | 650 °C                                  |
| Light Source                        | LED                                     |
| Body Material                       | plastic                                 |
| Colour                              | RAL9003                                 |
| Electrical Installation             | 2 x 2,5 mm² (24 V), 3 x 2,5 mm² (230 V) |
| Luminous Flux                       | 300 lm                                  |