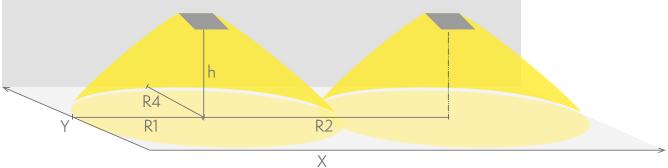

# Emergency lighting for escape routes (ceiling mounting)

Table of 1 lux for escape routes in the middle line according to the norm EN 1838.

Level of measurement 0,02 m, measurement result with battery operation.

R1 distance from wall (X axis) R2 installation distance between lights (X axis) R4 distance from wall (Y axis) TWT4371W

| Mounting height (m) | Below the light lux | R1 (m) | R2 (m) | R4 (m) |
|---------------------|---------------------|--------|--------|--------|
|                     |                     | 1 lux  | 1 lux  | 1 lux  |
| 2,5                 | 57                  | 5      | 12     | 1      |
| 3                   | 39                  | 5,5    | 14     | 1      |
| 4                   | 22                  | 6      | 16     | 1      |
| 6                   | 9,5                 | 7      | 20     | 1      |
| 8                   | 5                   | 8      | 20     | 1      |
| 10                  | 3                   | 9      | 21     | 1      |
| 12                  | 2,5                 | 9      | 21     | 1      |