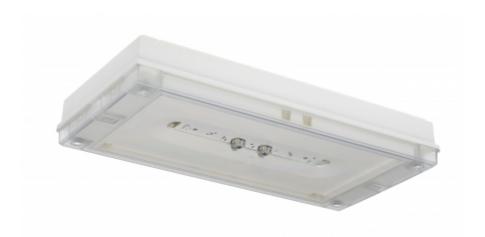

# SOLID LINE MIDBAY EMERGENCY LIGHT TWT4371W

# 24-230 V centrally supplied emergency light for escape routes

Solid Line Midbay is developed for escape route emergency lighting.

High enclosure class (IP65) ensures that the luminaire is completely dust proof and water proof.

Solid is suitable for example for industrial premises and parking halls. Escap and centrally supplied luminaires are also suitable for outdoor use. The Solid luminaire uses long lasting leds as its light source.

Special attention has been paid to the design, for easy installation.

We reserve the rights to make modifications without notice. Copyright © 2024 Teknoware. All rights reserved. Date: May 03, 2024 | Source: www.teknoware.fi/en/solid-line-midbay-emergency-light-twt4371w