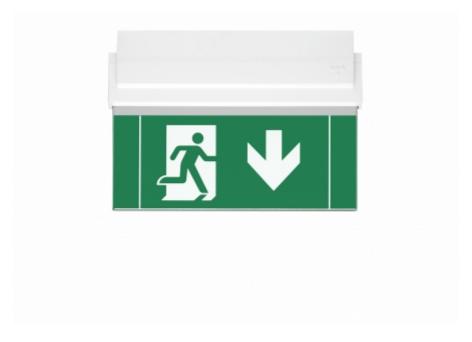

#### ESC 80 EMERGENCY EXIT LIGHT TWT8041WK

### Addressable 24 V centrally supplied LED Emergency Exit Light

ESC 80 is an emergency exit light equipped with a light plate, combining cutting edge technology combined with modern luminaire design. Thanks to Teknoware's innovative electronics and product design, the ESC 80 luminaire combines uniformly illuminated pictograms, low power consumption, as well as a slender appearance.

There is a selection of three different luminaire sizes. ESC 80 luminaires can be used as 1 or 2 sided, as well as recess or surface mounted.

ESC 80 is particularly easy and fast to install thanks to a separate mounting piece, into which also the power supply is connected.