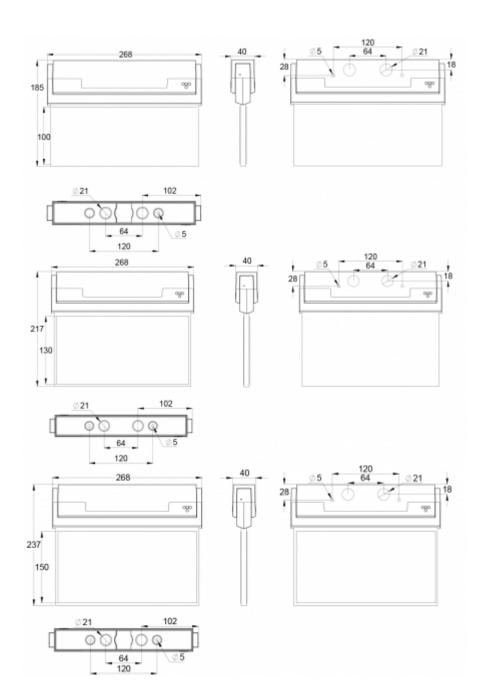

| ETIM Product Class           | EC001957                   |  |
|------------------------------|----------------------------|--|
| Length                       | 268 mm                     |  |
| Width                        | 40 mm                      |  |
| Height                       | 185 mm                     |  |
| Weight                       | 0,69 kg                    |  |
| Max Input Power VA           | 6,6 VA                     |  |
| Max Input Power W            | 4,2 W                      |  |
| Nominal Supply Voltage       | 220-240 V, 50/60 Hz AC, DC |  |
| Protection Class             | II                         |  |
| IP Class                     | IP44                       |  |
| Temperature Range Min - Max  | -30+50 °C                  |  |
| Viewing Distance             | 20/26/30 m                 |  |
| Light Source                 | LED                        |  |
| Body Material                | plastic                    |  |
| Aperture for Recess Mounting | 45 x 275 mm                |  |
| Colour                       | RAL9003                    |  |
| Electrical Installation      | 2/3 x 2,5 mm <sup>2</sup>  |  |