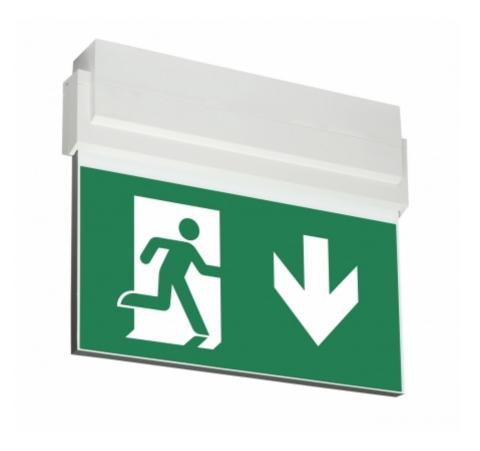

#### ESC 80 EMERGENCY EXIT LIGHT TWT8051WK

### Addressable 230 V centrally supplied emergency exit light

ESC 80 is an emergency exit light equipped with a light plate, combining cutting edge technology combined with modern luminaire design. Thanks to Teknoware's innovative electronics and product design, the ESC 80 luminaire combines uniformly illuminated pictograms, low power consumption, as well as a slender appearance.

There is a selection of three different luminaire sizes. ESC 80 luminaires can be used as 1 or 2 sided, as well as recess or surface mounted.

ESC 80 is particularly easy and fast to install thanks to a separate mounting piece, into which also the power supply is connected.