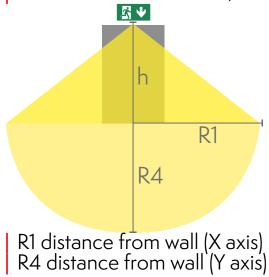

## Downlight chart for Exit Lights

Tables of 1 lux and 0,5 lux, under the Exit Light. Level of measurement 0,02 m, measurement result with battery operation.

#### TWT8051WK

| Mounting height (m) | Below the light lux | R1 (m) | R4 (m) | R1 (m)  | R4 (m)  |
|---------------------|---------------------|--------|--------|---------|---------|
|                     |                     | 1 lux  | 1 lux  | 0,5 lux | 0,5 lux |
| 2                   | 1.1                 | 0.5    | 1      | 1.5     | 2       |
| 2,5                 | 0.7                 |        |        | 1.5     | 2       |