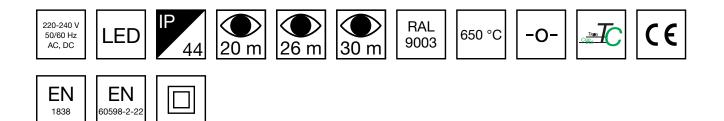

| Product Code                        | TWT8051WKR                 |  |
|-------------------------------------|----------------------------|--|
| Feature                             | Tapsa Control              |  |
| Mounting (standard)                 | wall, ceiling              |  |
| Mounting (optional)                 | recess, flag, pendel       |  |
| Customs Code                        | 94056080                   |  |
| GTIN Code                           | 6438045024936              |  |
| ETIM Product Class                  | EC001957                   |  |
| Length                              | 268 mm                     |  |
| Width                               | 40 mm                      |  |
| Height                              | 185 mm                     |  |
| Weight                              | 0.69 kg                    |  |
| Max Input Power VA                  | 6,6 VA                     |  |
| Max Input Power W                   | 4,2 W                      |  |
| Nominal Supply Voltage              | 220-240 V, 50/60 Hz AC, DC |  |
| Protection Class                    | II                         |  |
| IP Class                            | IP44                       |  |
| Temperature Range Min - Max         | -30+50 °C                  |  |
| Glow Wire Test of Plastic Materials | 650 ℃                      |  |
| Viewing Distance                    | 20/26/30 m                 |  |
| Light Source                        | LED                        |  |
| Body Material                       | plastic                    |  |
| Aperture for Recess Mounting        | 45 x 275 mm                |  |
| Colour                              | RAL9003                    |  |
| Electrical Installation             | 2/3 x 2,5 mm²              |  |