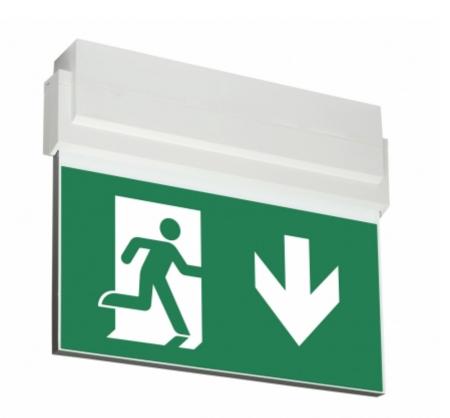

#### ESC 80 DIMMED EMERGENCY EXIT LIGHT TWT8051WKR

## Addressable 230 V centrally supplied dimmed emergency exit light

ESC 80 is an emergency exit light equipped with a light plate, combining cutting-edge technology combined with modern luminaire design.

ESC 80 TWT8051WKR is dimmed in normal mode to prevent disturbing light of the exit sign in dark environment. Light will be set to full brightness by using Intelligent Controller, Local Controller, or automatically in case of an emergency.

Thanks to Teknoware's innovative electronics and product design, the ESC 80 luminaire combines uniformly illuminated pictograms, low power consumption, as well as a slender

We reserve the rights to make modifications without notice. Copyright © 2024 Teknoware. All rights reserved. Date: May 02, 2024 | Source: www.teknoware.fi/en/esc-80-dimmed-emergency-exit-light-twt8051wkr

appearance.

There is a selection of three different luminaire sizes. ESC 80 luminaires can be used as 1 or 2 sided, as well as recess or surface mounted.

ESC 80 is particularly easy and fast to install thanks to a separate mounting piece, into which also the power supply is connected.