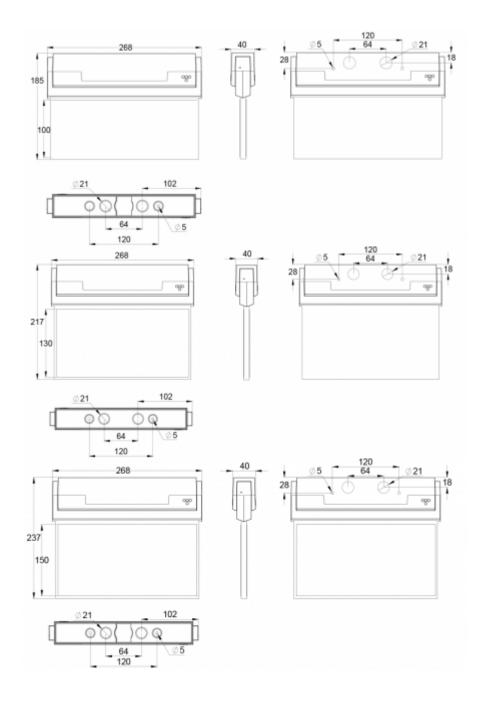

appearance.

There is a selection of three different luminaire sizes. ESC 80 luminaires can be used as 1 or 2 sided, as well as recess or surface mounted.

ESC 80 is particularly easy and fast to install thanks to a separate mounting piece, into which also the power supply is connected.

| Product Code                        | TWT8051WKR                 |  |
|-------------------------------------|----------------------------|--|
| Feature                             | Tapsa Control              |  |
| Mounting (standard)                 | wall, ceiling              |  |
| Mounting (optional)                 | recess, flag, pendel       |  |
| Customs Code                        | 94056080                   |  |
| GTIN Code                           | 6438045024936              |  |
| ETIM Product Class                  | EC001957                   |  |
| Length                              | 268 mm                     |  |
| Width                               | 40 mm                      |  |
| Height                              | 185 mm                     |  |
| Weight                              | 0.69 kg                    |  |
| Max Input Power VA                  | 6,6 VA                     |  |
| Max Input Power W                   | 4,2 W                      |  |
| Nominal Supply Voltage              | 220-240 V, 50/60 Hz AC, DC |  |
| Protection Class                    | II                         |  |
| IP Class                            | IP44                       |  |
| Temperature Range Min - Max         | -30+50 °C                  |  |
| Glow Wire Test of Plastic Materials | 650 ℃                      |  |
| Viewing Distance                    | 20/26/30 m                 |  |
| Light Source                        | LED                        |  |
| Body Material                       | plastic                    |  |
| Aperture for Recess Mounting        | 45 x 275 mm                |  |
| Colour                              | RAL9003                    |  |
| Electrical Installation             | 2/3 x 2,5 mm²              |  |