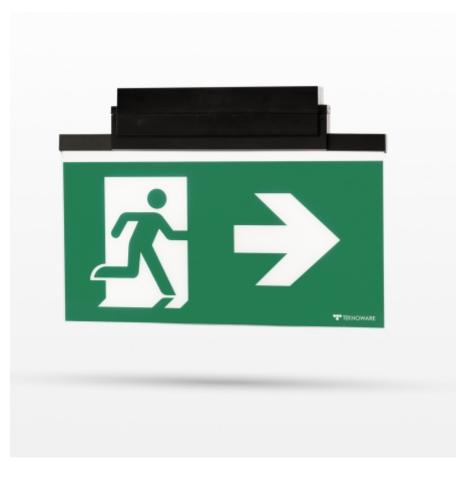

#### ESC 81 LED EMERGENCY EXIT LIGHT TWT8153WMT

# Self-contained LED Emergency Exit Light with 3 h Battery and Lumi Test Self-testing

ESC 81 is an innovative exit light equipped with a light plate. It combines cutting edge technology with modern luminaire design.

Evenly illuminated light plates, low power consumption and slender looking luminaires are the result of Teknoware's pioneering, expertise in electronics and product design. Luminaire can be used as 1 or 2 sided, recess and surface mounted.

ESC 81 is particularly easy and fast to install thanks to a separate mounting piece, into which also the power supply is connected.

We reserve the rights to make modifications without notice. Copyright © 2024 Teknoware. All rights reserved. Date: May 19, 2024 | Source: www.teknoware.fi/en/esc-81-led-emergency-exit-light-twt8153wmt