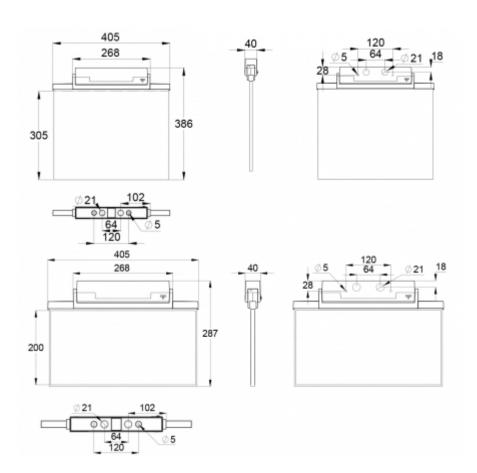

| Product Code                        | TWT8153WMT                |
|-------------------------------------|---------------------------|
| Feature                             | Lumi Test                 |
| Mounting (standard)                 | ceiling, wall             |
| Mounting (optional)                 | recess, flag, pendel      |
| Customs Code                        | 94056080                  |
| GTIN Code                           | 06438045028637            |
| ETIM Product Class                  | EC001957                  |
| Length                              | 405 mm                    |
| Width                               | 40 mm                     |
| Height                              | 287 mm                    |
| Weight                              | 2,1 kg                    |
| Backup                              | 3 h                       |
| Max Input Power VA                  | 4,5 VA                    |
| Nominal Supply Voltage              | 220-240 V, 50/60 Hz AC    |
| Protection Class                    | II                        |
| IP Class                            | IP44                      |
| Temperature Range Min - Max         | -5+30 °C                  |
| Glow Wire Test of Plastic Materials | 650 °C                    |
| Viewing Distance                    | 40/60 m                   |
| Light Source                        | LED                       |
| Body Material                       | plastic                   |
| Aperture for Recess Mounting        | 53 x 415 mm               |
| Colour                              | RAL9005                   |
| Electrical Installation             | 2/3 x 2,5 mm <sup>2</sup> |