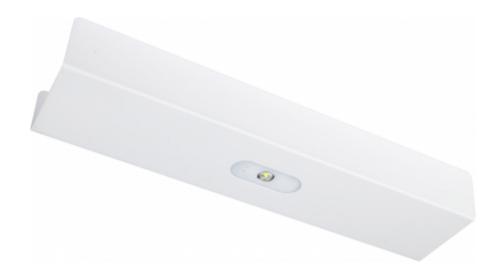

## TRAIL LINE LOWBAY EMERGENCY LIGHT TWTC153WA

# Self-contained emergency light with 3 h battery and wireless central monitoring

Teknoware Trail is an elegant emergency light that is easy to install on a lighting track. Thanks to its unique design, it is suitable for direct mounting on common lighting track systems. The luminaire can also be mounted directly on the ceiling. Trail has a modern and streamlined appearance so it blends in with the surroundings and architecture. Trail's wide product family and range of optics offer many options to suit a variety of applications and systems.

Trail Line Lowbay is particularly suitable for low spaces. The luminaire provides a long and narrow pattern that illuminates the escape routes efficiently.

Teknoware Trail is an elegant emergency light that is easy to install on a lighting track. Thanks to its unique design, it is suitable for direct mounting on common lighting track systems. The luminaire can also be mounted directly on the ceiling. Trail has a modern and streamlined appearance so it blends in with the surroundings and architecture. Trail's wide product family and range of optics offer many options to suit a variety of applications and systems.

Trail Line Lowbay is particularly suitable for low spaces. The luminaire provides a long and narrow pattern that illuminates the escape routes efficiently.

| Product Code                        | TWTC153WA                |
|-------------------------------------|--------------------------|
| Feature                             | Aalto Control, Lumi Test |
| Mounting (standard)                 | ceiling, surface, rail   |
| Customs Code                        | 94056080                 |
| GTIN Code                           | 6438045025261            |
| Length                              | 345 mm                   |
| Width                               | 80 mm                    |
| Height                              | 48 mm                    |
| Weight                              | 1,3 kg                   |
| Backup                              | 3 h                      |
| Max Input Power VA                  | 6 VA                     |
| Nominal Supply Voltage              | 220-240 V, 50/60 Hz AC   |
| Protection Class                    | I                        |
| IP Class                            | IP20                     |
| Temperature Range Min - Max         | 0+35 °C                  |
| Glow Wire Test of Plastic Materials | 850 °C                   |
| Light Source                        | LED                      |
| Body Material                       | metal                    |
| Colour                              | RAL9003                  |
| Electrical Installation             | 3 x 2,5 mm <sup>2</sup>  |
| Luminous Flux                       | 230 lm                   |