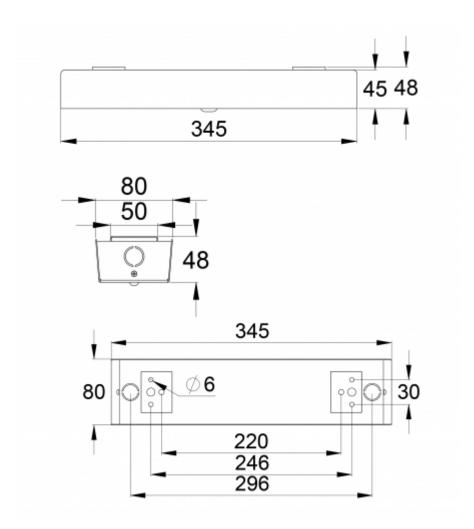

Trail Line Lowbay is particularly suitable for low spaces. The luminaire provides a long and narrow pattern that illuminates the escape routes efficiently.

| Product Code                        | TWTC153WA                |
|-------------------------------------|--------------------------|
| Feature                             | Aalto Control, Lumi Test |
| Mounting (standard)                 | ceiling, surface, rail   |
| Customs Code                        | 94056080                 |
| GTIN Code                           | 6438045025261            |
| Length                              | 345 mm                   |
| Width                               | 80 mm                    |
| Height                              | 48 mm                    |
| Weight                              | 1,3 kg                   |
| Backup                              | 3 h                      |
| Max Input Power VA                  | 6 VA                     |
| Nominal Supply Voltage              | 220-240 V, 50/60 Hz AC   |
| Protection Class                    | I                        |
| IP Class                            | IP20                     |
| Temperature Range Min - Max         | 0+35 °C                  |
| Glow Wire Test of Plastic Materials | 850 °C                   |
| Light Source                        | LED                      |
| Body Material                       | metal                    |
| Colour                              | RAL9003                  |
| Electrical Installation             | 3 x 2,5 mm <sup>2</sup>  |
| Luminous Flux                       | 230 lm                   |