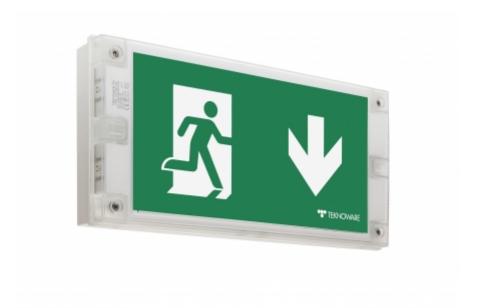

## SOLID EXIT EMERGENCY EXIT LIGHT Y3053WA140

Self-contained emergency exit light with 3 h battery and wireless central monitoring with a set of pictograms, 30 m viewing distance (Invidually packed TWT3053WA)

Solid is Teknoware's IP65 class exit and emergency light product family. Solid is designed for demanding conditions. Wall mounted, one sided Solid exit light comes with easily changeable pictograms. Special attention has been paid to the design, for easy installation.

The luminaire is completely dust proof and water proof, so it is suitable for example for industrial premises and parking halls. Escap and centrally supplied luminaires are suitable also for outdoor use.

The range also has a model with a downlight function, which is suitable for example for mounting above a door.

| Product Code                        | Y3053WA140                |
|-------------------------------------|---------------------------|
| Feature                             | Aalto Control             |
| Mounting (standard)                 | wall, surface             |
| Customs Code                        | 94056080                  |
| GTIN Code                           | 6438045022123             |
| ETIM Product Class                  | EC001957                  |
| Length                              | 371 mm                    |
| Width                               | 181 mm                    |
| Height                              | 57 mm                     |
| Weight                              | 1,35 kg                   |
| Backup                              | 3 h                       |
| Max Input Power VA                  | 3,2 VA                    |
| Nominal Supply Voltage              | 220-240 V, 50/60 Hz AC    |
| Protection Class                    | II                        |
| IP Class                            | IP65                      |
| Temperature Range Min - Max         | -5+30 °C                  |
| Glow Wire Test of Plastic Materials | 850 °C                    |
| Viewing Distance                    | 30 m                      |
| Light Source                        | LED                       |
| Body Material                       | plastic                   |
| Colour                              | RAL9003                   |
| Electrical Installation             | 2/3 x 2,5 mm <sup>2</sup> |