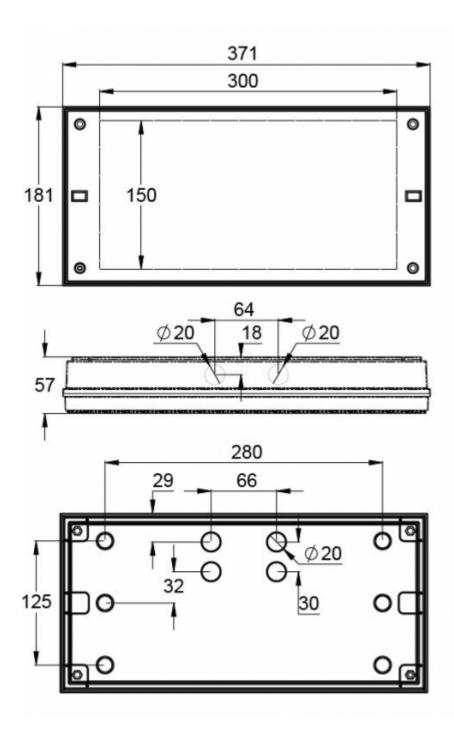

The range also has a model with a downlight function, which is suitable for example for mounting above a door.

| Product Code                        | Y3053WA140                |
|-------------------------------------|---------------------------|
| Feature                             | Aalto Control             |
| Mounting (standard)                 | wall, surface             |
| Customs Code                        | 94056080                  |
| GTIN Code                           | 6438045022123             |
| ETIM Product Class                  | EC001957                  |
| Length                              | 371 mm                    |
| Width                               | 181 mm                    |
| Height                              | 57 mm                     |
| Weight                              | 1,35 kg                   |
| Backup                              | 3 h                       |
| Max Input Power VA                  | 3,2 VA                    |
| Nominal Supply Voltage              | 220-240 V, 50/60 Hz AC    |
| Protection Class                    | II                        |
| IP Class                            | IP65                      |
| Temperature Range Min - Max         | -5+30 °C                  |
| Glow Wire Test of Plastic Materials | 850 °C                    |
| Viewing Distance                    | 30 m                      |
| Light Source                        | LED                       |
| Body Material                       | plastic                   |
| Colour                              | RAL9003                   |
| Electrical Installation             | 2/3 x 2,5 mm <sup>2</sup> |