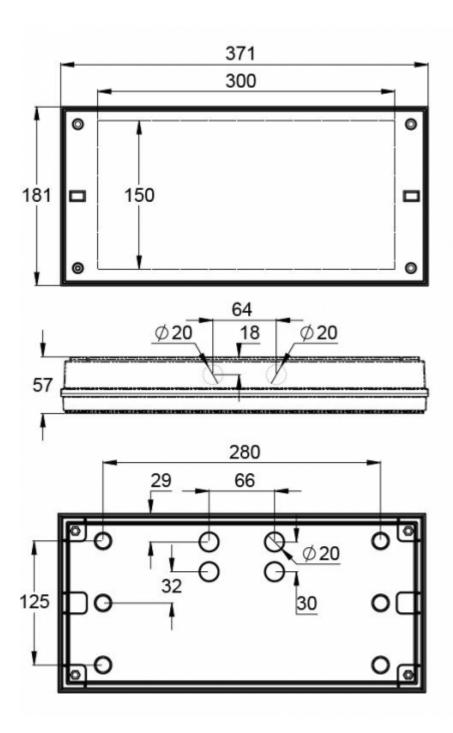

The range also has a model with a downlight function, which is suitable for example for mounting above a door.

| Product Code                        | Y3053WM140                |
|-------------------------------------|---------------------------|
| Feature                             | Lumi Test                 |
| Mounting (standard)                 | wall, surface             |
| Customs Code                        | 94056080                  |
| GTIN Code                           | 6438045022147             |
| ETIM Product Class                  | EC001957                  |
| Length                              | 371 mm                    |
| Width                               | 181 mm                    |
| Height                              | 57 mm                     |
| Weight                              | 1.35 kg                   |
| Backup                              | 3 h                       |
| Max Input Power VA                  | 2,9 VA                    |
| Nominal Supply Voltage              | 220-240 V, 50/60 Hz AC    |
| Protection Class                    | II                        |
| IP Class                            | IP65                      |
| Temperature Range Min - Max         | -5+30 °C                  |
| Glow Wire Test of Plastic Materials | 850 °C                    |
| Viewing Distance                    | 30 m                      |
| Light Source                        | LED                       |
| Body Material                       | plastic                   |
| Colour                              | RAL9003                   |
| Electrical Installation             | 2/3 x 2,5 mm <sup>2</sup> |