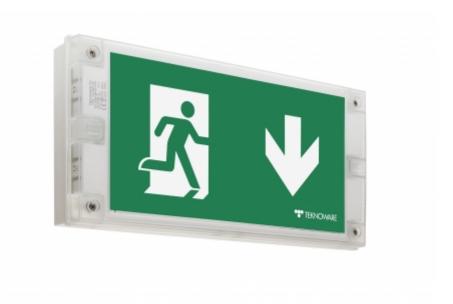

## SOLID EXIT EMERGENCY EXIT LIGHT Y3053WM140

Self-contained emergency exit light with 3 h battery and Lumi Test self-testing with a set of pictograms, 30 m viewing distance (Invidually packed TWT3053WM)

Solid is Teknoware's IP65 class exit and emergency light product family. Solid is designed for demanding conditions. Wall mounted, one sided Solid exit light comes with easily changeable pictograms. Special attention has been paid to the design, for easy installation.

The range also has a model with a downlight function, which is suitable for example for mounting above a door.

| Product Code                        | Y3053WM140                |
|-------------------------------------|---------------------------|
| Feature                             | Lumi Test                 |
| Mounting (standard)                 | wall, surface             |
| Customs Code                        | 94056080                  |
| GTIN Code                           | 6438045022147             |
| ETIM Product Class                  | EC001957                  |
| Length                              | 371 mm                    |
| Width                               | 181 mm                    |
| Height                              | 57 mm                     |
| Weight                              | 1.35 kg                   |
| Backup                              | 3 h                       |
| Max Input Power VA                  | 2,9 VA                    |
| Nominal Supply Voltage              | 220-240 V, 50/60 Hz AC    |
| Protection Class                    | II                        |
| IP Class                            | IP65                      |
| Temperature Range Min - Max         | -5+30 °C                  |
| Glow Wire Test of Plastic Materials | 850 °C                    |
| Viewing Distance                    | 30 m                      |
| Light Source                        | LED                       |
| Body Material                       | plastic                   |
| Colour                              | RAL9003                   |
| Electrical Installation             | 2/3 x 2,5 mm <sup>2</sup> |