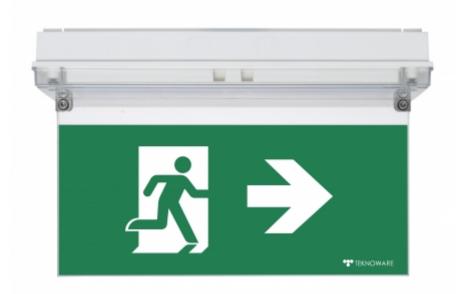

## SOLID EXIT 2 EMERGENCY EXIT LIGHT Y3151WK148

Addressable 230 V centrally supplied emergency exit light with 2-sided pictogram, arrow up, 30 m viewing distance (Invidually packed TWT3151WK)

Solid Exit 2 emergency exit light is equipped with a light plate. The luminaire is designed specifically to withstand harsh conditions. It is a IP65 enclosure classed luminaire and completely dust and water proof.

Solid Exit 2 is suitable for example for industrial premises and parking halls. Escap and centrally supplied luminaires are also suitable for outdoor use.

Special attention has been paid to the design for easy installation.