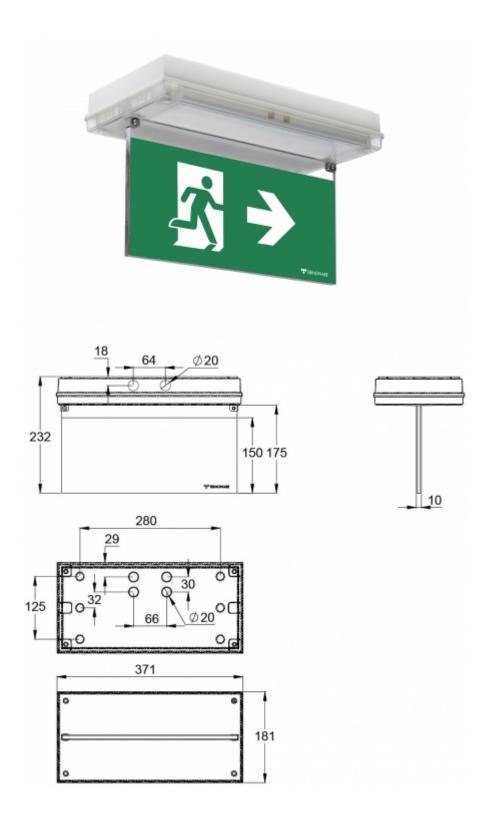

## SOLID EXIT 2 EMERGENCY EXIT LIGHT Y3151WK148

Addressable 230 V centrally supplied emergency exit light with 2-sided pictogram, arrow up, 30 m viewing distance (Invidually packed TWT3151WK)

Solid Exit 2 emergency exit light is equipped with a light plate. The luminaire is designed specifically to withstand harsh conditions. It is a IP65 enclosure classed luminaire and completely dust and water proof.

Solid Exit 2 is suitable for example for industrial premises and parking halls. Escap and centrally supplied luminaires are also suitable for outdoor use.

Special attention has been paid to the design for easy installation.

| Product Code                        | Y3151WK148                            |
|-------------------------------------|---------------------------------------|
| Feature                             | Intelligent Controller, Tapsa Control |
| Mounting (standard)                 | wall, surface                         |
| Customs Code                        | 94056080                              |
| GTIN Code                           | 6438045022215                         |
| ETIM Product Class                  | EC001957                              |
| Length                              | 371 mm                                |
| Width                               | 181 mm                                |
| Height                              | 232 mm                                |
| Weight                              | 1,8 kg                                |
| Max Input Power VA                  | 6 VA                                  |
| Max Input Power W                   | 3 W                                   |
| Nominal Supply Voltage              | 220-240 V, 50/60 Hz AC, DC            |
| Protection Class                    |                                       |
| IP Class                            | IP65                                  |
| Temperature Range Min - Max         | -30+50 °C                             |
| Glow Wire Test of Plastic Materials | 650 °C                                |
| Viewing Distance                    | 30 m                                  |
| Light Source                        | LED                                   |
| Body Material                       | plastic                               |
| Colour                              | RAL9003                               |
| Electrical Installation             | 2/3 x 2,5 mm <sup>2</sup>             |