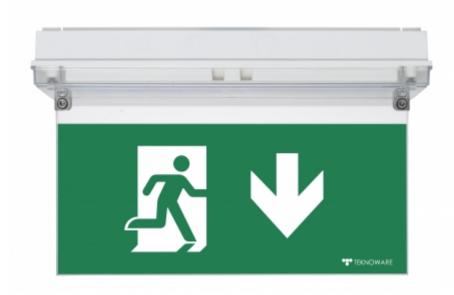

## SOLID EXIT 2 EMERGENCY EXIT LIGHT Y3151WK149

Addressable 230 V centrally supplied emergency exit light with 2-sided pictogram, arrow up, 30 m viewing distance (Invidually packed TWT3151WK)

Solid Exit 2 emergency exit light is equipped with a light plate. The luminaire is designed specifically to withstand harsh conditions. It is a IP65 enclosure classed luminaire and completely dust and water proof.

Solid Exit 2 is suitable for example for industrial premises and parking halls. Escap and centrally supplied luminaires are also suitable for outdoor use.

Special attention has been paid to the design for easy installation.