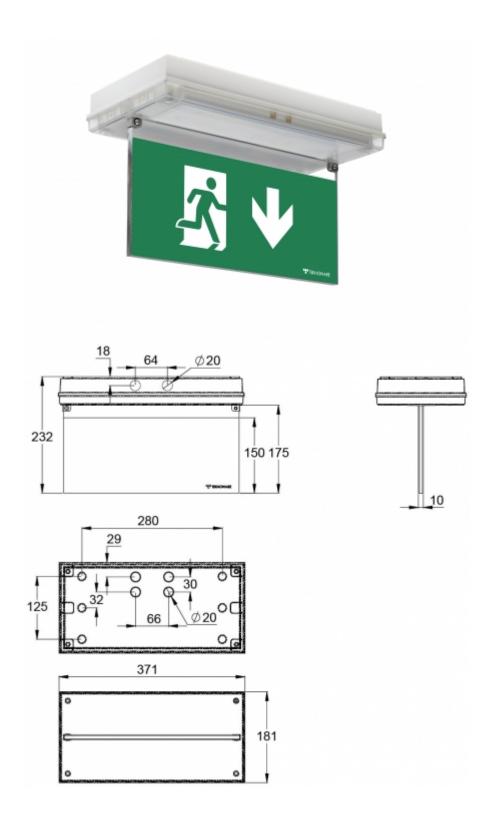

## SOLID EXIT 2 EMERGENCY EXIT LIGHT Y3151WK149

Addressable 230 V centrally supplied emergency exit light with 2-sided pictogram, arrow up, 30 m viewing distance (Invidually packed TWT3151WK)

Solid Exit 2 emergency exit light is equipped with a light plate. The luminaire is designed specifically to withstand harsh conditions. It is a IP65 enclosure classed luminaire and completely dust and water proof.

| Product Code                        | Y3151WK149                            |
|-------------------------------------|---------------------------------------|
| Feature                             | Intelligent Controller, Tapsa Control |
| Mounting (standard)                 | wall, surface                         |
| Customs Code                        | 94056080                              |
| GTIN Code                           | 6438045022239                         |
| ETIM Product Class                  | EC001957                              |
| Length                              | 371 mm                                |
| Width                               | 181 mm                                |
| Height                              | 232 mm                                |
| Weight                              | 1,8 kg                                |
| Max Input Power VA                  | 6 VA                                  |
| Max Input Power W                   | 3 W                                   |
| Nominal Supply Voltage              | 220-240 V, 50/60 Hz AC, DC            |
| Protection Class                    |                                       |
| IP Class                            | IP65                                  |
| Temperature Range Min - Max         | -30+50 °C                             |
| Glow Wire Test of Plastic Materials | 650 °C                                |
| Viewing Distance                    | 30 m                                  |
| Light Source                        | LED                                   |
| Body Material                       | plastic                               |
| Colour                              | RAL9003                               |
| Electrical Installation             | 2/3 x 2,5 mm <sup>2</sup>             |