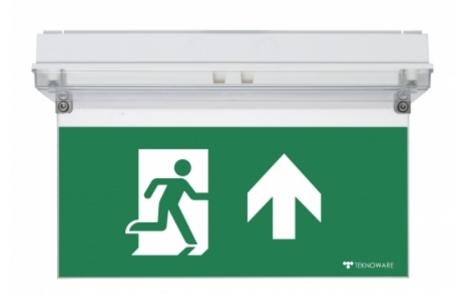

## SOLID EXIT 2 EMERGENCY EXIT LIGHT Y3171W142

ΕN

24-230 V centrally supplied emergency exit light with 1-sided pictogram, arrow up, 30 m viewing distance (Invidually packed TWT3171W)

Solid Exit 2 emergency exit light is equipped with a light plate. The luminaire is designed specifically to withstand harsh conditions. It is a IP65 enclosure classed luminaire and completely dust and water proof.

Solid Exit 2 is suitable for example for industrial premises and parking halls. Escap and centrally supplied luminaires are also suitable for outdoor use.

Special attention has been paid to the design for easy installation.