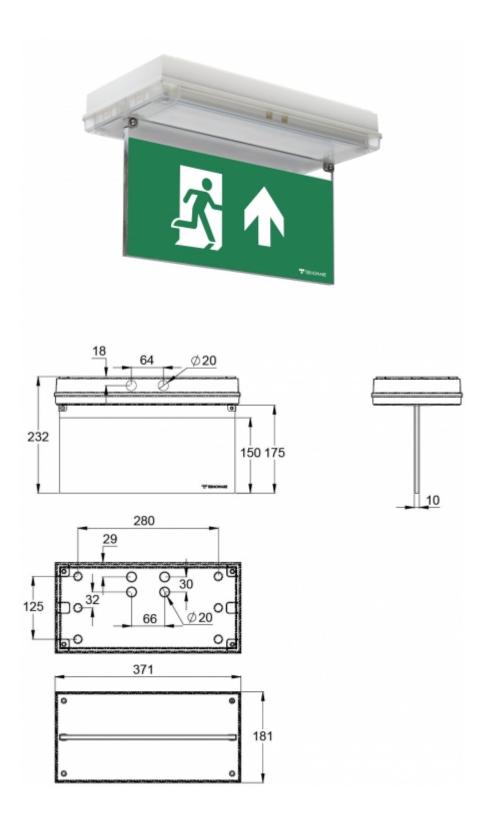

## SOLID EXIT 2 EMERGENCY EXIT LIGHT Y3171W142

ΕN

24-230 V centrally supplied emergency exit light with 1-sided pictogram, arrow up, 30 m viewing distance (Invidually packed TWT3171W)

Solid Exit 2 emergency exit light is equipped with a light plate. The luminaire is designed specifically to withstand harsh conditions. It is a IP65 enclosure classed luminaire and completely dust and water proof.

Solid Exit 2 is suitable for example for industrial premises and parking halls. Escap and centrally supplied luminaires are also suitable for outdoor use.

Special attention has been paid to the design for easy installation.

| Product Code                        | Y3171W142                                                       |
|-------------------------------------|-----------------------------------------------------------------|
| Mounting (standard)                 | wall, surface                                                   |
| Customs Code                        | 94056080                                                        |
| GTIN Code                           | 6438045022321                                                   |
| ETIM Product Class                  | EC001957                                                        |
| Length                              | 371 mm                                                          |
| Width                               | 181 mm                                                          |
| Height                              | 232 mm                                                          |
| Weight                              | 1,8 kg                                                          |
| Max Input Power VA                  | 8 VA (24 V), 10,5 VA (230 V)                                    |
| Max Input Power W                   | 5 W (24 V), 5,5 W (230 V)                                       |
| Nominal Supply Voltage              | 24-230 V, 50/60 Hz AC, DC                                       |
| Protection Class                    | III(24V),II(230V)                                               |
| IP Class                            | IP65                                                            |
| Temperature Range Min - Max         | -5+30 °C                                                        |
| Glow Wire Test of Plastic Materials | 650 °C                                                          |
| Viewing Distance                    | 30 m                                                            |
| Light Source                        | LED                                                             |
| Body Material                       | plastic                                                         |
| Colour                              | RAL9003                                                         |
| Electrical Installation             | 2 x 2,5 mm <sup>2</sup> (24 V), 3 x 2,5 mm <sup>2</sup> (230 V) |