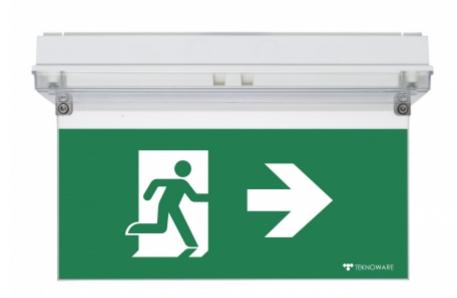

## SOLID EXIT 2 EMERGENCY EXIT LIGHT Y3171W148

24-230 V centrally supplied emergency exit light with 1-sided pictogram, arrow right, 30 m viewing distance (Invidually packed TWT3171W)

Solid Exit 2 emergency exit light is equipped with a light plate. The luminaire is designed specifically to withstand harsh conditions. It is a IP65 enclosure classed luminaire and completely dust and water proof.

Solid Exit 2 is suitable for example for industrial premises and parking halls. Escap and centrally supplied luminaires are also suitable for outdoor use.

Special attention has been paid to the design for easy installation.