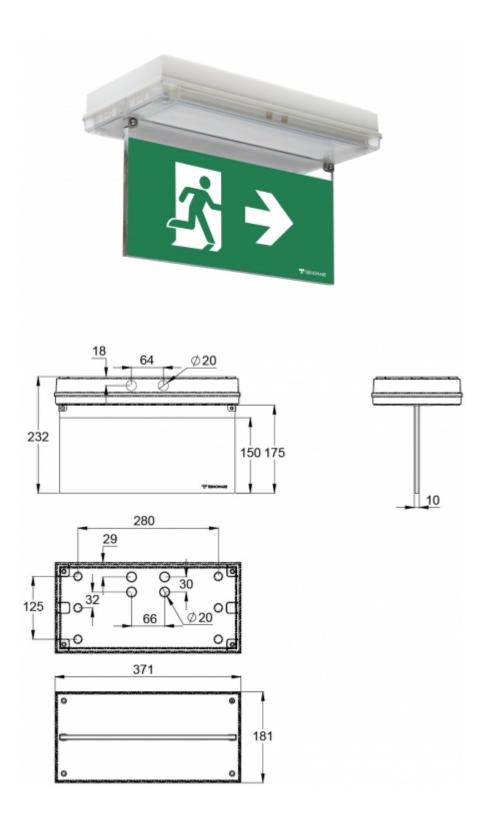

## SOLID EXIT 2 EMERGENCY EXIT LIGHT Y3171W148

24-230 V centrally supplied emergency exit light with 1-sided pictogram, arrow right, 30 m viewing distance (Invidually packed TWT3171W)

Solid Exit 2 emergency exit light is equipped with a light plate. The luminaire is designed specifically to withstand harsh conditions. It is a IP65 enclosure classed luminaire and completely dust and water proof.

Solid Exit 2 is suitable for example for industrial premises and parking halls. Escap and centrally supplied luminaires are also suitable for outdoor use.

Special attention has been paid to the design for easy installation.

| Product Code                        | Y3171W148                                                       |
|-------------------------------------|-----------------------------------------------------------------|
| Mounting (standard)                 | wall, surface                                                   |
| Customs Code                        | 94056080                                                        |
| GTIN Code                           | 6438045022291                                                   |
| ETIM Product Class                  | EC001957                                                        |
| Length                              | 371 mm                                                          |
| Width                               | 181 mm                                                          |
| Height                              | 232 mm                                                          |
| Weight                              | 1,8 kg                                                          |
| Max Input Power VA                  | 8 VA (24 V), 10,5 VA (230 V)                                    |
| Max Input Power W                   | 5 W (24 V), 5,5 W (230 V)                                       |
| Nominal Supply Voltage              | 24-230 V, 50/60 Hz AC, DC                                       |
| Protection Class                    | III(24V),II(230V)                                               |
| IP Class                            | IP65                                                            |
| Temperature Range Min - Max         | -5+30 °C                                                        |
| Glow Wire Test of Plastic Materials | 650 °C                                                          |
| Viewing Distance                    | 30 m                                                            |
| Light Source                        | LED                                                             |
| Body Material                       | plastic                                                         |
| Colour                              | RAL9003                                                         |
| Electrical Installation             | 2 x 2,5 mm <sup>2</sup> (24 V), 3 x 2,5 mm <sup>2</sup> (230 V) |