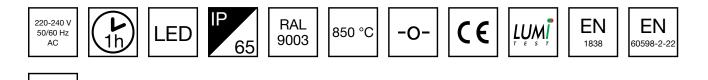

| Product Code                        | Y3252WM                |
|-------------------------------------|------------------------|
| Feature                             | Lumi Test              |
| Mounting (standard)                 | surface                |
| Customs Code                        | 94056080               |
| GTIN Code                           | 6438045021812          |
| ETIM Product Class                  | EC001957               |
| Length                              | 371 mm                 |
| Width                               | 181 mm                 |
| Height                              | 57 mm                  |
| Weight                              | 1.1 kg                 |
| Backup                              | 1h                     |
| Max Input Power VA                  | 2,6 VA                 |
| Nominal Supply Voltage              | 220-240 V, 50/60 Hz AC |
| Protection Class                    | Ш                      |
| IP Class                            | IP65                   |
| Temperature Range Min - Max         | -0+35 °C               |
| Glow Wire Test of Plastic Materials | 850 °C                 |
| Light Source                        | LED                    |
| Body Material                       | plastic                |
| Colour                              | RAL9003                |
| Electrical Installation             | 2/3 x 2,5 mm²          |
| Luminous Flux                       | 550 lm                 |