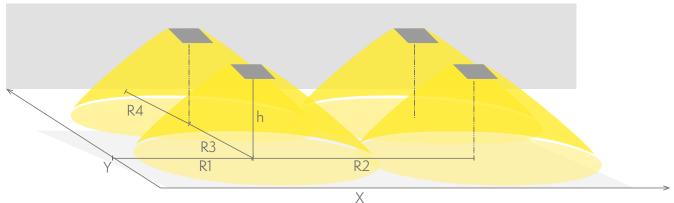

# Emergency lighting for open areas (ceiling mounting)

Table of 0,5 lux for open areas according to the norm EN 1838, 0,5 m edge district is considered in the table. Level of measurement 0,02 m, measurement result with battery operation.

We reserve the rights to make modifications without notice. Copyright © 2024 Teknoware. All rights reserved. Date: May 11, 2024 | Source: www.teknoware.fi/en/solid-zone-lowbay-emergency-light-y3252wm

R1 distance from wall (X axis) R2 installation distance between lights (X axis) R3 installation distance between lights (Y axis) R4 distance from wall (Y axis) Y3252WM

| Mounting height (m) | Below the light lux | R1 (m)  | R2 (m)  | R3 (m)  | R4 (m)  |
|---------------------|---------------------|---------|---------|---------|---------|
|                     |                     | 0,5 lux | 0,5 lux | 0,5 lux | 0,5 lux |
| 2,5                 | 12                  | 6.5     | 12      | 12      | 6.5     |
| 3                   | 8                   | 7       | 13.5    | 13.5    | 7       |
| 4                   | 4                   | 7.5     | 15      | 15      | 7.5     |
| 6                   | 2.5                 | 9       | 16      | 16      | 9       |
| 8                   | 2                   | 9       | 17      | 17      | 9       |