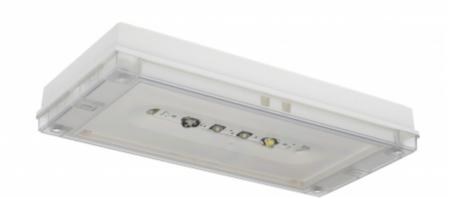

# SOLID ZONE LOWBAY EMERGENCY LIGHT Y3252WM

#### Self-contained 1 h Battery with Lumi Test Self-testing, emergency light for open areas (Invidually packed TWT3252WM)

Solid Zone Lowbay is developed for the emergency lighting of open areas.

High enclosure class (IP65) ensures that the luminaire is completely dust proof and water proof.

Solid is suitable for example for industrial premises and parking halls. Escap and centrally supplied luminaires are also suitable for outdoor use. The Solid luminaire uses long lasting leds as its light source.

Special attention has been paid to the design, for easy installation.

We reserve the rights to make modifications without notice. Copyright © 2024 Teknoware. All rights reserved. Date: May 11, 2024 | Source: www.teknoware.fi/en/solid-zone-lowbay-emergency-light-y3252wm