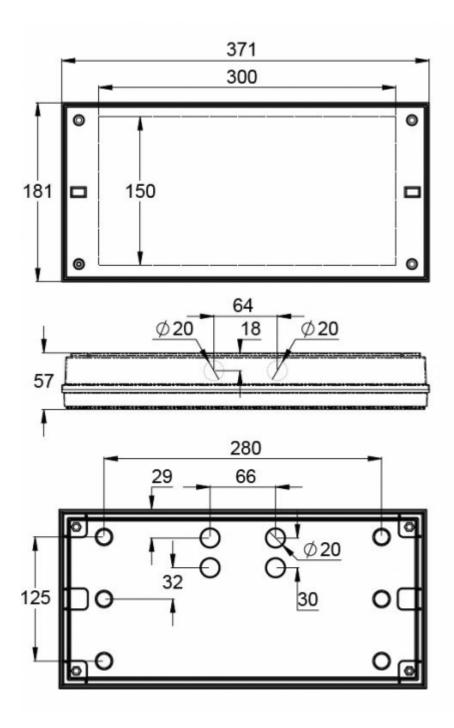

| Product Code                        | Y3252WM                |
|-------------------------------------|------------------------|
| Feature                             | Lumi Test              |
| Mounting (standard)                 | surface                |
| Customs Code                        | 94056080               |
| GTIN Code                           | 6438045021812          |
| ETIM Product Class                  | EC001957               |
| Length                              | 371 mm                 |
| Width                               | 181 mm                 |
| Height                              | 57 mm                  |
| Weight                              | 1.1 kg                 |
| Backup                              | 1h                     |
| Max Input Power VA                  | 2,6 VA                 |
| Nominal Supply Voltage              | 220-240 V, 50/60 Hz AC |
| Protection Class                    | Ш                      |
| IP Class                            | IP65                   |
| Temperature Range Min - Max         | -0+35 °C               |
| Glow Wire Test of Plastic Materials | 850 °C                 |
| Light Source                        | LED                    |
| Body Material                       | plastic                |
| Colour                              | RAL9003                |
| Electrical Installation             | 2/3 x 2,5 mm²          |
| Luminous Flux                       | 550 lm                 |