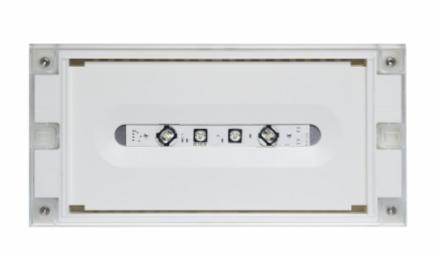

# SOLID ZONE LOWBAY EMERGENCY LIGHT Y3252WM

#### Self-contained 1 h Battery with Lumi Test Self-testing, emergency light for open areas (Invidually packed TWT3252WM)

Solid Zone Lowbay is developed for the emergency lighting of open areas.

High enclosure class (IP65) ensures that the luminaire is completely dust proof and water proof.

Solid is suitable for example for industrial premises and parking halls. Escap and centrally supplied luminaires are also suitable for outdoor use. The Solid luminaire uses long lasting leds as its light source.