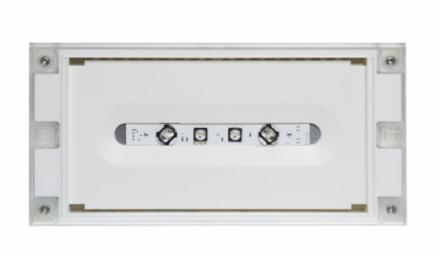

# SOLID ZONE LOWBAY EMERGENCY LIGHT Y3253WM

#### Self-contained 3 h Battery with Lumi Test Self-testing, emergency light for open areas (Invidually packed TWT3253WM)

Solid Zone Lowbay is developed for the emergency lighting of open areas.

High enclosure class (IP65) ensures that the luminaire is completely dust proof and water proof.

Solid is suitable for example for industrial premises and parking halls. Escap and centrally supplied luminaires are also suitable for outdoor use. The Solid luminaire uses long lasting leds as its light source.

Special attention has been paid to the design, for easy installation.

We reserve the rights to make modifications without notice. Copyright © 2024 Teknoware. All rights reserved. Date: May 13, 2024 | Source: www.teknoware.fi/en/solid-zone-lowbay-emergency-light-y3253wm