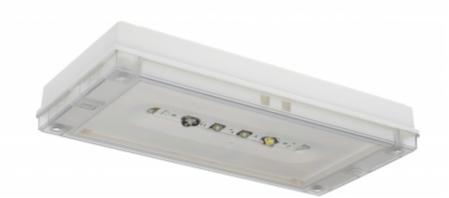

# SOLID ZONE LOWBAY EMERGENCY LIGHT Y3253WM

#### Self-contained 3 h Battery with Lumi Test Self-testing, emergency light for open areas (Invidually packed TWT3253WM)

Solid Zone Lowbay is developed for the emergency lighting of open areas.

High enclosure class (IP65) ensures that the luminaire is completely dust proof and water proof.

Solid is suitable for example for industrial premises and parking halls. Escap and centrally supplied luminaires are also suitable for outdoor use. The Solid luminaire uses long lasting leds as its light source.

Special attention has been paid to the design, for easy installation.

We reserve the rights to make modifications without notice. Copyright © 2024 Teknoware. All rights reserved. Date: May 13, 2024 | Source: www.teknoware.fi/en/solid-zone-lowbay-emergency-light-y3253wm