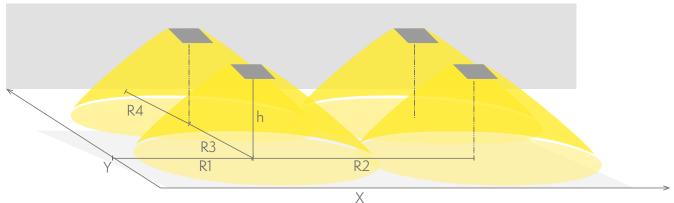

# Emergency lighting for open areas (ceiling mounting)

Table of 0,5 lux for open areas according to the norm EN 1838, 0,5 m edge district is considered in the table. Level of measurement 0,02 m, measurement result with battery operation.

We reserve the rights to make modifications without notice. Copyright © 2024 Teknoware. All rights reserved. Date: May 13, 2024 | Source: www.teknoware.fi/en/solid-zone-lowbay-emergency-light-y3253wm

R1 distance from wall (X axis) R2 installation distance between lights (X axis) R3 installation distance between lights (Y axis) R4 distance from wall (Y axis) Y3253WM

| Mounting height (m) | Below the light lux | R1 (m)  | R2 (m)  | R3 (m)  | R4 (m)  |
|---------------------|---------------------|---------|---------|---------|---------|
|                     |                     | 0,5 lux | 0,5 lux | 0,5 lux | 0,5 lux |
| 2,5                 | 12                  | 6,5     | 12      | 12      | 6,5     |
| 3                   | 8                   | 7       | 13,5    | 13,5    | 7       |
| 4                   | 4                   | 7,5     | 15      | 15      | 7,5     |
| 6                   | 2,5                 | 9       | 16      | 16      | 9       |
| 8                   | 2                   | 9       | 17      | 17      | 9       |