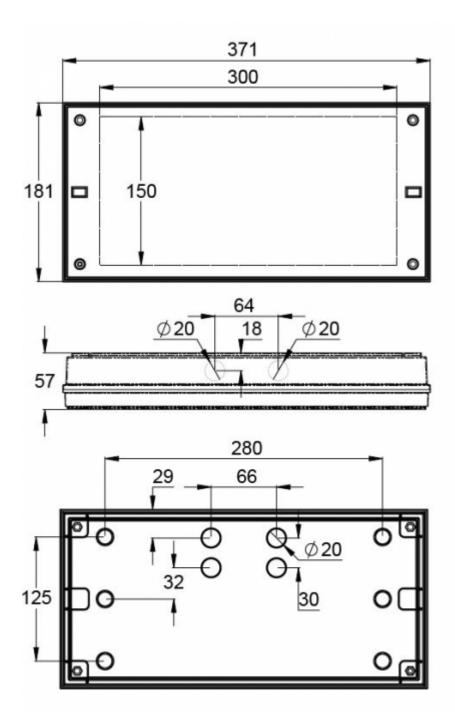

| Product Code                        | Y3253WM                   |
|-------------------------------------|---------------------------|
| Feature                             | Lumi Test                 |
| Mounting (standard)                 | surface                   |
| Customs Code                        | 94056080                  |
| GTIN Code                           | 6438045021850             |
| ETIM Product Class                  | EC001957                  |
| Length                              | 371 mm                    |
| Width                               | 181 mm                    |
| Height                              | 57 mm                     |
| Weight                              | 1,1 kg                    |
| Backup                              | 3 h                       |
| Max Input Power VA                  | 3,8 VA                    |
| Nominal Supply Voltage              | 220-240 V, 50/60 Hz AC    |
| Protection Class                    |                           |
| IP Class                            | IP65                      |
| Temperature Range Min - Max         | -0+35 °C                  |
| Glow Wire Test of Plastic Materials | 850 °C                    |
| Light Source                        | LED                       |
| Body Material                       | plastic                   |
| Colour                              | RAL9003                   |
| Electrical Installation             | 2/3 x 2,5 mm <sup>2</sup> |
| Luminous Flux                       | 550 lm                    |