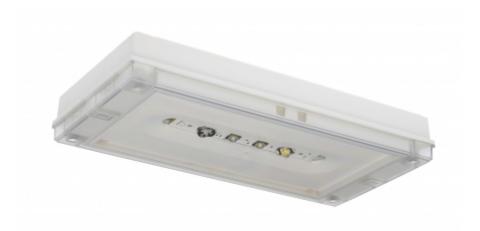

## SOLID ZONE LOWBAY EMERGENCY LIGHT Y3271W

# 24-230 V centrally supplied emergency light for open areas (Invidually packed TWT3271W)

Solid Zone Lowbay is developed for the emergency lighting of open areas.

High enclosure class (IP65) ensures that the luminaire is completely dust proof and water proof.

Solid is suitable for example for industrial premises and parking halls. Escap and centrally supplied luminaires are also suitable for outdoor use. The Solid luminaire uses long lasting leds as its light source.