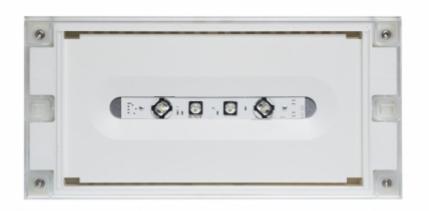

## SOLID ZONE LOWBAY EMERGENCY LIGHT Y3271W

# 24-230 V centrally supplied emergency light for open areas (Invidually packed TWT3271W)

Solid Zone Lowbay is developed for the emergency lighting of open areas.

High enclosure class (IP65) ensures that the luminaire is completely dust proof and water proof.

Solid is suitable for example for industrial premises and parking halls. Escap and centrally supplied luminaires are also suitable for outdoor use. The Solid luminaire uses long lasting leds as its light source.

Special attention has been paid to the design, for easy installation.

We reserve the rights to make modifications without notice. Copyright © 2024 Teknoware. All rights reserved. Date: May 08, 2024 | Source: www.teknoware.fi/en/solid-zone-lowbay-emergency-light-y3271w