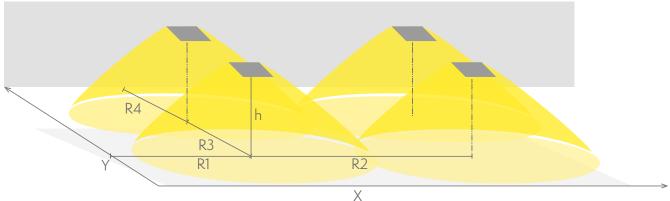

#### Emergency lighting for open areas (ceiling mounting)

Table of 0,5 lux for open areas according to the norm EN 1838, 0,5 m edge district is considered in the table. Level of measurement 0,02 m, measurement result with battery operation.

We reserve the rights to make modifications without notice. Copyright © 2024 Teknoware. All rights reserved. Date: May 08, 2024 | Source: www.teknoware.fi/en/solid-zone-lowbay-emergency-light-y3271w

R1 distance from wall (X axis) R2 installation distance between lights (X axis) R3 installation distance between lights (Y axis) R4 distance from wall (Y axis)

#### Y3271W

| Mounting height (m) | Below the light lux | R1 (m)  | R2 (m)  | R3 (m)  | R4 (m)  |
|---------------------|---------------------|---------|---------|---------|---------|
|                     |                     | 0,5 lux | 0,5 lux | 0,5 lux | 0,5 lux |
| 2,5                 | 12                  | 6,5     | 12      | 12      | 6,5     |
| 3                   | 8                   | 7       | 13,5    | 13,5    | 7       |
| 4                   | 4                   | 7,5     | 15      | 15      | 7,5     |
| 6                   | 2,5                 | 9       | 16      | 16      | 9       |
| 8                   | 2                   | 9       | 17      | 17      | 9       |