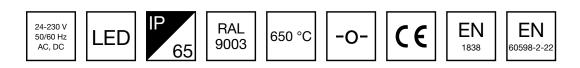

| Product Code                        | Y3271W                                  |
|-------------------------------------|-----------------------------------------|
| Mounting (standard)                 | surface                                 |
| Customs Code                        | 94056080                                |
| GTIN Code                           | 6438045021577                           |
| ETIM Product Class                  | EC001957                                |
| Length                              | 371 mm                                  |
| Width                               | 181 mm                                  |
| Height                              | 57 mm                                   |
| Weight                              | 1,1 kg                                  |
| Max Input Power VA                  | 7,8 VA (24 V), 14,5 VA (230 V)          |
| Max Input Power W                   | 5,5 W (24 V), 6,5 W (230 V)             |
| Nominal Supply Voltage              | 24-230 V, 50/60 Hz AC, DC               |
| Protection Class                    | III(24V),II(230V)                       |
| IP Class                            | IP65                                    |
| Temperature Range Min - Max         | -30+50 °C                               |
| Glow Wire Test of Plastic Materials | 650 ℃                                   |
| Light Source                        | LED                                     |
| Body Material                       | plastic                                 |
| Colour                              | RAL9003                                 |
| Electrical Installation             | 2 x 2,5 mm² (24 V), 3 x 2,5 mm² (230 V) |
| Luminous Flux                       | 550 lm                                  |