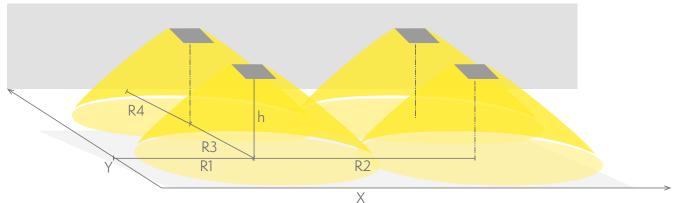

## Emergency lighting for open areas (ceiling mounting)

Table of 0,5 lux for open areas according to the norm EN 1838, 0,5 m edge district is considered in the table. Level of measurement 0,02 m, measurement result with battery operation.

R1 distance from wall (X axis) R2 installation distance between lights (X axis) R3 installation distance between lights (Y axis) R4 distance from wall (Y axis)

#### Y3292WM

| Mounting height (m) | Below the light lux | R1 (m)  | R2 (m)  | R3 (m)  | R4 (m)  |
|---------------------|---------------------|---------|---------|---------|---------|
|                     |                     | 0,5 lux | 0,5 lux | 0,5 lux | 0,5 lux |
| 2,5                 | 2                   | 5       | 9       | 9       | 5       |
| 3                   | 1,5                 | 4       | 9,5     | 9,5     | 4       |