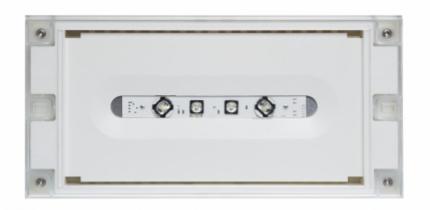

# SOLID ZONE LOWBAY EMERGENCY LIGHT Y3292WM

#### Self-contained Escap Emergency light for open areas with 1 h Super Capacitor and Lumi Test Self-testing (Invidually packed TWS3292WM)

Solid Zone Lowbay has been developed for the emergency lighting of open areas.

High enclosure class (IP65) ensures that the luminaire is completely dust proof and water proof.

Solid Zone Lowbay is suitable for example for industrial premises and parking halls. Escap and centrally supplied luminaires are also suitable for outdoor use. The Solid luminaire uses long lasting leds as its light source.

Special attention has been paid to the design, for easy installation.

We reserve the rights to make modifications without notice. Copyright © 2024 Teknoware. All rights reserved. Date: May 16, 2024 | Source: www.teknoware.fi/en/emergency-lighting/solid-zone-lowbay-emergency-light-y3292wm