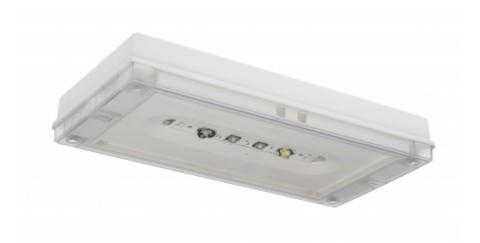

# SOLID ZONE LOWBAY EMERGENCY LIGHT Y3292WM

#### Self-contained Escap Emergency light for open areas with 1 h Super Capacitor and Lumi Test Self-testing (Invidually packed TWS3292WM)

Solid Zone Lowbay has been developed for the emergency lighting of open areas.

High enclosure class (IP65) ensures that the luminaire is completely dust proof and water proof.

Solid Zone Lowbay is suitable for example for industrial premises and parking halls. Escap and centrally supplied luminaires are also suitable for outdoor use. The Solid luminaire uses long lasting leds as its light source.

Special attention has been paid to the design, for easy installation.

We reserve the rights to make modifications without notice. Copyright © 2024 Teknoware. All rights reserved. Date: May 16, 2024 | Source: www.teknoware.fi/en/emergency-lighting/solid-zone-lowbay-emergency-light-y3292wm