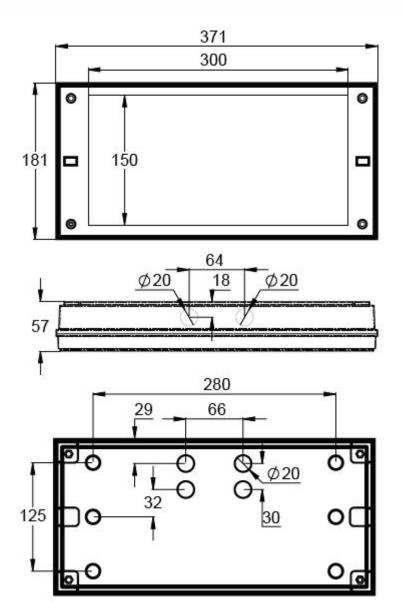

| Product Code                        | Y3292WM                   |
|-------------------------------------|---------------------------|
| Feature                             | Escap, Lumi Test          |
| Mounting (standard)                 | surface                   |
| Customs Code                        | 94056080                  |
| GTIN Code                           | 6438045021690             |
| ETIM Product Class                  | EC001957                  |
| Length                              | 371 mm                    |
| Width                               | 181 mm                    |
| Height                              | 57 mm                     |
| Weight                              | 1,5 kg                    |
| Backup                              | 1h                        |
| Max Input Power VA                  | 3 VA                      |
| Nominal Supply Voltage              | 220-240 V, 50/60 Hz AC    |
| Protection Class                    | Ш                         |
| IP Class                            | IP65                      |
| Temperature Range Min - Max         | -25+35 °C                 |
| Glow Wire Test of Plastic Materials | 850 °C                    |
| Light Source                        | LED                       |
| Body Material                       | plastic                   |
| Colour                              | RAL9003                   |
| Electrical Installation             | 2/3 x 2,5 mm <sup>2</sup> |
| Luminous Flux                       | 94 lm                     |