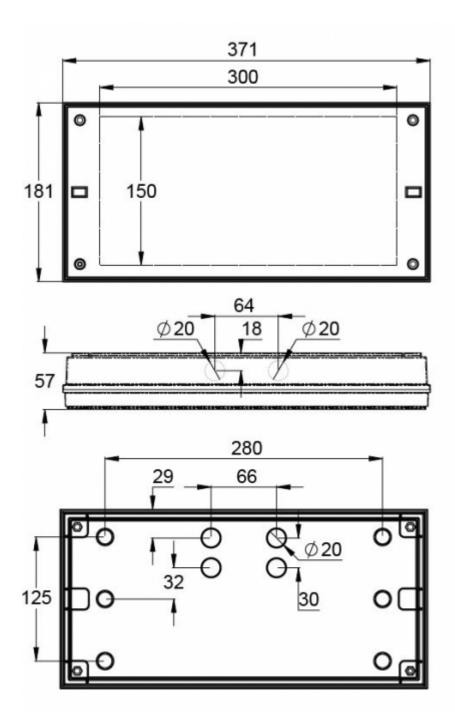

| Product Code                        | Y3653WA                   |
|-------------------------------------|---------------------------|
| Feature                             | Aalto Control, Lumi Test  |
| Mounting (standard)                 | surface                   |
| Customs Code                        | 94056080                  |
| GTIN Code                           | 6438045021782             |
| ETIM Product Class                  | EC001957                  |
| Length                              | 371 mm                    |
| Width                               | 181 mm                    |
| Height                              | 57 mm                     |
| Weight                              | 1,1 kg                    |
| Backup                              | 3 h                       |
| Max Input Power VA                  | 4,1 VA                    |
| Nominal Supply Voltage              | 220-240 V, 50/60 Hz AC    |
| Protection Class                    | II                        |
| IP Class                            | IP65                      |
| Temperature Range Min - Max         | -0+35 °C                  |
| Glow Wire Test of Plastic Materials | 650 °C                    |
| Light Source                        | LED                       |
| Body Material                       | plastic                   |
| Colour                              | RAL9003                   |
| Electrical Installation             | 2/3 x 2,5 mm <sup>2</sup> |
| Luminous Flux                       | 600 lm                    |