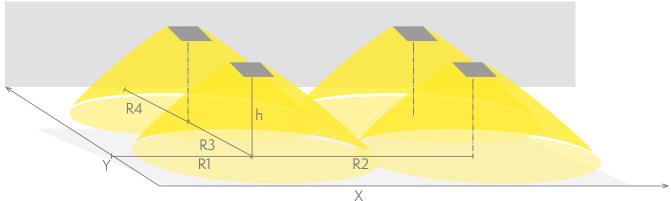

### Emergency lighting for open areas (ceiling mounting)

Table of 0,5 lux for open areas according to the norm EN 1838, 0,5 m edge district is considered in the table. Level of measurement 0,02 m, measurement result with battery operation.

We reserve the rights to make modifications without notice. Copyright © 2024 Teknoware. All rights reserved. Date: May 17, 2024 | Source: www.teknoware.fi/en/solid-zone-midbay-emergency-light-y3653wa

R1 distance from wall (X axis) R2 installation distance between lights (X axis) R3 installation distance between lights (Y axis) R4 distance from wall (Y axis)

Y3653WA

| Mounting height (m) | Below the light lux | R1 (m)  | R2 (m)  | R3 (m)  | R4 (m)  |
|---------------------|---------------------|---------|---------|---------|---------|
|                     |                     | 0,5 lux | 0,5 lux | 0,5 lux | 0,5 lux |
| 4                   | 35                  | 5,5     | 10      | 10      | 5,5     |
| 6                   | 15                  | 6,5     | 12,5    | 12,5    | 6,5     |
| 8                   | 8                   | 7,5     | 14,5    | 14,5    | 7,5     |
| 10                  | 5                   | 7,5     | 15      | 15      | 7,5     |
| 12                  | 3,5                 | 8       | 16      | 16      | 8       |
| 14                  | 2,5                 | 8,5     | 17      | 17      | 8,5     |
| 16                  | 2                   | 8,5     | 18      | 18      | 8,5     |
| 18                  | 1,5                 | 8,5     | 17,5    | 17,5    | 8,5     |