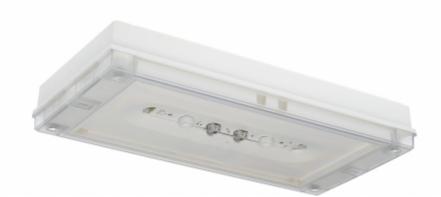

### SOLID ZONE MIDBAY EMERGENCY LIGHT Y3653WA

#### Self-contained 3 h Battery, Aalto Control compatible, emergency light for open areas (Invidually packed TWT3653WA)

Solid Zone Midbay is developed for the emergency lighting of open areas.

High enclosure class (IP65) ensures that the luminaire is completely dust proof and water proof.

Solid is suitable for example for industrial premises and parking halls. Escap and centrally supplied luminaires are also suitable for outdoor use. The Solid luminaire uses long lasting leds as its light source.

Special attention has been paid to the design, for easy installation.

We reserve the rights to make modifications without notice. Copyright © 2024 Teknoware. All rights reserved. Date: May 17, 2024 | Source: www.teknoware.fi/en/solid-zone-midbay-emergency-light-y3653wa