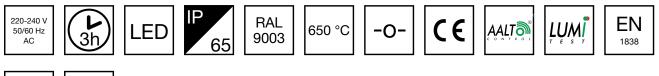

| Product Code                        | Y3653WA                   |
|-------------------------------------|---------------------------|
| Feature                             | Aalto Control, Lumi Test  |
| Mounting (standard)                 | surface                   |
| Customs Code                        | 94056080                  |
| GTIN Code                           | 6438045021782             |
| ETIM Product Class                  | EC001957                  |
| Length                              | 371 mm                    |
| Width                               | 181 mm                    |
| Height                              | 57 mm                     |
| Weight                              | 1,1 kg                    |
| Backup                              | 3 h                       |
| Max Input Power VA                  | 4,1 VA                    |
| Nominal Supply Voltage              | 220-240 V, 50/60 Hz AC    |
| Protection Class                    | II                        |
| IP Class                            | IP65                      |
| Temperature Range Min - Max         | -0+35 °C                  |
| Glow Wire Test of Plastic Materials | 650 °C                    |
| Light Source                        | LED                       |
| Body Material                       | plastic                   |
| Colour                              | RAL9003                   |
| Electrical Installation             | 2/3 x 2,5 mm <sup>2</sup> |
| Luminous Flux                       | 600 lm                    |