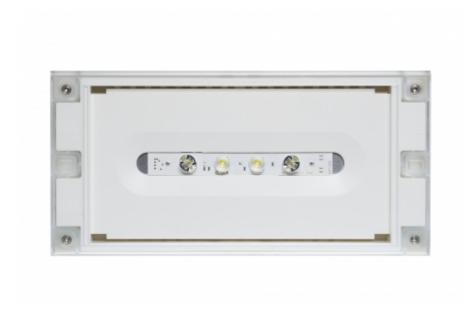

### SOLID ZONE MIDBAY EMERGENCY LIGHT Y3653WA

#### Self-contained 3 h Battery, Aalto Control compatible, emergency light for open areas (Invidually packed TWT3653WA)

Solid Zone Midbay is developed for the emergency lighting of open areas.

High enclosure class (IP65) ensures that the luminaire is completely dust proof and water proof.

Solid is suitable for example for industrial premises and parking halls. Escap and centrally supplied luminaires are also suitable for outdoor use. The Solid luminaire uses long lasting leds as its light source.