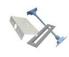

#### SOLID ZONE MIDBAY EMERGENCY LIGHT Y3692WM

Self-contained Escap Emergency light for open areas with 1 h Super Capacitor and Lumi Test Self-testing (Invidually packed TWS3692WM)

Designed for emergency lighting in open areas, Solid Zone Midbay is an emergency light with a IP65 enclosure.

The luminaire is completely dust proof and water proof, so it is suitable for example for industrial premises and parking halls. Escap and centrally supplied luminaires supplied luminaires are also suitable for outdoor use.

The Solid luminaire uses long lasting leds as its light source.

Special attention has been paid to the design, for easy installation.

| Product Code                        | Y3692WM                   |
|-------------------------------------|---------------------------|
| Feature                             | Escap, Lumi Test          |
| Mounting (standard)                 | surface                   |
| Customs Code                        | 94056080                  |
| GTIN Code                           | 6438045021706             |
| ETIM Product Class                  | EC001957                  |
| Length                              | 371 mm                    |
| Width                               | 181 mm                    |
| Height                              | 57 mm                     |
| Weight                              | 1,5 kg                    |
| Backup                              | 1h                        |
| Max Input Power VA                  | 3 VA                      |
| Nominal Supply Voltage              | 220-240 V, 50/60 Hz AC    |
| Protection Class                    | II                        |
| IP Class                            | IP65                      |
| Temperature Range Min - Max         | -25+35 °C                 |
| Glow Wire Test of Plastic Materials | 850 °C                    |
| Light Source                        | LED                       |
| Body Material                       | plastic                   |
| Colour                              | RAL9003                   |
| Electrical Installation             | 2/3 x 2,5 mm <sup>2</sup> |
| Luminous Flux                       | 93 lm                     |