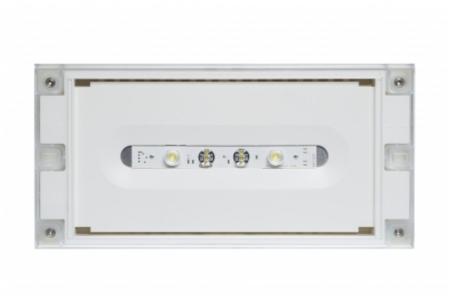

#### SOLID ZONE MIDBAY EMERGENCY LIGHT Y3692WM

Self-contained Escap Emergency light for open areas with 1 h Super Capacitor and Lumi Test Self-testing (Invidually packed TWS3692WM)

Designed for emergency lighting in open areas, Solid Zone Midbay is an emergency light with a IP65 enclosure.

The luminaire is completely dust proof and water proof, so it is suitable for example for industrial premises and parking halls. Escap and centrally supplied luminaires supplied luminaires are also suitable for outdoor use.

The Solid luminaire uses long lasting leds as its light source.

Special attention has been paid to the design, for easy installation.

| Product Code                        | Y3692WM                   |
|-------------------------------------|---------------------------|
| Feature                             | Escap, Lumi Test          |
| Mounting (standard)                 | surface                   |
| Customs Code                        | 94056080                  |
| GTIN Code                           | 6438045021706             |
| ETIM Product Class                  | EC001957                  |
| Length                              | 371 mm                    |
| Width                               | 181 mm                    |
| Height                              | 57 mm                     |
| Weight                              | 1,5 kg                    |
| Backup                              | 1h                        |
| Max Input Power VA                  | 3 VA                      |
| Nominal Supply Voltage              | 220-240 V, 50/60 Hz AC    |
| Protection Class                    | II                        |
| IP Class                            | IP65                      |
| Temperature Range Min - Max         | -25+35 °C                 |
| Glow Wire Test of Plastic Materials | 850 °C                    |
| Light Source                        | LED                       |
| Body Material                       | plastic                   |
| Colour                              | RAL9003                   |
| Electrical Installation             | 2/3 x 2,5 mm <sup>2</sup> |
| Luminous Flux                       | 93 lm                     |