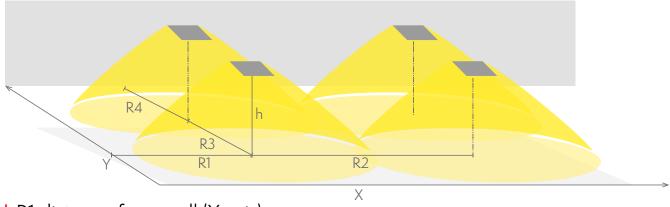

### Emergency lighting for open areas (ceiling mounting)

Table of 0,5 lux for open areas according to the norm EN 1838, 0,5 m edge district is considered in the table. Level of measurement 0,02 m, measurement result with battery operation.

R1 distance from wall (X axis)
R2 installation distance between lights (X axis)
R3 installation distance between lights (Y axis)
R4 distance from wall (Y axis)

Y3692WM

| Mounting height (m) | Below the light lux | R1 (m)  | R2 (m)  | R3 (m)  | R4 (m)  |
|---------------------|---------------------|---------|---------|---------|---------|
|                     |                     | 0,5 lux | 0,5 lux | 0,5 lux | 0,5 lux |
| 2,5                 | 9                   | 2       | 6       | 6       | 2       |
| 3                   | 6,5                 | 2       | 6,5     | 6,5     | 2       |
| 4                   | 4                   | 2,5     | 7       | 7       | 2,5     |
| 6                   | 2                   | 3       | 8,5     | 8,5     | 3       |
| 8                   | 1                   | 3,5     | 9       | 9       | 3,5     |