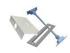

#### SOLID ZONE MIDBAY EMERGENCY LIGHT Y3692WM

Self-contained Escap Emergency light for open areas with 1 h Super Capacitor and Lumi Test Self-testing (Invidually packed TWS3692WM)

Designed for emergency lighting in open areas, Solid Zone Midbay is an emergency light with a IP65 enclosure.

The luminaire is completely dust proof and water proof, so it is suitable for example for industrial premises and parking halls. Escap and centrally supplied luminaires supplied luminaires are also suitable for outdoor use.

The Solid luminaire uses long lasting leds as its light source.

Special attention has been paid to the design, for easy installation.

| Product Code                        | Y3692WM                   |
|-------------------------------------|---------------------------|
| Feature                             | Escap, Lumi Test          |
| Mounting (standard)                 | surface                   |
| Customs Code                        | 94056080                  |
| GTIN Code                           | 6438045021706             |
| ETIM Product Class                  | EC001957                  |
| Length                              | 371 mm                    |
| Width                               | 181 mm                    |
| Height                              | 57 mm                     |
| Weight                              | 1,5 kg                    |
| Backup                              | 1h                        |
| Max Input Power VA                  | 3 VA                      |
| Nominal Supply Voltage              | 220-240 V, 50/60 Hz AC    |
| Protection Class                    | II                        |
| IP Class                            | IP65                      |
| Temperature Range Min - Max         | -25+35 °C                 |
| Glow Wire Test of Plastic Materials | 850 °C                    |
| Light Source                        | LED                       |
| Body Material                       | plastic                   |
| Colour                              | RAL9003                   |
| Electrical Installation             | 2/3 x 2,5 mm <sup>2</sup> |
| Luminous Flux                       | 93 lm                     |