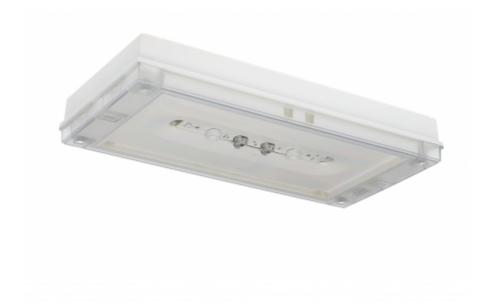

#### SOLID ZONE MIDBAY EMERGENCY LIGHT Y3692WM

Self-contained Escap Emergency light for open areas with 1 h Super Capacitor and Lumi Test Self-testing (Invidually packed TWS3692WM)

Designed for emergency lighting in open areas, Solid Zone Midbay is an emergency light with a IP65 enclosure.

The luminaire is completely dust proof and water proof, so it is suitable for example for industrial premises and parking halls. Escap and centrally supplied luminaires supplied luminaires are also suitable for outdoor use.

The Solid luminaire uses long lasting leds as its light source.

Special attention has been paid to the design, for easy installation.

| Product Code                        | Y3692WM                   |
|-------------------------------------|---------------------------|
| Feature                             | Escap, Lumi Test          |
| Mounting (standard)                 | surface                   |
| Customs Code                        | 94056080                  |
| GTIN Code                           | 6438045021706             |
| ETIM Product Class                  | EC001957                  |
| Length                              | 371 mm                    |
| Width                               | 181 mm                    |
| Height                              | 57 mm                     |
| Weight                              | 1,5 kg                    |
| Backup                              | 1h                        |
| Max Input Power VA                  | 3 VA                      |
| Nominal Supply Voltage              | 220-240 V, 50/60 Hz AC    |
| Protection Class                    | II                        |
| IP Class                            | IP65                      |
| Temperature Range Min - Max         | -25+35 °C                 |
| Glow Wire Test of Plastic Materials | 850 °C                    |
| Light Source                        | LED                       |
| Body Material                       | plastic                   |
| Colour                              | RAL9003                   |
| Electrical Installation             | 2/3 x 2,5 mm <sup>2</sup> |
| Luminous Flux                       | 93 lm                     |