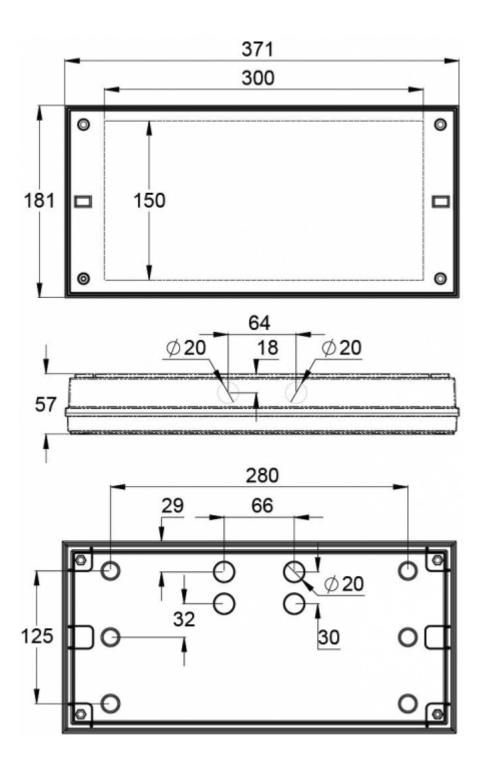

The Solid luminaire uses long lasting leds as its light source.

Special attention has been paid to the design, for easy installation.

| Product Code                        | Y3692WM                   |
|-------------------------------------|---------------------------|
| Feature                             | Escap, Lumi Test          |
| Mounting (standard)                 | surface                   |
| Customs Code                        | 94056080                  |
| GTIN Code                           | 6438045021706             |
| ETIM Product Class                  | EC001957                  |
| Length                              | 371 mm                    |
| Width                               | 181 mm                    |
| Height                              | 57 mm                     |
| Weight                              | 1,5 kg                    |
| Backup                              | 1h                        |
| Max Input Power VA                  | 3 VA                      |
| Nominal Supply Voltage              | 220-240 V, 50/60 Hz AC    |
| Protection Class                    | II                        |
| IP Class                            | IP65                      |
| Temperature Range Min - Max         | -25+35 °C                 |
| Glow Wire Test of Plastic Materials | 850 °C                    |
| Light Source                        | LED                       |
| Body Material                       | plastic                   |
| Colour                              | RAL9003                   |
| Electrical Installation             | 2/3 x 2,5 mm <sup>2</sup> |
| Luminous Flux                       | 93 lm                     |