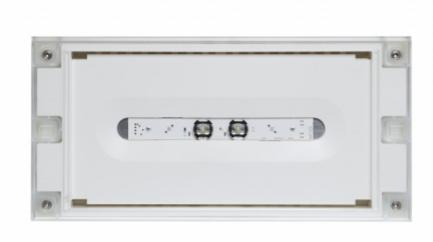

#### SOLID LINE LOWBAY EMERGENCY LIGHT Y4251WK

## Addressable 230 V centrally supplied emergency light (Invidually packed TWT4251WK)

Solid Line Lowbay is developed for escape route emergency lighting.

High enclosure class (IP65) ensures that the luminaire is completely dust proof and water proof.

Solid is suitable for example for industrial premises and parking halls. Escap and centrally supplied luminaires are also suitable for outdoor use. The Solid luminaire uses long lasting leds as its light source.

Special attention has been paid to the design, for easy installation.

| Product Code                        | Y4251WK                               |
|-------------------------------------|---------------------------------------|
| Feature                             | Intelligent Controller, Tapsa Control |
| Mounting (standard)                 | surface                               |
| Customs Code                        | 94056080                              |
| GTIN Code                           | 6438045021638                         |
| ETIM Product Class                  | EC001957                              |
| Length                              | 371 mm                                |
| Width                               | 181 mm                                |
| Height                              | 57 mm                                 |
| Weight                              | 1,1 kg                                |
| Max Input Power VA                  | 10 VA                                 |
| Max Input Power W                   | 6 W                                   |
| Nominal Supply Voltage              | 220-240 V, 50/60 Hz AC, DC            |
| Protection Class                    | II                                    |
| IP Class                            | IP65                                  |
| Temperature Range Min - Max         | -30+50 °C                             |
| Glow Wire Test of Plastic Materials | 650 °C                                |
| Light Source                        | LED                                   |
| Body Material                       | plastic                               |
| Colour                              | RAL9003                               |
| Electrical Installation             | 2/3 x 2,5 mm <sup>2</sup>             |
| Luminous Flux                       | 280 lm                                |