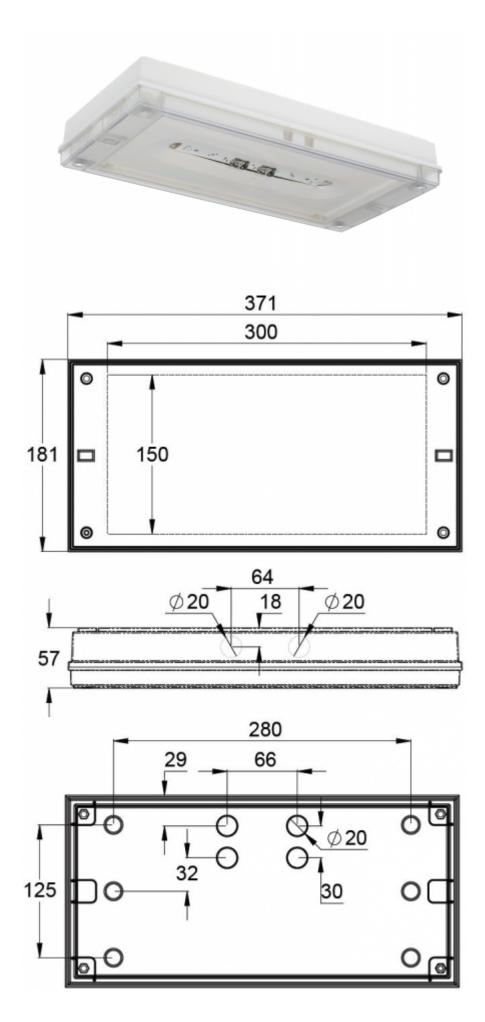

#### SOLID LINE LOWBAY EMERGENCY LIGHT Y4251WK

Special attention has been paid to the design, for easy installation.

| Product Code                        | Y4251WK                               |
|-------------------------------------|---------------------------------------|
| Feature                             | Intelligent Controller, Tapsa Control |
| Mounting (standard)                 | surface                               |
| Customs Code                        | 94056080                              |
| GTIN Code                           | 6438045021638                         |
| ETIM Product Class                  | EC001957                              |
| Length                              | 371 mm                                |
| Width                               | 181 mm                                |
| Height                              | 57 mm                                 |
| Weight                              | 1,1 kg                                |
| Max Input Power VA                  | 10 VA                                 |
| Max Input Power W                   | 6 W                                   |
| Nominal Supply Voltage              | 220-240 V, 50/60 Hz AC, DC            |
| Protection Class                    | II                                    |
| IP Class                            | IP65                                  |
| Temperature Range Min - Max         | -30+50 °C                             |
| Glow Wire Test of Plastic Materials | 650 °C                                |
| Light Source                        | LED                                   |
| Body Material                       | plastic                               |
| Colour                              | RAL9003                               |
| Electrical Installation             | 2/3 x 2,5 mm <sup>2</sup>             |
| Luminous Flux                       | 280 lm                                |