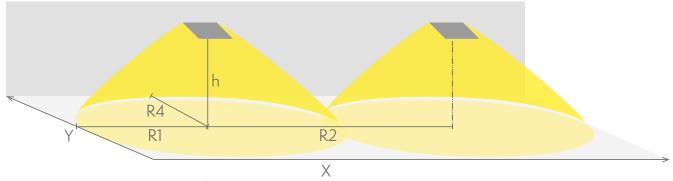

#### Emergency lighting for escape routes (ceiling mounting)

Table of 1 lux for escape routes in the middle line according to the norm EN 1838.

Level of measurement 0,02 m, measurement result with battery operation.

R1 distance from wall (X axis)
R2 installation distance between lights (X axis)
R4 distance from wall (Y axis)

#### . Y4251WK

| Mounting height (m) | Below the light lux | R1 (m) | R2 (m) | R4 (m) |
|---------------------|---------------------|--------|--------|--------|
|                     |                     | 1 lux  | 1 lux  | 1 lux  |
| 2,5                 | 10                  | 8      | 19     | 1      |
| 3                   | 6,5                 | 9      | 22     | 1      |
| 4                   | 3,5                 | 11     | 27     | 1      |