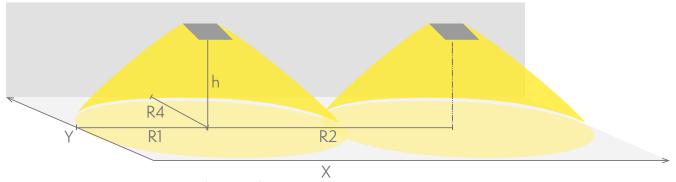

#### Emergency lighting for escape routes (ceiling mounting)

Table of 1 lux for escape routes in the middle line according to the norm EN 1838.

Level of measurement 0,02 m, measurement result with battery operation.

R1 distance from wall (X axis)
R2 installation distance between lights (X axis)
R4 distance from wall (Y axis)

Y4252WA

| Mounting height (m) | Below the light lux | R1 (m) | R2 (m) | R4 (m) |
|---------------------|---------------------|--------|--------|--------|
|                     |                     | 1 lux  | 1 lux  | 1 lux  |
| 2,5                 | 10                  | 8      | 19     | 1      |
| 3                   | 6,5                 | 9      | 22     | 1      |
| 4                   | 3,5                 | 11     | 27     | 1      |