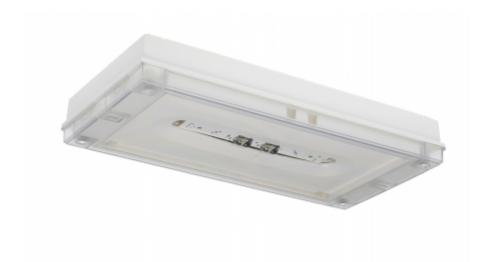

#### SOLID LINE LOWBAY EMERGENCY LIGHT Y4252WA

# Self-contained 1 h Battery, Aalto Control compatible, emergency light (Invidually packed TWT4252WA)

Solid Line Lowbay is developed for escape route emergency lighting.

High enclosure class (IP65) ensures that the luminaire is completely dust proof and water proof.

Solid is suitable for example for industrial premises and parking halls. Escap and centrally supplied luminaires are also suitable for outdoor use. The Solid luminaire uses long lasting leds as its light source.

Special attention has been paid to the design, for easy installation.

| Product Code                        | Y4252WA                   |
|-------------------------------------|---------------------------|
| Feature                             | Aalto Control, Lumi Test  |
| Mounting (standard)                 | surface                   |
| Customs Code                        | 94056080                  |
| GTIN Code                           | 6438045021751             |
| ETIM Product Class                  | EC001957                  |
| Length                              | 371 mm                    |
| Width                               | 181 mm                    |
| Height                              | 57 mm                     |
| Weight                              | 1,1 kg                    |
| Backup                              | 1h                        |
| Max Input Power VA                  | 2,6 VA                    |
| Nominal Supply Voltage              | 220-240 V, 50/60 Hz AC    |
| Protection Class                    | II                        |
| IP Class                            | IP65                      |
| Temperature Range Min - Max         | -0+35 °C                  |
| Glow Wire Test of Plastic Materials | 850 °C                    |
| Light Source                        | LED                       |
| Body Material                       | plastic                   |
| Colour                              | RAL9003                   |
| Electrical Installation             | 2/3 x 2,5 mm <sup>2</sup> |
| Luminous Flux                       | 280 lm                    |