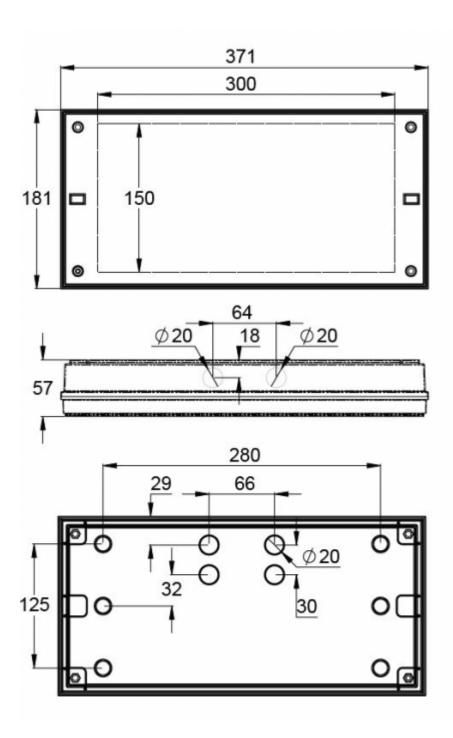

Special attention has been paid to the design, for easy installation.

| Product Code                        | Y4252WA                   |
|-------------------------------------|---------------------------|
| Feature                             | Aalto Control, Lumi Test  |
| Mounting (standard)                 | surface                   |
| Customs Code                        | 94056080                  |
| GTIN Code                           | 6438045021751             |
| ETIM Product Class                  | EC001957                  |
| Length                              | 371 mm                    |
| Width                               | 181 mm                    |
| Height                              | 57 mm                     |
| Weight                              | 1,1 kg                    |
| Backup                              | 1h                        |
| Max Input Power VA                  | 2,6 VA                    |
| Nominal Supply Voltage              | 220-240 V, 50/60 Hz AC    |
| Protection Class                    | II                        |
| IP Class                            | IP65                      |
| Temperature Range Min - Max         | -0+35 °C                  |
| Glow Wire Test of Plastic Materials | 850 °C                    |
| Light Source                        | LED                       |
| Body Material                       | plastic                   |
| Colour                              | RAL9003                   |
| Electrical Installation             | 2/3 x 2,5 mm <sup>2</sup> |
| Luminous Flux                       | 280 lm                    |