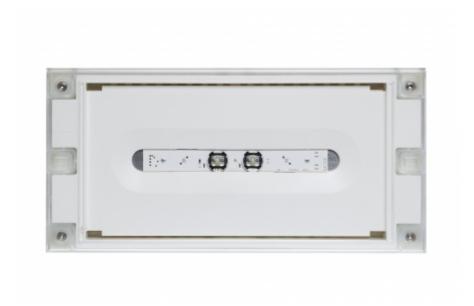

#### SOLID LINE LOWBAY EMERGENCY LIGHT Y4252WM

## Self-contained 1 h Battery with Lumi Test Self-testing, emergency light (Invidually packed TWT4252WM)

Solid Line Lowbay is developed for escape route emergency lighting.

High enclosure class (IP65) ensures that the luminaire is completely dust proof and water proof.

Special attention has been paid to the design, for easy installation.

| Product Code                        | Y4252WM                   |
|-------------------------------------|---------------------------|
| Feature                             | Lumi Test                 |
| Mounting (standard)                 | surface                   |
| Customs Code                        | 94056080                  |
| GTIN Code                           | 6438045021836             |
| ETIM Product Class                  | EC001957                  |
| Length                              | 371 mm                    |
| Width                               | 181 mm                    |
| Height                              | 57 mm                     |
| Weight                              | 1.1 kg                    |
| Backup                              | 1h                        |
| Max Input Power VA                  | 2,1 VA                    |
| Nominal Supply Voltage              | 220-240 V, 50/60 Hz AC    |
| Protection Class                    | 11                        |
| IP Class                            | IP65                      |
| Temperature Range Min - Max         | -0+35 °C                  |
| Glow Wire Test of Plastic Materials | 850 °C                    |
| Light Source                        | LED                       |
| Body Material                       | plastic                   |
| Colour                              | RAL9003                   |
| Electrical Installation             | 2/3 x 2,5 mm <sup>2</sup> |
| Luminous Flux                       | 280 lm                    |