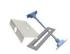

## OPTIONAL MOUNTING ACCESSORIES FOR EMERGENCY EXIT LIGHTS

| Product Code | Product Name                           | Compatible Product Groups                                                                                                                                                                                                      |
|--------------|----------------------------------------|--------------------------------------------------------------------------------------------------------------------------------------------------------------------------------------------------------------------------------|
| TWT3006      | Solid Suspension<br>Bracket TWT3006    | Solid Exit 2 Emergency Exit Lights, Solid: Line Lowbay Emergency Lights, Solid: Line Midbay Emergency Lights, Solid: Zone Lowbay Emergency Lights, Solid: Zone Midbay Emergency Lights                                         |
| TWT3001      | Solid Recess Mounting<br>Frame TWT3001 | Solid Exit Emergency Exit Lights, Solid Exit 2 Emergency Exit Lights, Solid: Line Lowbay Emergency Lights, Solid: Line Midbay Emergency Lights, Solid: Zone Lowbay Emergency Lights, Solid: Zone Midbay Emergency Lights       |
| TWT3002      | Solid Wall bracket<br>TWT3002          | Solid Exit Emergency Exit Lights, Solid Exit 2 Emergency Exit Lights, Solid: Line Lowbay Emergency Lights, Solid: Line Midbay Emergency Lights, Solid: Zone Lowbay Emergency Lights, Solid: Zone Midbay Emergency Lights       |
| TWT3003      | Solid Flag bracket<br>TWT3003          | Solid Exit Emergency Exit Lights, Solid Exit 2 Emergency Exit Lights, Solid: Line Lowbay Emergency Lights, Solid: Line Midbay Emergency Lights, Solid: Zone Lowbay Emergency Lights, Solid: Zone Midbay Emergency Lights       |
| TWT3004      | Solid Ceiling bracket<br>TWT3004       | Solid Exit Emergency Exit Lights, Solid Exit 2 Emergency Exit Lights, Solid: Line<br>Lowbay Emergency Lights, Solid: Line Midbay Emergency Lights, Solid: Zone<br>Lowbay Emergency Lights, Solid: Zone Midbay Emergency Lights |

# OPTIONAL MOUNTING ACCESSORIES FOR EMERGENCY EXIT LIGHTS

| Product Code | Product Name                           | Compatible Product Groups                                                                                                                                                                                                      |
|--------------|----------------------------------------|--------------------------------------------------------------------------------------------------------------------------------------------------------------------------------------------------------------------------------|
| TWT3006      | Solid Suspension<br>Bracket TWT3006    | Solid Exit 2 Emergency Exit Lights, Solid: Line Lowbay Emergency Lights, Solid: Line Midbay Emergency Lights, Solid: Zone Lowbay Emergency Lights, Solid: Zone Midbay Emergency Lights                                         |
| TWT3001      | Solid Recess Mounting<br>Frame TWT3001 | Solid Exit Emergency Exit Lights, Solid Exit 2 Emergency Exit Lights, Solid: Line<br>Lowbay Emergency Lights, Solid: Line Midbay Emergency Lights, Solid: Zone<br>Lowbay Emergency Lights, Solid: Zone Midbay Emergency Lights |
| TWT3002      | Solid Wall bracket<br>TWT3002          | Solid Exit Emergency Exit Lights, Solid Exit 2 Emergency Exit Lights, Solid: Line<br>Lowbay Emergency Lights, Solid: Line Midbay Emergency Lights, Solid: Zone<br>Lowbay Emergency Lights, Solid: Zone Midbay Emergency Lights |
| TWT3003      | Solid Flag bracket<br>TWT3003          | Solid Exit Emergency Exit Lights, Solid Exit 2 Emergency Exit Lights, Solid: Line<br>Lowbay Emergency Lights, Solid: Line Midbay Emergency Lights, Solid: Zone<br>Lowbay Emergency Lights, Solid: Zone Midbay Emergency Lights |
| TWT3004      | Solid Ceiling bracket<br>TWT3004       | Solid Exit Emergency Exit Lights, Solid Exit 2 Emergency Exit Lights, Solid: Line<br>Lowbay Emergency Lights, Solid: Line Midbay Emergency Lights, Solid: Zone<br>Lowbay Emergency Lights, Solid: Zone Midbay Emergency Lights |