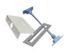

## OTHER ACCESSORIES FOR EMERGENCY EXIT LIGHTS

| Product Code | Product Name      | Compatible Product Groups                                                                                                                          |
|--------------|-------------------|----------------------------------------------------------------------------------------------------------------------------------------------------|
| TWT3007      | Solid lid TWT3007 | Solid: Line Lowbay Emergency Lights, Solid: Line Midbay Emergency Lights, Solid: Zone Lowbay Emergency Lights, Solid: Zone Midbay Emergency Lights |

#### OTHER ACCESSORIES FOR EMERGENCY EXIT LIGHTS

| Product Code | Product Name      | Compatible Product Groups                                                                                                                          |
|--------------|-------------------|----------------------------------------------------------------------------------------------------------------------------------------------------|
| TWT3007      | Solid lid TWT3007 | Solid: Line Lowbay Emergency Lights, Solid: Line Midbay Emergency Lights, Solid: Zone Lowbay Emergency Lights, Solid: Zone Midbay Emergency Lights |