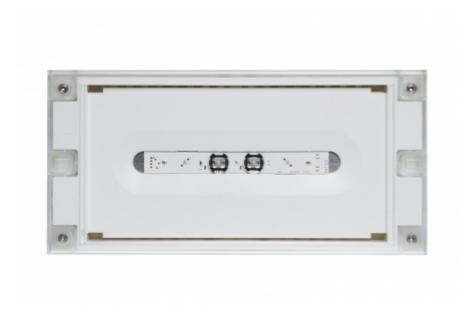

# SOLID LINE LOWBAY EMERGENCY LIGHT Y4253WM

# Self-contained 3 h Battery with Lumi Test Self-testing, emergency light (Invidually packed TWT4253WM)

Solid Line Lowbay is developed for escape route emergency lighting.

High enclosure class (IP65) ensures that the luminaire is completely dust proof and water proof.

Solid is suitable for example for industrial premises and parking halls. Escap and centrally supplied luminaires are also suitable for outdoor use. The Solid luminaire uses long lasting leds as its light source.

Special attention has been paid to the design, for easy installation.

We reserve the rights to make modifications without notice. Copyright © 2024 Teknoware. All rights reserved. Date: May 08, 2024 | Source: www.teknoware.fi/en/solid-line-lowbay-emergency-light-y4253wm