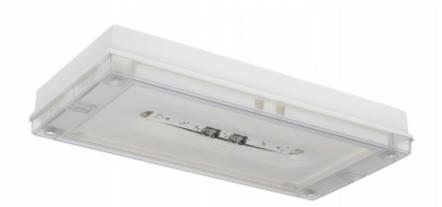

# SOLID LINE LOWBAY EMERGENCY LIGHT Y4253WM

# Self-contained 3 h Battery with Lumi Test Self-testing, emergency light (Invidually packed TWT4253WM)

Solid Line Lowbay is developed for escape route emergency lighting.

High enclosure class (IP65) ensures that the luminaire is completely dust proof and water proof.

Solid is suitable for example for industrial premises and parking halls. Escap and centrally supplied luminaires are also suitable for outdoor use. The Solid luminaire uses long lasting leds as its light source.

Special attention has been paid to the design, for easy installation.

We reserve the rights to make modifications without notice. Copyright © 2024 Teknoware. All rights reserved. Date: May 08, 2024 | Source: www.teknoware.fi/en/solid-line-lowbay-emergency-light-y4253wm