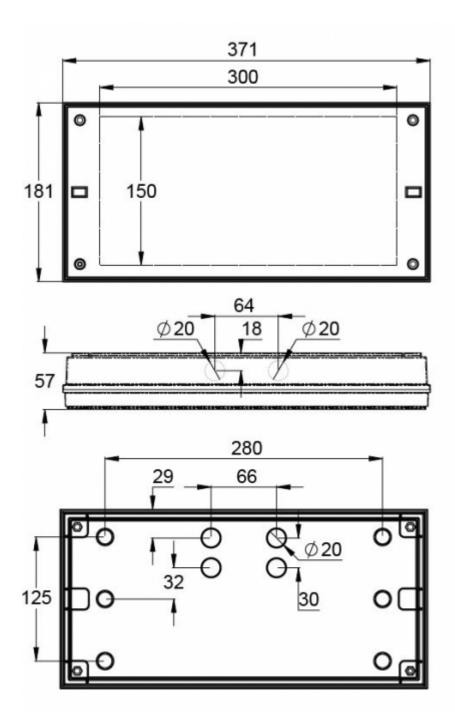

| Product Code                        | Y4253WM                   |
|-------------------------------------|---------------------------|
| Feature                             | Lumi Test                 |
| Mounting (standard)                 | surface                   |
| Customs Code                        | 94056080                  |
| GTIN Code                           | 6438045021874             |
| ETIM Product Class                  | EC001957                  |
| Length                              | 371 mm                    |
| Width                               | 181 mm                    |
| Height                              | 57 mm                     |
| Weight                              | 1,1 kg                    |
| Backup                              | 3 h                       |
| Max Input Power VA                  | 3,3 VA                    |
| Nominal Supply Voltage              | 220-240 V, 50/60 Hz AC    |
| Protection Class                    | Ш                         |
| IP Class                            | IP65                      |
| Temperature Range Min - Max         | -0+35 °C                  |
| Glow Wire Test of Plastic Materials | 850 °C                    |
| Light Source                        | LED                       |
| Body Material                       | plastic                   |
| Colour                              | RAL9003                   |
| Electrical Installation             | 2/3 x 2,5 mm <sup>2</sup> |
| Luminous Flux                       | 280 lm                    |