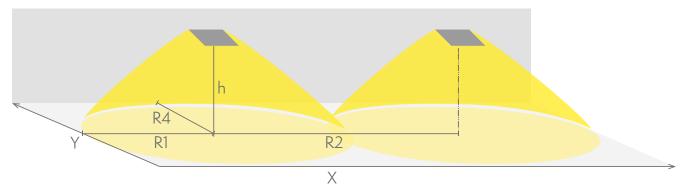

# Emergency lighting for escape routes (ceiling mounting)

Table of 1 lux for escape routes in the middle line according to the norm EN 1838. Level of measurement 0,02 m, measurement result with battery operation.

We reserve the rights to make modifications without notice. Copyright © 2024 Teknoware. All rights reserved. Date: May 08, 2024 | Source: www.teknoware.fi/en/solid-line-lowbay-emergency-light-y4253wm

R1 distance from wall (X axis) R2 installation distance between lights (X axis) R4 distance from wall (Y axis) Y4253WM

| Mounting height (m) | Below the light lux | R1 (m) | R2 (m) | R4 (m) |
|---------------------|---------------------|--------|--------|--------|
|                     |                     | 1 lux  | 1 lux  | 1 lux  |
| 2,5                 | 10                  | 8      | 19     | 1      |
| 3                   | 6,5                 | 9      | 22     | 1      |
| 4                   | 3,5                 | 11     | 27     | 1      |