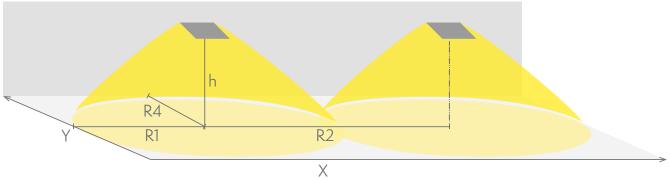

#### Emergency lighting for escape routes (ceiling mounting)

Table of 1 lux for escape routes in the middle line according to the norm EN 1838.

Level of measurement 0,02 m, measurement result with battery operation.

R1 distance from wall (X axis)
R2 installation distance between lights (X axis)
R4 distance from wall (Y axis)

Y4271W

| Mounting height (m) | Below the light lux | R1 (m) | R2 (m) | R4 (m) |
|---------------------|---------------------|--------|--------|--------|
|                     |                     | 1 lux  | 1 lux  | 1 lux  |
| 2,5                 | 10                  | 8      | 19     | 1      |
| 3                   | 6,5                 | 9      | 22     | 1      |
| 4                   | 3,5                 | 11     | 27     | 1      |