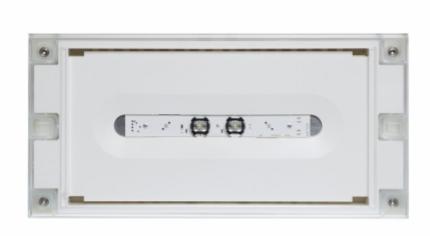

#### SOLID LINE LOWBAY EMERGENCY LIGHT Y4271W

## 24-230 V centrally supplied emergency light for escape routes (Invidually packed TWT4271W)

Solid Line Lowbay is developed for escape route emergency lighting.

High enclosure class (IP65) ensures that the luminaire is completely dust proof and water proof.

Solid is suitable for example for industrial premises and parking halls. Escap and centrally supplied luminaires are also suitable for outdoor use. The Solid luminaire uses long lasting leds as its light source.

Special attention has been paid to the design, for easy installation.

| Product Code                        | Y4271W                                  |
|-------------------------------------|-----------------------------------------|
| Mounting (standard)                 | surface                                 |
| Customs Code                        | 94056080                                |
| GTIN Code                           | 6438045021591                           |
| ETIM Product Class                  | EC001957                                |
| Length                              | 371 mm                                  |
| Width                               | 181 mm                                  |
| Height                              | 57 mm                                   |
| Weight                              | 1,1 kg                                  |
| Max Input Power VA                  | 7,8 VA (24 V), 14,5 VA (230 V)          |
| Max Input Power W                   | 5,5 W (24 V), 6,5 W (230 V)             |
| Nominal Supply Voltage              | 24-230 V, 50/60 Hz AC, DC               |
| Protection Class                    | III(24V),II(230V)                       |
| IP Class                            | IP65                                    |
| Temperature Range Min - Max         | -30+50 °C                               |
| Glow Wire Test of Plastic Materials | 650 °C                                  |
| Light Source                        | LED                                     |
| Body Material                       | plastic                                 |
| Colour                              | RAL9003                                 |
| Electrical Installation             | 2 x 2,5 mm² (24 V), 3 x 2,5 mm² (230 V) |
| Luminous Flux                       | 280 lm                                  |