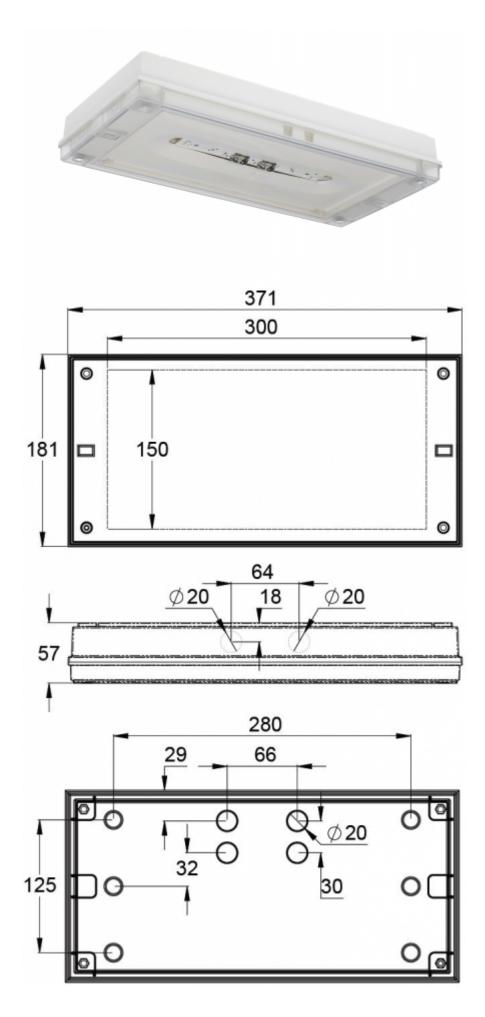

#### SOLID LINE LOWBAY EMERGENCY LIGHT Y4271W

## 24-230 V centrally supplied emergency light for escape routes (Invidually packed TWT4271W)

Solid Line Lowbay is developed for escape route emergency lighting.

High enclosure class (IP65) ensures that the luminaire is completely dust proof and water proof.

Special attention has been paid to the design, for easy installation.

| Product Code                        | Y4271W                                  |
|-------------------------------------|-----------------------------------------|
| Mounting (standard)                 | surface                                 |
| Customs Code                        | 94056080                                |
| GTIN Code                           | 6438045021591                           |
| ETIM Product Class                  | EC001957                                |
| Length                              | 371 mm                                  |
| Width                               | 181 mm                                  |
| Height                              | 57 mm                                   |
| Weight                              | 1,1 kg                                  |
| Max Input Power VA                  | 7,8 VA (24 V), 14,5 VA (230 V)          |
| Max Input Power W                   | 5,5 W (24 V), 6,5 W (230 V)             |
| Nominal Supply Voltage              | 24-230 V, 50/60 Hz AC, DC               |
| Protection Class                    | III(24V),II(230V)                       |
| IP Class                            | IP65                                    |
| Temperature Range Min - Max         | -30+50 °C                               |
| Glow Wire Test of Plastic Materials | 650 °C                                  |
| Light Source                        | LED                                     |
| Body Material                       | plastic                                 |
| Colour                              | RAL9003                                 |
| Electrical Installation             | 2 x 2,5 mm² (24 V), 3 x 2,5 mm² (230 V) |
| Luminous Flux                       | 280 lm                                  |