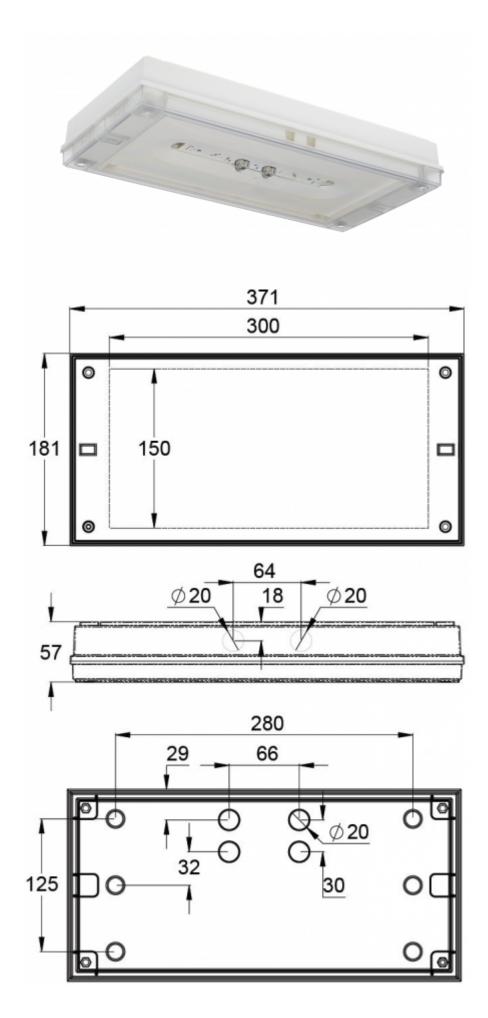

#### SOLID LINE MIDBAY EMERGENCY LIGHT Y4351WK

# Addressable 230 V centrally supplied emergency light (Invidually packed TWT4351WK)

Solid Line Midbay is developed for escape route emergency lighting.

High enclosure class (IP65) ensures that the luminaire is completely dust proof and water proof.

Special attention has been paid to the design, for easy installation.

| Product Code                        | Y4351WK                               |
|-------------------------------------|---------------------------------------|
| Feature                             | Intelligent Controller, Tapsa Control |
| Mounting (standard)                 | surface                               |
| Customs Code                        | 94056080                              |
| GTIN Code                           | 6438045021645                         |
| ETIM Product Class                  | EC001957                              |
| Length                              | 371 mm                                |
| Width                               | 181 mm                                |
| Height                              | 57 mm                                 |
| Weight                              | 1,1 kg                                |
| Max Input Power VA                  | 10 VA                                 |
| Max Input Power W                   | 6 W                                   |
| Nominal Supply Voltage              | 220-240 V, 50/60 Hz AC, DC            |
| Protection Class                    | II                                    |
| IP Class                            | IP65                                  |
| Temperature Range Min - Max         | -30+50 °C                             |
| Glow Wire Test of Plastic Materials | 650 °C                                |
| Light Source                        | LED                                   |
| Body Material                       | plastic                               |
| Colour                              | RAL9003                               |
| Electrical Installation             | 2/3 x 2,5 mm <sup>2</sup>             |
| Luminous Flux                       | 300 lm                                |