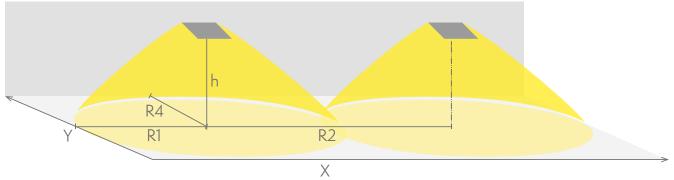

## Emergency lighting for escape routes (ceiling mounting)

Table of 1 lux for escape routes in the middle line according to the norm EN 1838.

Level of measurement 0,02 m, measurement result with battery operation.

R1 distance from wall (X axis)
R2 installation distance between lights (X axis)
R4 distance from wall (Y axis)

### Y4351WK

| Mounting height (m) | Below the light lux | R1 (m) | R2 (m) | R4 (m) |
|---------------------|---------------------|--------|--------|--------|
|                     |                     | 1 lux  | 1 lux  | 1 lux  |
| 2,5                 | 57                  | 5      | 12     | 1      |
| 3                   | 39                  | 5,5    | 14     | 1      |
| 4                   | 22                  | 6      | 16     | 1      |
| 6                   | 9,5                 | 7      | 20     | 1      |
| 8                   | 5                   | 8      | 20     | 1      |
| 10                  | 3                   | 9      | 21     | 1      |
| 12                  | 2,5                 | 9      | 21     | 1      |