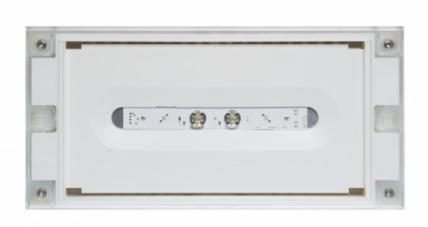

#### SOLID LINE MIDBAY EMERGENCY LIGHT Y4351WK

# Addressable 230 V centrally supplied emergency light (Invidually packed TWT4351WK)

Solid Line Midbay is developed for escape route emergency lighting.

High enclosure class (IP65) ensures that the luminaire is completely dust proof and water proof.

Solid is suitable for example for industrial premises and parking halls. Escap and centrally supplied luminaires are also suitable for outdoor use. The Solid luminaire uses long lasting leds as its light source.

Special attention has been paid to the design, for easy installation.

| Product Code                        | Y4351WK                               |
|-------------------------------------|---------------------------------------|
| Feature                             | Intelligent Controller, Tapsa Control |
| Mounting (standard)                 | surface                               |
| Customs Code                        | 94056080                              |
| GTIN Code                           | 6438045021645                         |
| ETIM Product Class                  | EC001957                              |
| Length                              | 371 mm                                |
| Width                               | 181 mm                                |
| Height                              | 57 mm                                 |
| Weight                              | 1,1 kg                                |
| Max Input Power VA                  | 10 VA                                 |
| Max Input Power W                   | 6 W                                   |
| Nominal Supply Voltage              | 220-240 V, 50/60 Hz AC, DC            |
| Protection Class                    | II                                    |
| IP Class                            | IP65                                  |
| Temperature Range Min - Max         | -30+50 °C                             |
| Glow Wire Test of Plastic Materials | 650 °C                                |
| Light Source                        | LED                                   |
| Body Material                       | plastic                               |
| Colour                              | RAL9003                               |
| Electrical Installation             | 2/3 x 2,5 mm <sup>2</sup>             |
| Luminous Flux                       | 300 lm                                |