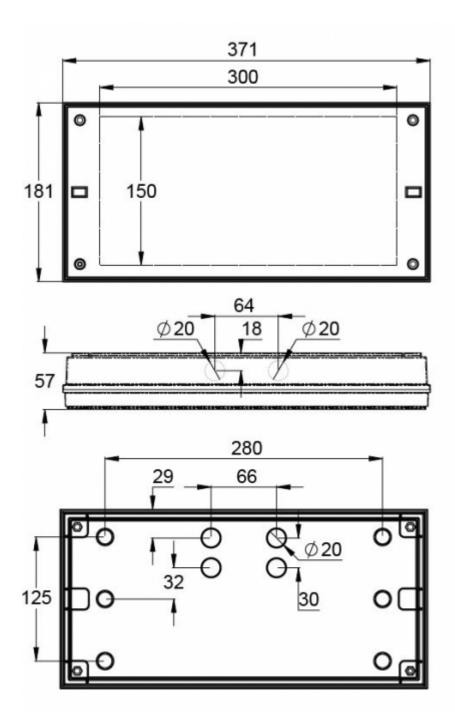

| Product Code                        | Y4352WA                  |
|-------------------------------------|--------------------------|
| Feature                             | Aalto Control, Lumi Test |
| Mounting (standard)                 | surface                  |
| Customs Code                        | 94056080                 |
| GTIN Code                           | 6438045021768            |
| ETIM Product Class                  | EC001957                 |
| Length                              | 371 mm                   |
| Width                               | 181 mm                   |
| Height                              | 57 mm                    |
| Weight                              | 1,1 kg                   |
| Backup                              | 1h                       |
| Max Input Power VA                  | 2,6 VA                   |
| Nominal Supply Voltage              | 220-240 V, 50/60 Hz AC   |
| Protection Class                    | II                       |
| IP Class                            | IP65                     |
| Temperature Range Min - Max         | -0+35 °C                 |
| Glow Wire Test of Plastic Materials | 850 °C                   |
| Light Source                        | LED                      |
| Body Material                       | plastic                  |
| Colour                              | RAL9003                  |
| Electrical Installation             | 2/3 x 2,5 mm²            |
| Luminous Flux                       | 300 lm                   |