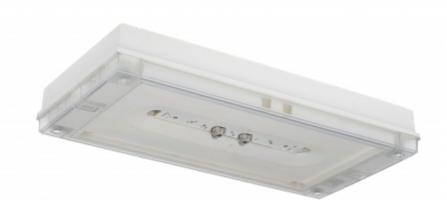

# SOLID LINE MIDBAY EMERGENCY LIGHT Y4352WA

## Self-contained 1 h Battery, Aalto Control compatible, emergency light (Invidually packed TWT4352WA)

Solid Line Midbay is developed for escape route emergency lighting.

High enclosure class (IP65) ensures that the luminaire is completely dust proof and water proof.

Solid is suitable for example for industrial premises and parking halls. Escap and centrally supplied luminaires are also suitable for outdoor use. The Solid luminaire uses long lasting leds as its light source.

Special attention has been paid to the design, for easy installation.

We reserve the rights to make modifications without notice. Copyright © 2024 Teknoware. All rights reserved. Date: May 06, 2024 | Source: www.teknoware.fi/en/solid-line-midbay-emergency-light-y4352wa