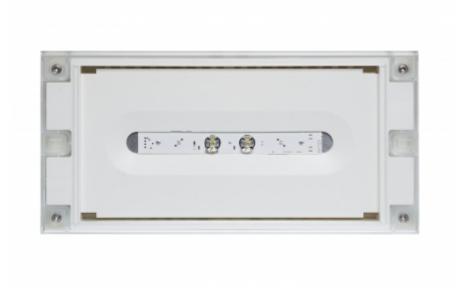

# SOLID LINE MIDBAY EMERGENCY LIGHT Y4352WA

## Self-contained 1 h Battery, Aalto Control compatible, emergency light (Invidually packed TWT4352WA)

Solid Line Midbay is developed for escape route emergency lighting.

High enclosure class (IP65) ensures that the luminaire is completely dust proof and water proof.

Solid is suitable for example for industrial premises and parking halls. Escap and centrally supplied luminaires are also suitable for outdoor use. The Solid luminaire uses long lasting leds as its light source.

Special attention has been paid to the design, for easy installation.

We reserve the rights to make modifications without notice. Copyright © 2024 Teknoware. All rights reserved. Date: May 06, 2024 | Source: www.teknoware.fi/en/solid-line-midbay-emergency-light-y4352wa