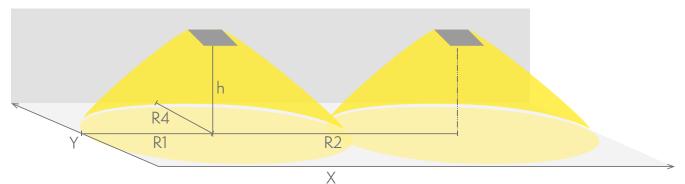

# Emergency lighting for escape routes (ceiling mounting)

Table of 1 lux for escape routes in the middle line according to the norm EN 1838. Level of measurement 0,02 m, measurement result with battery operation.

We reserve the rights to make modifications without notice. Copyright © 2024 Teknoware. All rights reserved. Date: May 06, 2024 | Source: www.teknoware.fi/en/solid-line-midbay-emergency-light-y4352wa

R1 distance from wall (X axis) R2 installation distance between lights (X axis) R4 distance from wall (Y axis) Y4352WA

| Mounting height (m) | Below the light lux | R1 (m) | R2 (m) | R4 (m) |
|---------------------|---------------------|--------|--------|--------|
|                     |                     | 1 lux  | 1 lux  | 1 lux  |
| 2,5                 | 57                  | 5      | 12     | 1      |
| 3                   | 39                  | 5,5    | 14     | 1      |
| 4                   | 22                  | 6      | 16     | 1      |
| 6                   | 9,5                 | 7      | 20     | 1      |
| 8                   | 5                   | 8      | 20     | 1      |
| 10                  | 3                   | 9      | 21     | 1      |
| 12                  | 2,5                 | 9      | 21     | 1      |