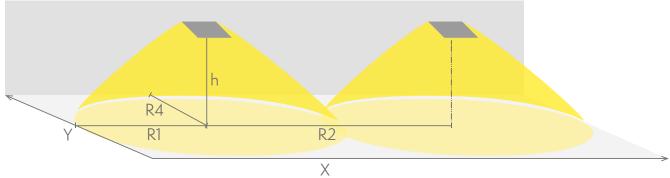

## Emergency lighting for escape routes (ceiling mounting)

Table of 1 lux for escape routes in the middle line according to the norm EN 1838.

Level of measurement 0,02 m, measurement result with battery operation.

R1 distance from wall (X axis)
R2 installation distance between lights (X axis)
R4 distance from wall (Y axis)

Y4371W

| Mounting height (m) | Below the light lux | R1 (m) | R2 (m) | R4 (m) |
|---------------------|---------------------|--------|--------|--------|
|                     |                     | 1 lux  | 1 lux  | 1 lux  |
| 2,5                 | 57                  | 5      | 12     | 1      |
| 3                   | 39                  | 5,5    | 14     | 1      |
| 4                   | 22                  | 6      | 16     | 1      |
| 6                   | 9,5                 | 7      | 20     | 1      |
| 8                   | 5                   | 8      | 20     | 1      |
| 10                  | 3                   | 9      | 21     | 1      |
| 12                  | 2,5                 | 9      | 21     | 1      |