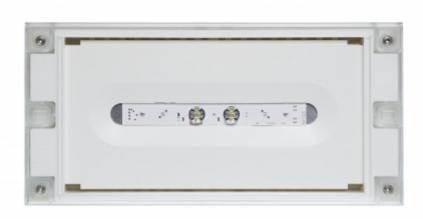

#### SOLID LINE MIDBAY EMERGENCY LIGHT Y4371W

# 24-230 V centrally supplied emergency light for escape routes (Invidually packed TWT4371W)

Solid Line Midbay is developed for escape route emergency lighting.

High enclosure class (IP65) ensures that the luminaire is completely dust proof and water proof.

Solid is suitable for example for industrial premises and parking halls. Escap and centrally supplied luminaires are also suitable for outdoor use. The Solid luminaire uses long lasting leds as its light source.

Special attention has been paid to the design, for easy installation.

| Product Code                        | Y4371W                                  |
|-------------------------------------|-----------------------------------------|
| Mounting (standard)                 | surface                                 |
| Customs Code                        | 94056080                                |
| GTIN Code                           | 6438045021607                           |
| ETIM Product Class                  | EC001957                                |
| Length                              | 371 mm                                  |
| Width                               | 181 mm                                  |
| Height                              | 57 mm                                   |
| Weight                              | 1,1 kg                                  |
| Max Input Power VA                  | 7,5 VA (24 V), 10 VA (230 V)            |
| Max Input Power W                   | 4,5 W (24 V), 5 W (230 V)               |
| Nominal Supply Voltage              | 24-230 V, 50/60 Hz AC, DC               |
| Protection Class                    | III(24V),II(230V)                       |
| IP Class                            | IP65                                    |
| Temperature Range Min - Max         | -30+50 °C                               |
| Glow Wire Test of Plastic Materials | 650 °C                                  |
| Light Source                        | LED                                     |
| Body Material                       | plastic                                 |
| Colour                              | RAL9003                                 |
| Electrical Installation             | 2 x 2,5 mm² (24 V), 3 x 2,5 mm² (230 V) |
| Luminous Flux                       | 300 lm                                  |