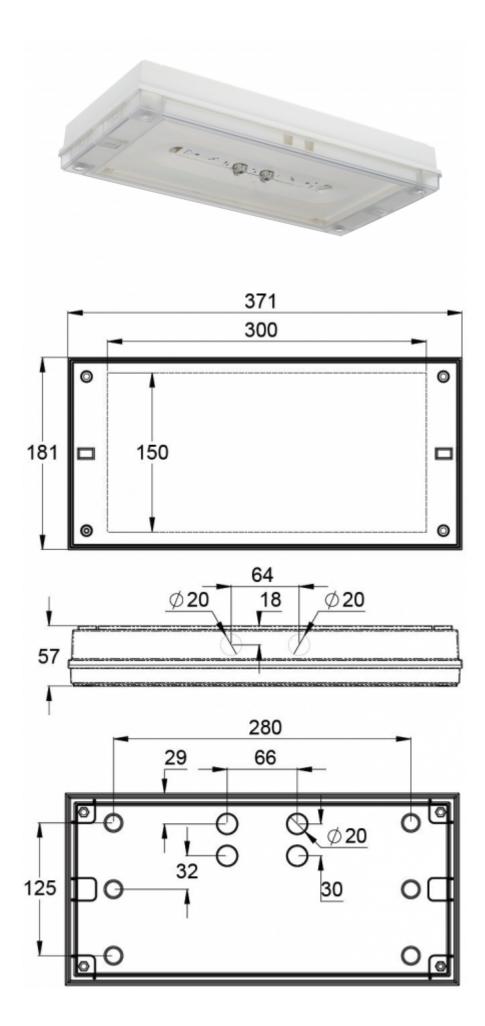

Special attention has been paid to the design, for easy installation.

| Product Code                        | Y4371W                                  |
|-------------------------------------|-----------------------------------------|
| Mounting (standard)                 | surface                                 |
| Customs Code                        | 94056080                                |
| GTIN Code                           | 6438045021607                           |
| ETIM Product Class                  | EC001957                                |
| Length                              | 371 mm                                  |
| Width                               | 181 mm                                  |
| Height                              | 57 mm                                   |
| Weight                              | 1,1 kg                                  |
| Max Input Power VA                  | 7,5 VA (24 V), 10 VA (230 V)            |
| Max Input Power W                   | 4,5 W (24 V), 5 W (230 V)               |
| Nominal Supply Voltage              | 24-230 V, 50/60 Hz AC, DC               |
| Protection Class                    | III(24V),II(230V)                       |
| IP Class                            | IP65                                    |
| Temperature Range Min - Max         | -30+50 °C                               |
| Glow Wire Test of Plastic Materials | 650 °C                                  |
| Light Source                        | LED                                     |
| Body Material                       | plastic                                 |
| Colour                              | RAL9003                                 |
| Electrical Installation             | 2 x 2,5 mm² (24 V), 3 x 2,5 mm² (230 V) |
| Luminous Flux                       | 300 lm                                  |